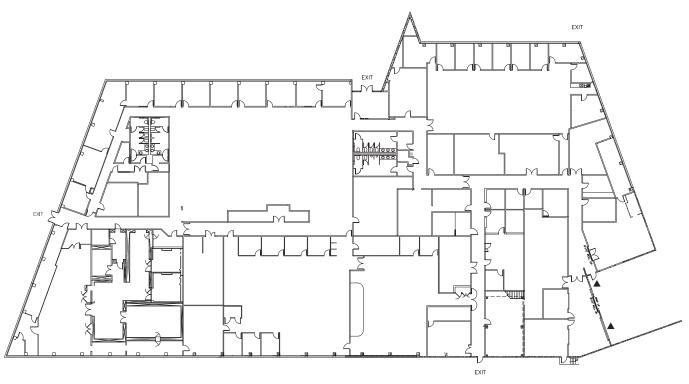

#### 47050 Kato Road, Fremont, CA > Floor Plan > ±46,987 SF

▲ = DOCK HIGH

Drawings not exact/not to scale. The information furnished has been obtained from sources we deem reliable and is submitted subject to errors, omissions and changes. Although Colliers International has no reason to doubt its accuracy, we do not guarantee it. All information should be verified by the recipient prior to lease, purchase, exchange, or execution of legal documents. © 2017 Colliers International.