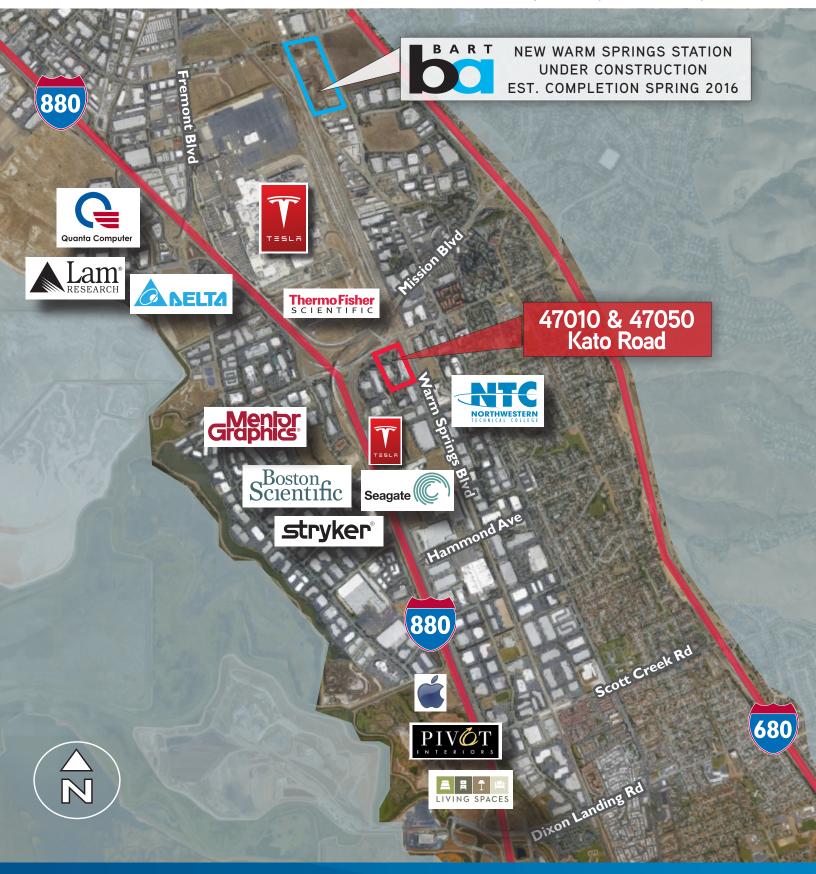

### 47010 & 47050 Kato Road, Fremont, CA > Nearby Companies Map

DAVE SCHMIDT, SIOR +1 408 282 3814 david.schmidt@colliers.com CA License No. 00821451 ED HOFER, SIOR +1 408 282 3819 ed.hofer@colliers.com CA License No. 00923494 Drawings not exact/not to scale. The information furnished has been obtained from sources we deem reliable and is submitted subject to errors, omissions and changes. Although Colliers International has no reason to doubt its accuracy, we do not guarantee it. All information should be verified by the recipient prior to lease, purchase, exchange, or execution of legal documents. © 2017 Colliers International