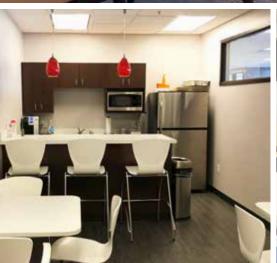

# Class A Corporate Woods sublease available immediately

- 8,499± RSF available on the 2nd floor
  - » Space can be divisible to accommodate 3,000± SF and/or 5000± SF
- Term through September 30th, 2022
- Furniture negotiable
- Building amenities include an on-site cafe and shared conference rooms
- High visibility from I-435 and US-69