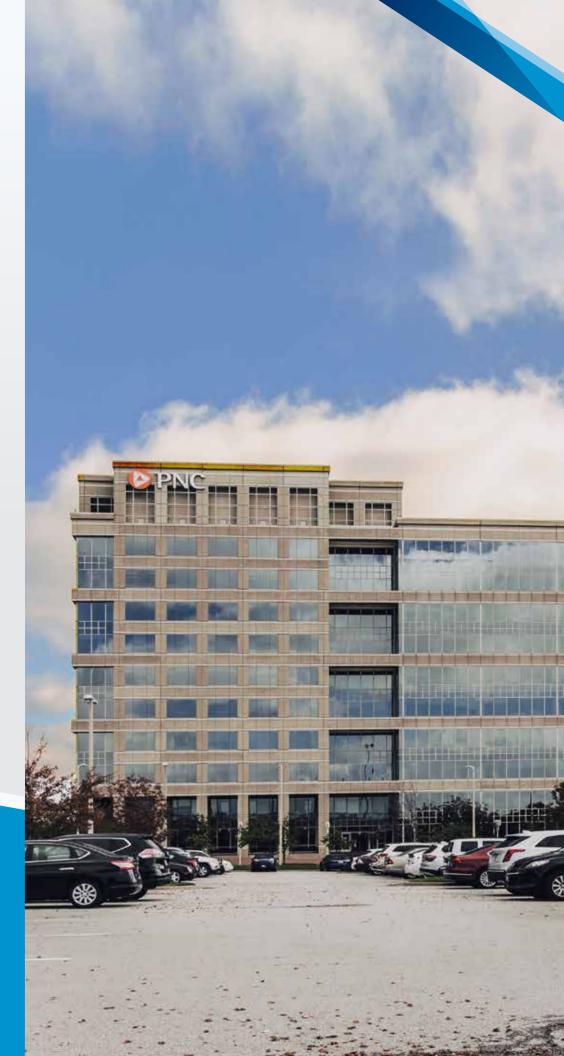

FOR SUBLEASE

CORPORATE WOODS - BUILDING 82 10851 Mastin Street, Overland Park | KS

# Class A Corporate Woods sublease available immediately

- 8,499± RSF available on the 2nd floor
  - » Space can be divisible to accommodate 3,000± SF and/or 5000± SF
- Term through September 30th, 2022
- Furniture negotiable
- Building amenities include an on-site cafe and shared conference rooms
- High visibility from I-435 and US-69