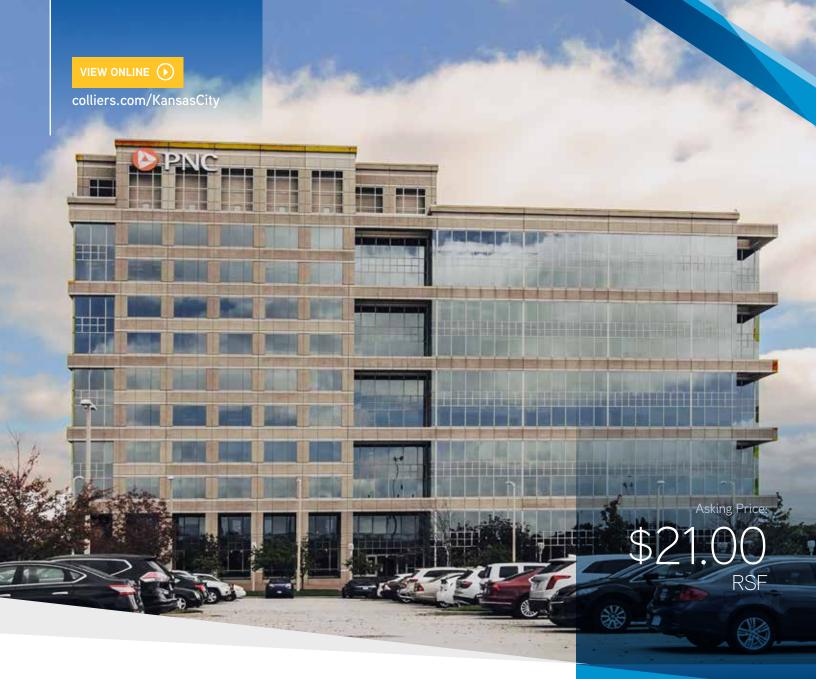

FOR SUBLEASE

CORPORATE WOODS - BUILDING 82 10851 Mastin Street, Overland Park | KS

# Class A Corporate Woods sublease available immediately

- 8,499± RSF available on the 2nd floor
  - » Space can be divisible to accommodate 3,000± SF and/or 5000± SF
- Term through September 30th, 2022
- Furniture negotiable
- Building amenities include an on-site cafe and shared conference rooms
- High visibility from I-435 and US-69