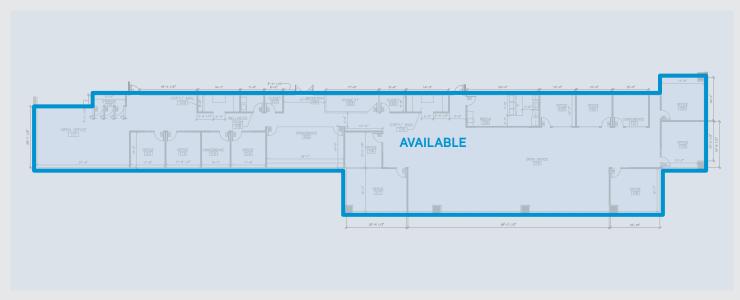

# Class A Corporate Woods sublease available immediately

- 8,499± RSF available on the 2nd floor
  - » Space can be divisible to accommodate 3,000± SF and/or 5000± SF
- Term through September 30th, 2022
- Furniture negotiable
- Building amenities include an on-site cafe and shared conference rooms
- High visibility from I-435 and US-69

### **Rollie Fors**

Senior Vice President +1 816 556 1128 rollie.fors@colliers.com

FLOOR PLAN - 2<sup>nd</sup> Floor