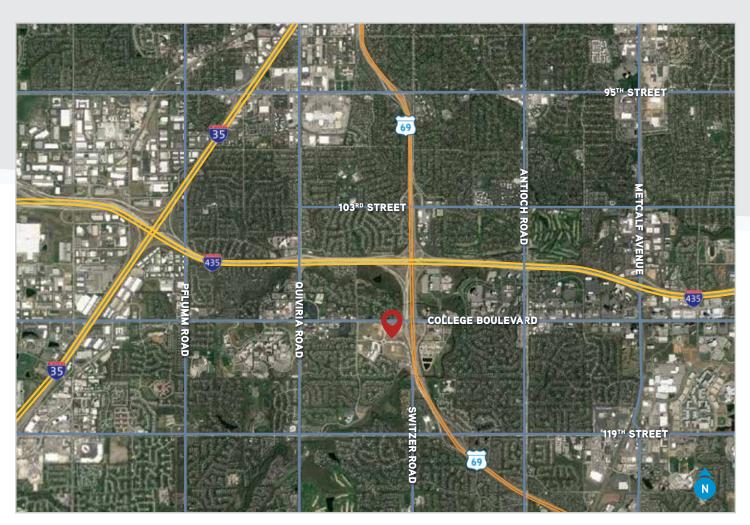

# Class A Corporate Woods sublease available immediately

- 8,499± RSF available on the 2nd floor
  - » Space can be divisible to accommodate 3,000± SF and/or 5000± SF
- Term through September 30th, 2022
- Furniture negotiable
- Building amenities include an on-site cafe and shared conference rooms
- High visibility from I-435 and US-69