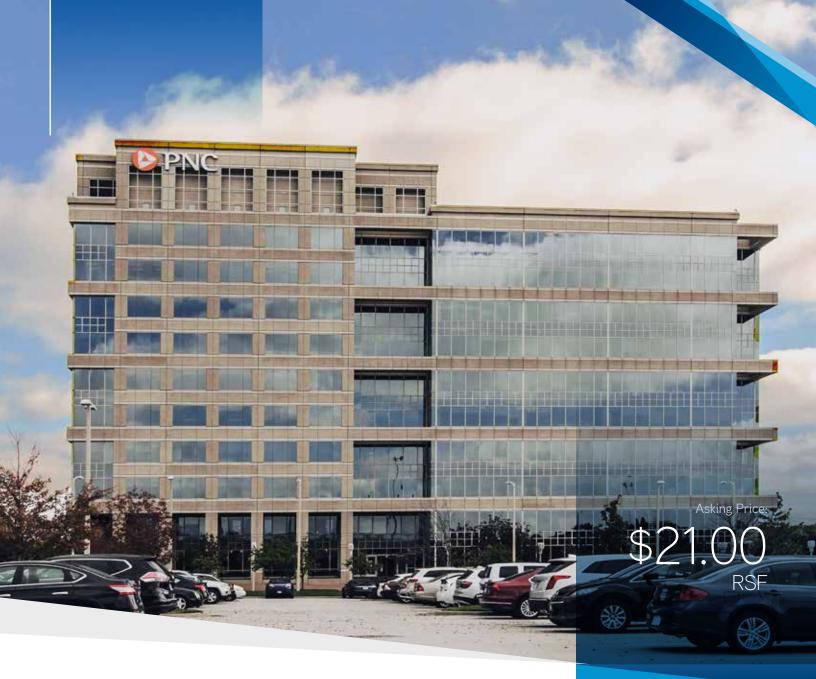

FOR SUBLEASE

CORPORATE WOODS - BUILDING 82 10851 Mastin Street, Overland Park | KS

# Class A Corporate Woods sublease available immediately

- 8,499± RSF available on the 2nd floor
  - » Space can be divisible to accommodate 3,000± SF and/or 5000± SF
- Term through September 30th, 2022
- Furniture negotiable
- Building amenities include an on-site cafe and shared conference rooms
- High visibility from I-435 and US-69