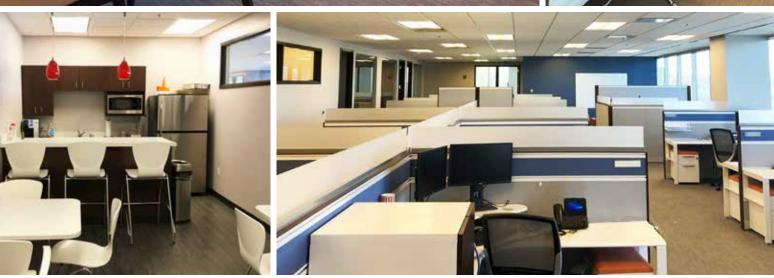

# Class A Corporate Woods sublease available immediately

- 8,499± RSF available on the 2nd floor
  - » Space can be divisible to accommodate 3,000± SF and/or 5000± SF
- Term through September 30th, 2022
- Furniture negotiable
- Building amenities include an on-site cafe and shared conference rooms
- High visibility from I-435 and US-69