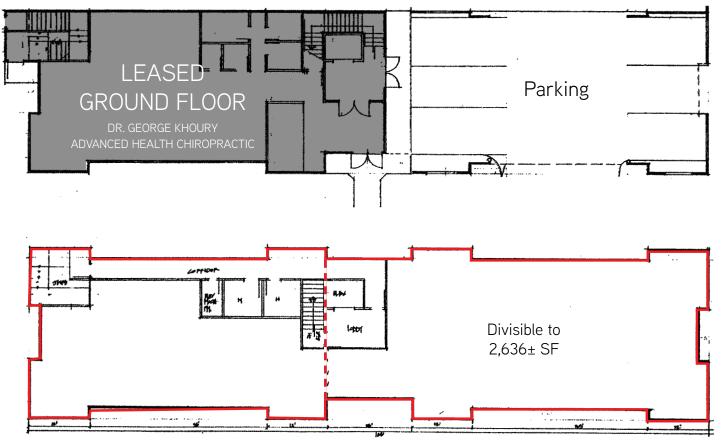

## Features

- > 4,158± SF (divisible to 2,636± SF)
- > Professional office zoning
- > Near downtown Livermore
- > Beautiful architecture and landscaping
- > Adjacent to Valley Care Medical Center
- > Ground floor occupied by Advanced Health Chiropractic
- > Office improvements complete
- > Elevator
- > Asking \$1.75 psf Modified Gross