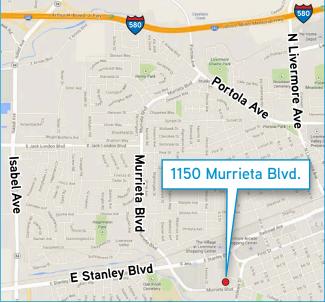

## FOR LEASE > 2,636-4,158± SF Office Space

1150 MURRIETA BOULEVARD, LIVERMORE, CA