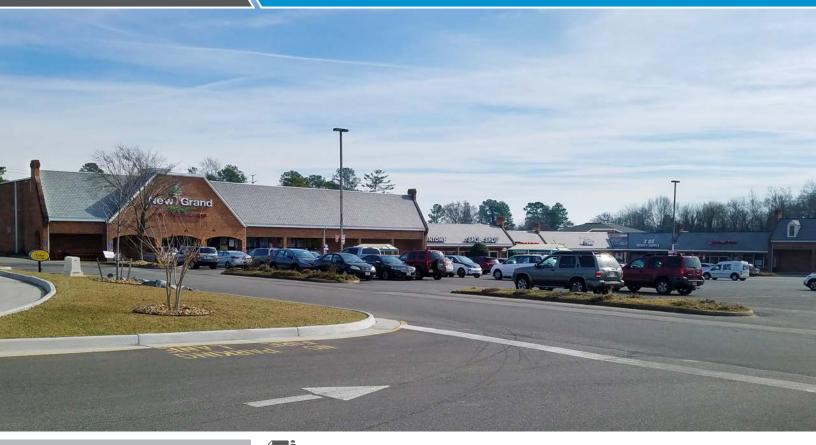

# CHIPPENHAM SQUARE FOR LEASE 7415 - 7485 MIDLOTHIAN TNPK | RICHMOND, VA 23225

# PROPERTY FEATURES

- > 184,324 SF neighborhood shopping center
- > Suites ranging from 1,300 SF 10,050 SF available for lease
- > Ample parking
- > Located on Bus-line
- > Adjacent to Stonebridge, a new mixed-use development including
- > For Lease: \$12.00/SF, NNN
- > Join these tenants: