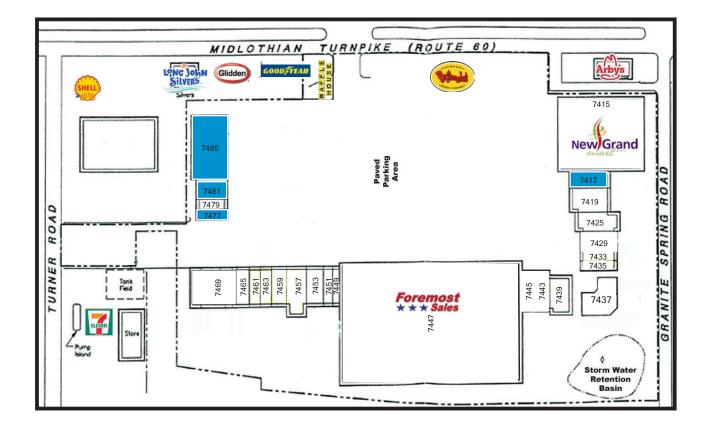

#### CONTACTS:

**Brian Glass** Senior Vice President +1 804 591 2404 brian.glass@colliers.com

COLLIERS INTERNATIONAL 7200 Glen Forest Drive | Suite 200 Richmond, VA 23226 www.colliers.com/richmond

| Suite # | Tenant                       | SF     |
|---------|------------------------------|--------|
| 7415    | Grand Mart                   | 28,000 |
| 7417    | AVAILABLE                    | 2,800  |
| 7419    | Shoe Show                    | 4,000  |
| 7425    | Rent-A-Center                | 4,000  |
| 7429    | K-Bakery                     | 3,200  |
| 7433    | RVA Wireless                 | 1,650  |
| 7435    | Quality Cuts & Styles        | 1,600  |
| 7437    | Island Flavas                | 5,000  |
| 7439    | Beauty Supply                | 3,200  |
| 7443    | Salon Dolce                  | 2,550  |
| 7445    | Salon Dolce                  | 2,550  |
| 7447    | Foremost Sales               | 85,018 |
| 7449    | Nail Wrap                    | 1,600  |
| 7451    | Fu Wah Chinese Restaurant    | 1,696  |
| 7453    | Church                       | 3,100  |
| 7457    | USA Flowers                  | 4,000  |
| 7459    | Salon Universal              | 2,280  |
| 7461    | El Va Quero Restaurant       | 1,600  |
| 7463    | El Va Quero Restaurant       | 1,640  |
| 7465    | Asher Comprehensive Training | 3,290  |
| 7469    | RVA Flea Market              | 6,300  |
| 7477    | AVAILABLE 4-1-18             | 1,300  |
| 7479    | The Hair Place               | 1,300  |
| 7481    | AVAILABLE 4-1-18             | 2,600  |
| 7485    | AVAILABLE                    | 10,050 |