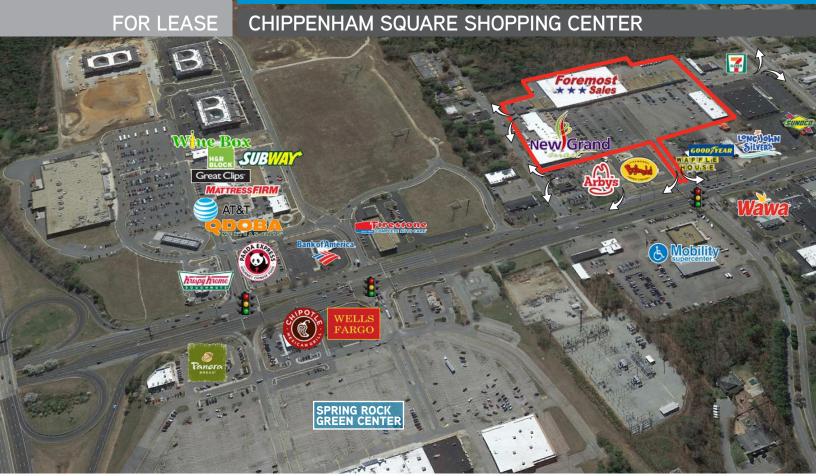

# PROPERTY FEATURES

- > 184,324 SF neighborhood shopping center
- > Suites ranging from 1,300 SF 10,050 SF available for lease
- > Ample parking
- > Located on Bus-line
- > Adjacent to Stonebridge, a new mixed-use development including
- > For Lease: \$12.00/SF, NNN
- > Join these tenants:

#### FOR LEASE CHIPPENHAM SQUARE SHOPPING CENTER