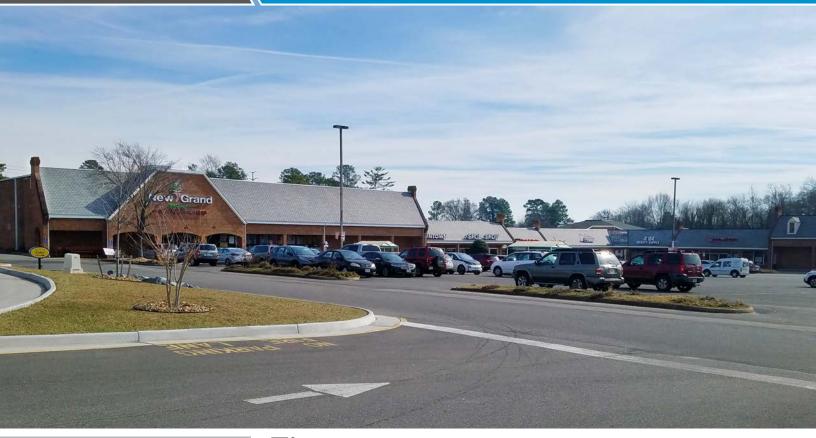

# HAM SQUARI

**FOR LEASE** 

7415 - 7485 MIDLOTHIAN TNPK | RICHMOND, VA 23225

## PROPERTY FEATURES

- > 184,324 SF neighborhood shopping center
- > Suites ranging from 1,300 SF 10,050 SF available for lease
- > Ample parking
- > Located on Bus-line
- > Adjacent to Stonebridge, a new mixed-use development including
- > For Lease: \$12.00/SF, NNN
- > Join these tenants: