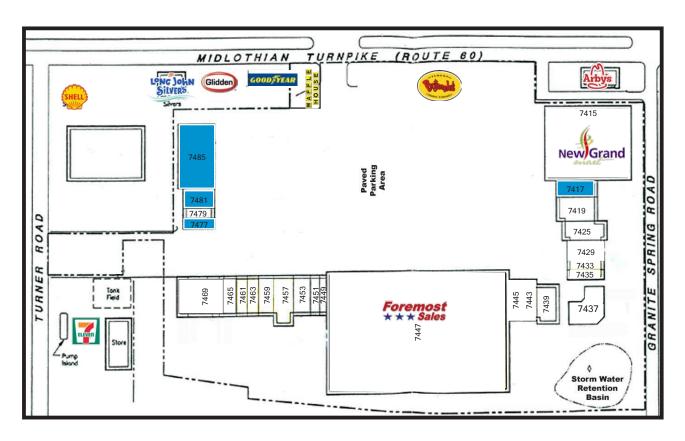

#### Brian Glass Senior Vice President +1 804 591 2404 brian.glass@colliers.com

**COLLIERS INTERNATIONAL** 7200 Glen Forest Drive | Suite 200 Richmond, VA 23226 www.colliers.com/richmond

| 0 "     | <del>-</del> .               | 0.5    |
|---------|------------------------------|--------|
| Suite # | Tenant                       | SF     |
| 7415    | Grand Mart                   | 28,000 |
| 7417    | AVAILABLE                    | 2,800  |
| 7419    | Shoe Show                    | 4,000  |
| 7425    | Rent-A-Center                | 4,000  |
| 7429    | K-Bakery                     | 3,200  |
| 7433    | RVA Wireless                 | 1,650  |
| 7435    | Quality Cuts & Styles        | 1,600  |
| 7437    | Island Flavas                | 5,000  |
| 7439    | Beauty Supply                | 3,200  |
| 7443    | Salon Dolce                  | 2,550  |
| 7445    | Salon Dolce                  | 2,550  |
| 7447    | Foremost Sales               | 85,018 |
| 7449    | Nail Wrap                    | 1,600  |
| 7451    | Fu Wah Chinese Restaurant    | 1,696  |
| 7453    | Church                       | 3,100  |
| 7457    | USA Flowers                  | 4,000  |
| 7459    | Salon Universal              | 2,280  |
| 7461    | El Va Quero Restaurant       | 1,600  |
| 7463    | El Va Quero Restaurant       | 1,640  |
| 7465    | Asher Comprehensive Training | 3,290  |
| 7469    | RVA Flea Market              | 6,300  |
| 7477    | AVAILABLE                    | 1,300  |
| 7479    | The Hair Place               | 1,300  |
| 7481    | AVAILABLE                    | 2,600  |
| 7485    | AVAILABLE                    | 10,050 |