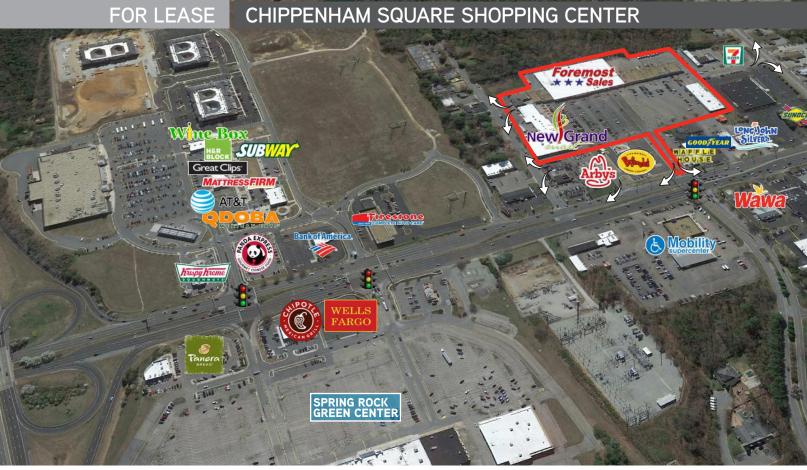

## PROPERTY FEATURES

- > 184,324 SF neighborhood shopping center
- > Suites ranging from 1,300 SF 10,050 SF available for lease
- > Ample parking
- > Located on Bus-line
- > Adjacent to Stonebridge, a new mixed-use development including
- > For Lease: \$12.00/SF, NNN
- > Join these tenants:

### FOR LEASE CHIPPENHAM SQUARE SHOPPING CENTER