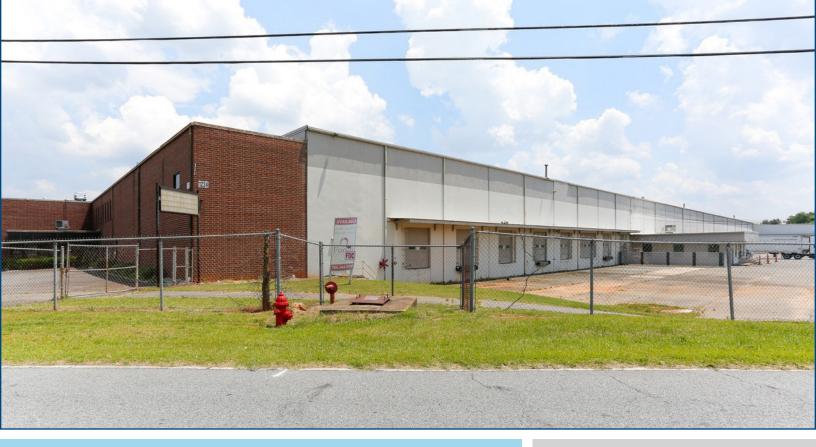

## FOR SUBLEASE

1224 ISLEY DRIVE, GASTONIA, NC 28052

### 40,000 SF AVAILABLE

#### **PROPERTY SUMMARY**

- >> 24,000 to 40,000 SF Available
- >> (8) Dock High Doors
- >> 28' 30' Clear Height
- >> 40' x 40' Column Spacing
- >> LED Lighting in Warehouse
- >> ESFR

- >> Access to Restrooms
- >> New Roof (2018)
- >> Available with 30 Day Notice
- >> Will consider short-term leases
- >> Remaining term thru 2021
- >> Lease Rate: \$3.00 PSF (Gross)

# FOR SUBLEASE

1224 ISLEY DRIVE, GASTONIA, NC 28052

## 40,000 SF AVAILABLE