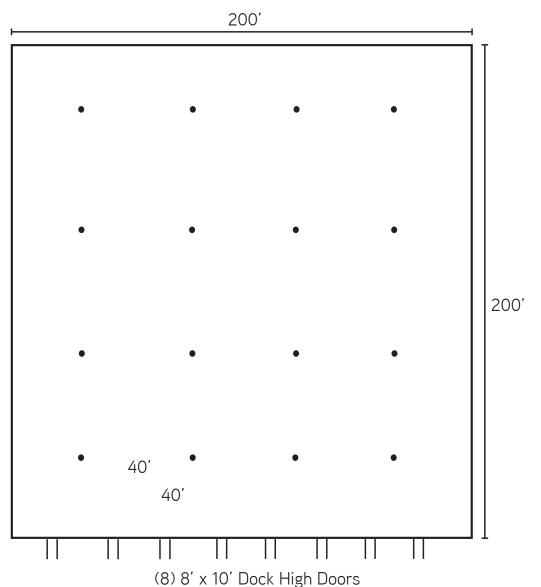

#### **PROPERTY SUMMARY**

- >> 24,000 to 40,000 SF Available
- >> (8) Dock High Doors
- >> 28' 30' Clear Height
- >> 40' x 40' Column Spacing
- >> LED Lighting in Warehouse
- >> ESFR

- >> Access to Restrooms
- >> New Roof (2018)
- >> Available with 30 Day Notice
- >> Will consider short-term leases
- >> Remaining term thru 2021
- >> Lease Rate: \$3.00 PSF (Gross)