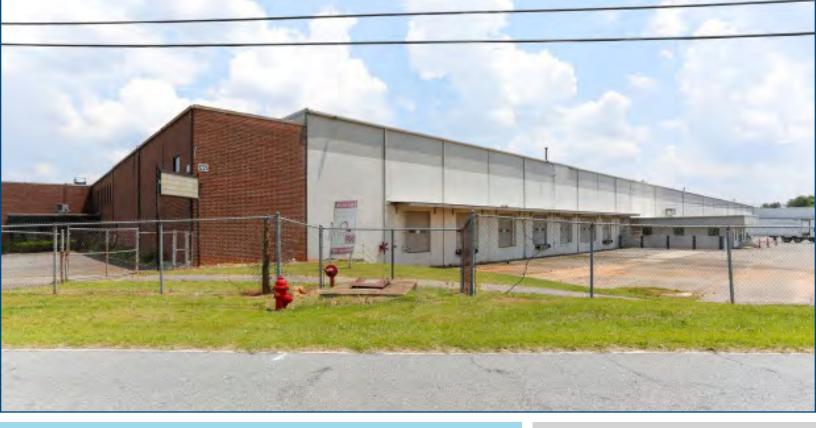

# FOR SUBLEASE

1224 ISLEY DRIVE, GASTONIA, NC 28052

### 30,400 SF AVAILABLE

### PROPERTY SUMMARY

- ≫ 16,000 to 30,400 SF Available
- ≫ (8) Dock High Doors
- >> 28' 30' Clear Height
- ≫ 40' x 40' Column Spacing
- >>> LED Lighting in Warehouse
- ≫ ESFR

- >> Access to Restrooms
- >>> New Roof (2018)
- ➤ Available with 30 Day Notice
- >> Will consider short-term leases
- >> Remaining term thru 2021
- >> Lease Rate: \$3.00 PSF (Gross)