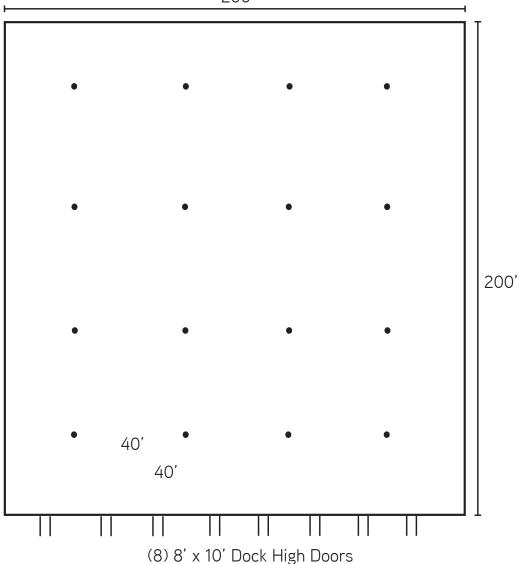

### PROPERTY SUMMARY

- ≫ 16,000 to 30,400 SF Available
- ≫ (8) Dock High Doors
- >> 28' 30' Clear Height
- ≫ 40' x 40' Column Spacing
- >>> LED Lighting in Warehouse
- ≫ ESFR

- >> Access to Restrooms
- >>> New Roof (2018)
- ➤ Available with 30 Day Notice
- >> Will consider short-term leases
- >> Remaining term thru 2021
- >> Lease Rate: \$3.00 PSF (Gross)

#### 30,400 SF AVAILABLE

200'

The information furnished has been obtained from sources we deem reliable and is submitted subject to errors, omissions and changes. Although Colliers International has no reason to doubt its accuracy, we do not guarantee it. All information should be verified by the recipient prior to lease, purchase, exchange, or execution of legal documents. © 2015 Colliers International