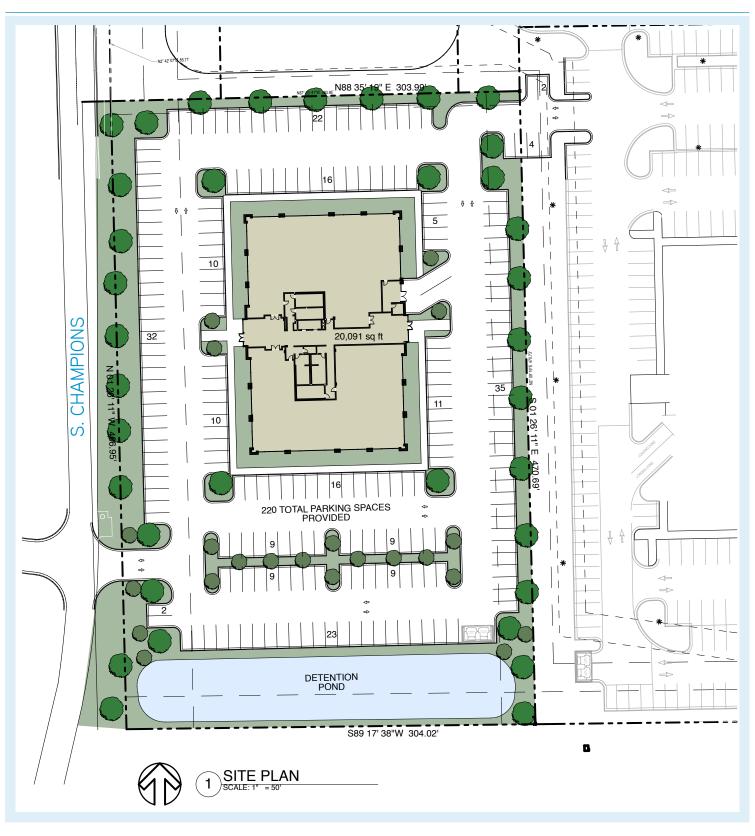

## SITE PLAN

Champions Plaza has excellent access to I-49, neighborhoods and to the Rogers Trail System. A trail access point is planned to connect to the property in the near future.

- > Class A
- > 40,000 Square Feet
- > Two floors with 20,000 Square Feet on each
- > 5/1 Parking Ratio
- > Direct access to S. Champions and Pinnacle Hills Parkway