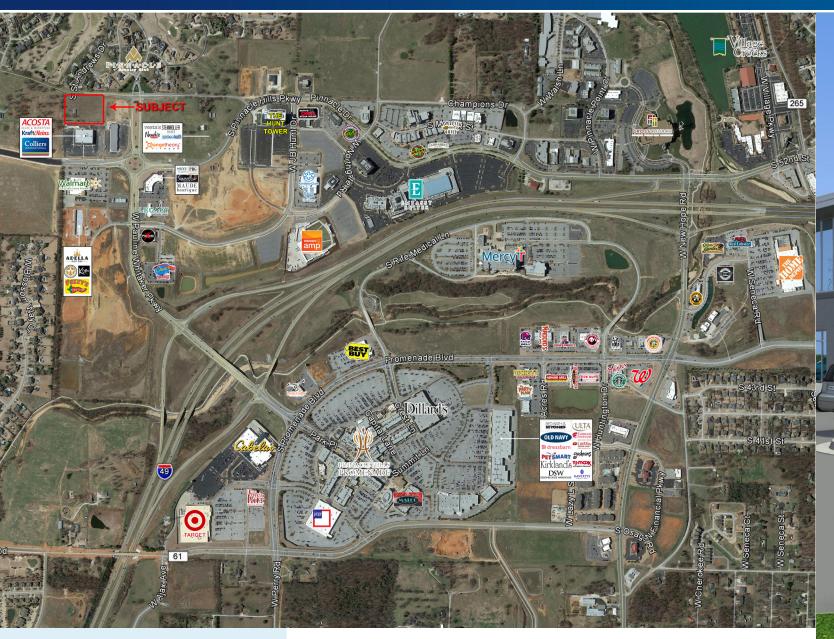

#### LOCATION

Champions Plaza is Icoated just off the Pauline Whitaker Roundabout on Champions Drive in Pinnacle Hills in Rogers, AR. The immediate neighborhood is the premier address in Northwest Arkansas, with abundant traffic, upscale housing, dense daytime population, and anchor retail.

## **NEARBY ATTRACTIONS**