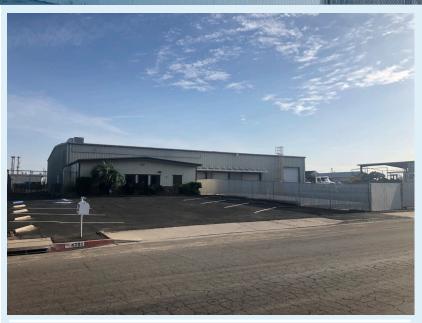

## FOR LEASE OFFICE/WAREHOUSE SPACE PROPERTY INFORMATION

#### 4201 ARMOUR AVE, BAKERSFIELD, CA 93308

**4201 Armour Ave** is an approximately 13,700 square foot office/warehouse, including approximately 2,972 square feet of office space located in the heart of the Rosedale "Oil Patch" submarket, just west of Highway 99 and north of Rosedale Highway.

### **HIGHLIGHTS**

- > 13,700 SF of office/warehouse with 2,972 SF of office space
- > 1.17 Acres-Fully Paved and Fully Fenced
- > One (1) dock door and three (3) ground level doors
- > Warehouse has fully insulated walls and ceilings as well as two (2) evaporative coolers and two (2) space heaters
- > Updated lighting with skylights
- > 80' x 50' 3 ton crane bridge
- > Fully sprinkelered at .2 GPM/1,500