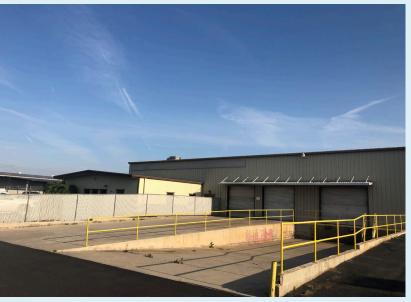

## FOR LEASE OFFICE/WAREHOUSE SPACE PROPERTY INFORMATION

#### 4201 ARMOUR AVE, BAKERSFIELD, CA 93308

**4201 Armour Ave** is an approximately 13,700 square foot office/warehouse, including approximately 2,972 square feet of office space located in the heart of the Rosedale "Oil Patch" submarket, just west of Highway 99 and north of Rosedale Highway.

### **HIGHLIGHTS**

- > 13,700 SF of office/warehouse with 2,972 SF of office space
- > 1.17 Acres-Fully Paved and Fully Fenced
- > One (1) dock door and three (3) ground level doors
- > Warehouse has fully insulated walls and ceilings as well as two (2) evaporative coolers and two (2) space heaters
- > Updated lighting with skylights
- > 80' x 50' 3 ton crane bridge
- > Fully sprinkelered at .2 GPM/1,500