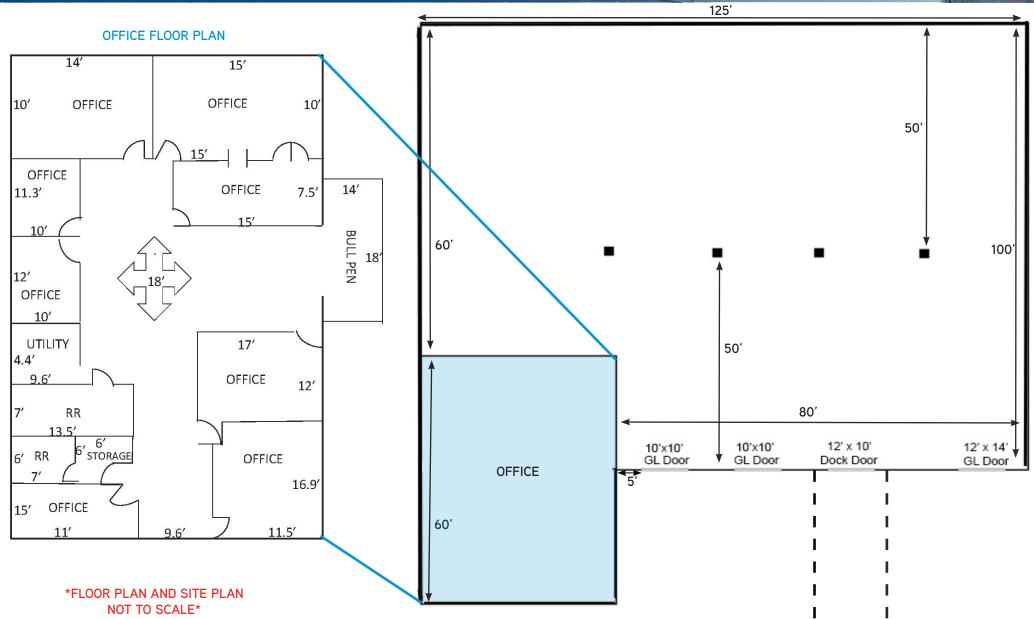

## FOR LEASE OFFICE/WAREHOUSE SPACE FLOOR PLAN & SITE PLAN

4201 ARMOUR AVE, BAKERSFIELD, CA 93308

1111