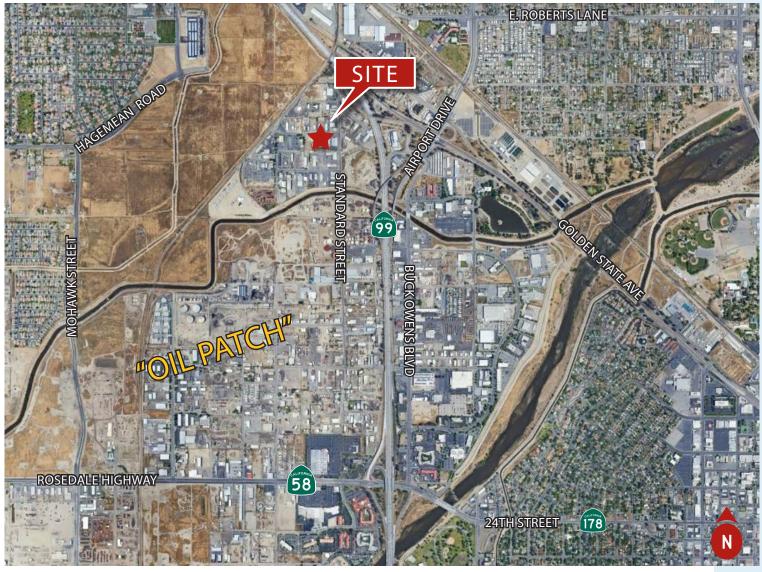

## FOR LEASE OFFICE WAREHOUSE SPACE AERIAL MAP

#### 4201 ARMOUR AVE, BAKERSFIELD, CA 93308