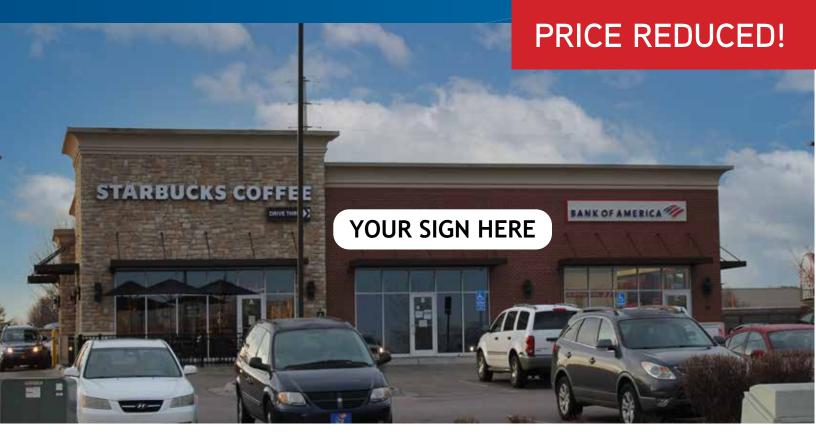

## **Property Description**

This suite is located within the Bauer Farms retail development near the signaled intersection of West 6th and Champion and is within walking distance to Free State High School, an open campus. Join Starbucks in a middle suite. The space has large storefront windows allowing plenty of natural light and is ideal for a variety of uses. Prominent signage is available.

#### Suite B

- Available space: 1,955 SF
- Lease price: \$<del>29.50</del> \$25/SF, NNN (est. \$11.17/SF)
- \$<del>6,625.82</del> **\$5,982.70** per month

AGENT: ALLISON VANCE MOORE SIOR +1 785 865 3924 LAWRENCE, KS allison.moore@colliers.com COLLIERS INTERNATIONAL 3705 Clinton Parkway, Suite 201 Lawrence, KS 66047 www.colliers.com