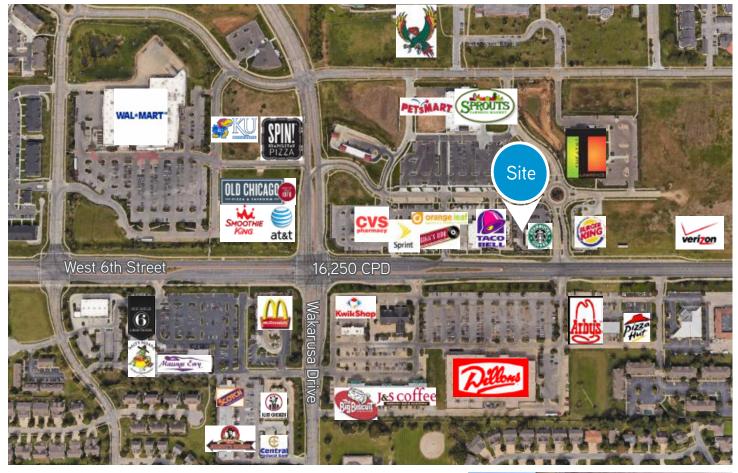

## 4701 Bauer Farm Drive > Aerial

| Demographics            | 1-mile    | 3-mile    | 5-mile    |
|-------------------------|-----------|-----------|-----------|
| 2020 Population         | 11,062    | 29,708    | 55,461    |
| 2025 Population Growth  | 12,433    | 32,280    | 58,955    |
| Median Household Income | \$89,030  | \$82,290  | \$63,106  |
| Median Home Value       | \$302,239 | \$276,952 | \$253,321 |