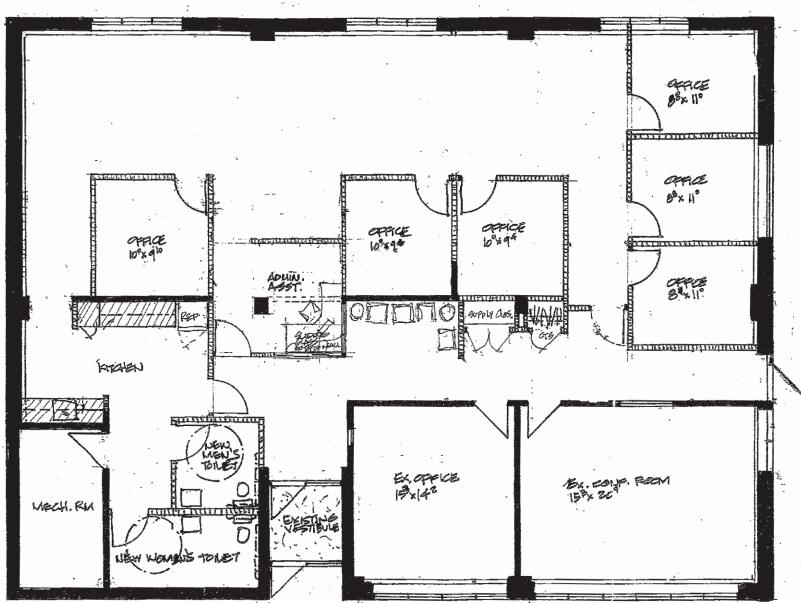

## Floor Plan

#### Features

- 7 offices, 1 conference room, kitchenette, bullpen area and
  (2) ADA compliant restrooms
- ±0.32 acre site
- Built 1984
- Convenient access to I-91, I-84, Route 2, Route 5/15
- Minutes from downtown Hartford, Glastonbury, Wethersfield and Rocky Hill
- Parking for 24 cars
- Fully sprinklered