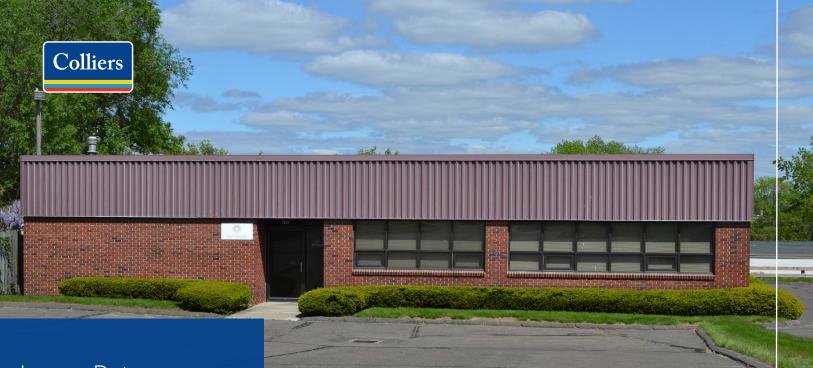

## 846 Wethersfield Avenue Hartford, CT 06114

### ±3,336 sf professional office building

846 Wethersfield Avenue is ideally located on the south end of Hartford with easy highway access, ample area amenities and only minutes from downtown Hartford, Glastonbury, Wethersfield and Rocky Hill. The property is in excellent condition with ample parking.

#### Features

- 7 offices, 1 conference room, kitchenette, bullpen area and
  (2) ADA compliant restrooms
- ±0.32 acre site
- Built 1984
- Convenient access to I-91, I-84, Route 2, Route 5/15
- Minutes from downtown Hartford, Glastonbury, Wethersfield and Rocky Hill
- Parking for 24 cars
- Fully sprinklered