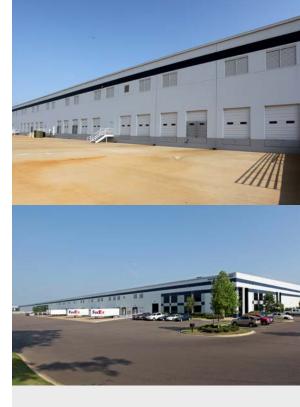

### **Building Amenities**

- > 754,000 SF total building
- > 312,000 SF available
- > 8,272 SF of office space
- > 52 (9' x 10') Dock high doors
- > 2 (12' x 14') Drive-in door
- > ESFR Sprinklered
- > LED lighting in warehouse
- > 32' clear ceiling height
- > Concrete tilt-up construction
- > Column spacing: (50' x 50')
- > +/- 44 Trailer parking spaces
- Convenient to I-240, I-385, Hwy 78, Memphis International Airport, and FedEx and UPS hubs

Located in the dominant DeSoto Industrial submarket, south of the Memphis International Airport