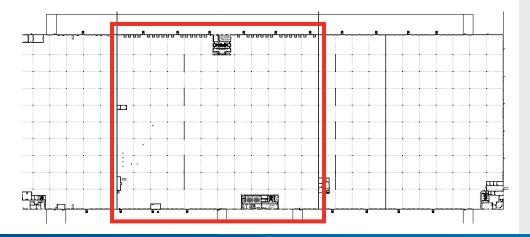

## Southaven Distribution Center



440 STATELINE ROAD - BLDG 2, SOUTHAVEN, MS 38671

## 312,000 SF AVAILABLE



### **Building Amenities**

- > 754,000 SF total building
- > 312,000 SF available
- > 8,272 SF of office space
- > 52 (9' x 10') Dock high doors
- > 2 (12' x 14') Drive-in door
- > ESFR Sprinklered
- > LED lighting in warehouse
- > 32' clear ceiling height
- > Concrete tilt-up construction
- > Column spacing: (50' x 50')
- > +/- 44 Trailer parking spaces
- Convenient to I-240, I-385, Hwy 78, Memphis International Airport, and FedEx and UPS hubs



Located in the dominant DeSoto Industrial submarket, south of the Memphis International Airport

# Southaven Distribution Center 440 Stateline Road > Bldg 2 312,000 SF Available



#### **BUILDING PLAN**





### Contact Us

AGENT: BRAD KORNEGAY

+1 901 312 5751

MEMPHIS, TN

brad.kornegay@colliers.com

COLLIERS INTERNATIONAL 6363 Poplar Avenue, Suite 400 Memphis, TN 38119 +1 901 375 4800

www.colliers.com

This document has been prepared by Colliers International for advertising and general information only. Colliers International makes no guarantees, representations or warranties of any kind, expressed or implied, regarding the information including, but not limited to, warranties of content, accuracy and reliability. Any interested party should undertake their own inquiries as to the accuracy of the information. Colliers International excludes unequivocally all inferred or implied terms, conditions and warranties arising out of this document and excludes all liability for loss and damage