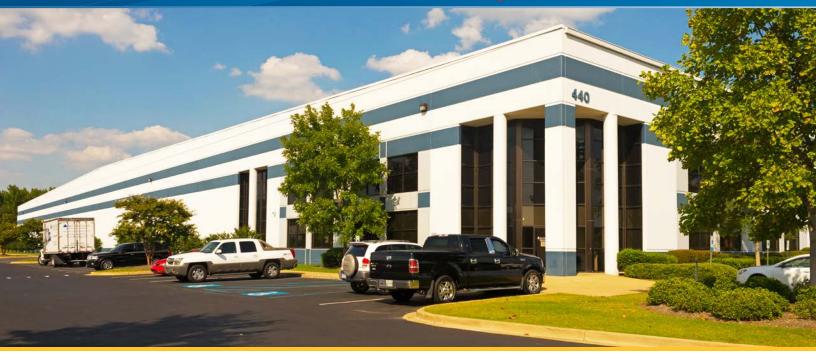

## Southaven Distribution Center

440 STATELINE ROAD - BLDG 2, SOUTHAVEN, MS 38671

### **Building Amenities**

- > 754,000 SF total building
- > 312,000 SF available
- > 8,272 SF of office space
- > 52 (9' x 10') Dock high doors
- > 2 (12' x 14') Drive-in door
- > ESFR Sprinklered
- > LED lighting in warehouse
- > 32' clear ceiling height
- > Concrete tilt-up construction
- > Column spacing: (50' x 50')
- > +/- 44 Trailer parking spaces
- Convenient to I-240, I-385, Hwy 78, Memphis International Airport, and FedEx and UPS hubs