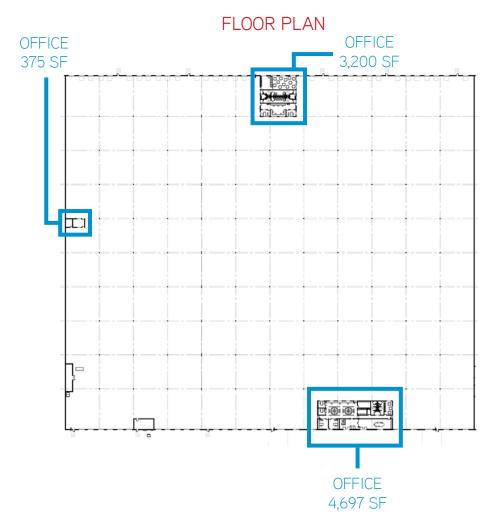

### **Building Amenities**

- > 754,000 SF total building
- > 312,000 SF available
- > 8,272 SF of office space
- > 52 (9' x 10') Dock high doors
- > 2 (12' x 14') Drive-in door
- > ESFR Sprinklered
- > LED lighting in warehouse
- > 32' clear ceiling height
- > Concrete tilt-up construction
- > Column spacing: (50' x 50')
- > +/- 44 Trailer parking spaces
- Convenient to I-240, I-385, Hwy 78, Memphis International Airport, and FedEx and UPS hubs

#### **BUILDING PLAN**