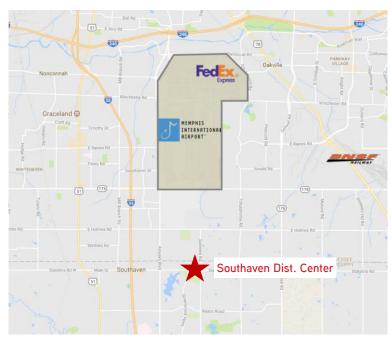

Located in the dominant DeSoto Industrial submarket, south of the Memphis International Airport