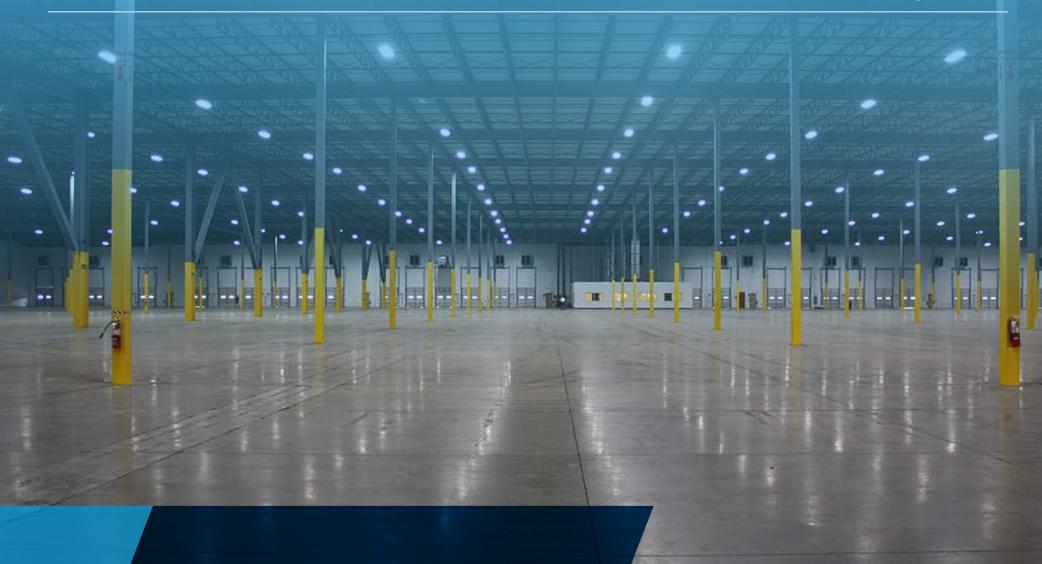

## **BUILDING SPECIFICATIONS**

- > 754,000 SF of total building
- > 312,000 SF available
- > 8,272 SF of office space
- > 52 (9' x 10') dock high doors
- > 2 (12' x 14') drive-in doors
- > ESFR sprinklered
- > LED lighting in warehouse
- > 32' clear ceiling height
- > Concrete tilt-up construction
- > Column spacing: 50' x 50'
- > 20 auto parking spaces
- > +/- 44 trailer parking spaces
- Convenient to I-240, I-385, Hwy 78, Memphis International Airport, FedEx Superhub, and UPS hub.