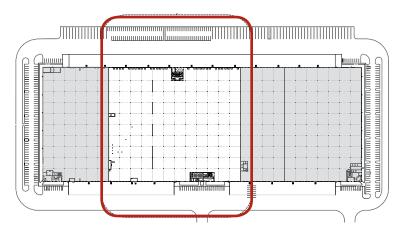

## 312,000 SF AVAILABLE INDUSTRIAL SPACE

Located in the dominant DeSoto Industrial at the Stateline Road and Airways Boulevard intersection - making it within minutes from the Memphis International Airport.

## **BUILDING SPECIFICATIONS**

- > 754,000 SF of total building
- > 312,000 SF available
- > 8,272 SF of office space
- > 52 (9' x 10') dock high doors
- > 2 (12' x 14') drive-in doors
- > ESFR sprinklered
- > LED lighting in warehouse
- > 32' clear ceiling height
- > Concrete tilt-up construction
- > Column spacing: 50' x 50'
- > 20 auto parking spaces
- > +/- 44 trailer parking spaces
- Convenient to I-240, I-385, Hwy 78, Memphis International Airport, FedEx Superhub, and UPS hub.