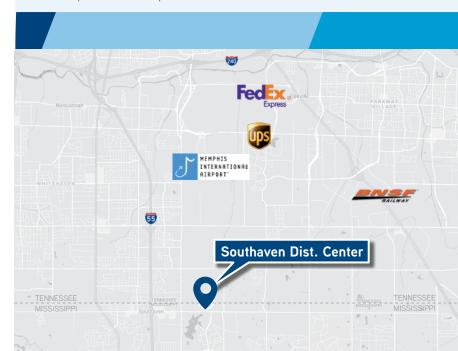

## 312,000 SF AVAILABLE INDUSTRIAL SPACE

Located in the dominant DeSoto Industrial at the Stateline Road and Airways Boulevard intersection - making it within minutes from the Memphis International Airport.

## **BUILDING SPECIFICATIONS**

- > 754,000 SF of total building
- > 312,000 SF available
- > 8,272 SF of office space
- > 52 (9' x 10') dock high doors
- > 2 (12' x 14') drive-in doors
- > ESFR sprinklered
- > LED lighting in warehouse
- > 32' clear ceiling height
- > Concrete tilt-up construction
- > Column spacing: 50' x 50'
- > 20 auto parking spaces
- > +/- 44 trailer parking spaces
- Convenient to I-240, I-385, Hwy 78, Memphis International Airport, FedEx Superhub, and UPS hub.