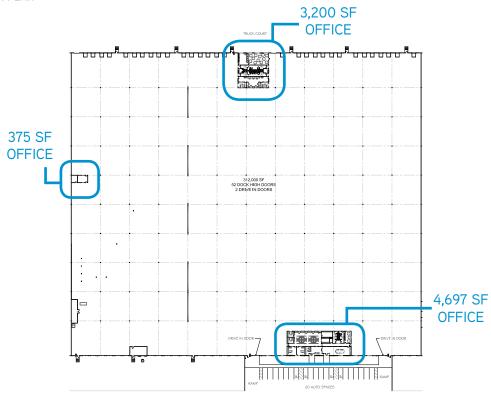

## 312,000 SF AVAILABLE INDUSTRIAL SPACE

Located in the dominant DeSoto Industrial at the Stateline Road and Airways Boulevard intersection - making it within minutes from the Memphis International Airport.

## **BUILDING SPECIFICATIONS**

- > 754,000 SF of total building
- > 312,000 SF available
- > 8,272 SF of office space
- > 52 (9' x 10') dock high doors
- > 2 (12' x 14') drive-in doors
- > ESFR sprinklered
- > LED lighting in warehouse
- > 32' clear ceiling height
- > Concrete tilt-up construction
- > Column spacing: 50' x 50'
- > 20 auto parking spaces
- > +/- 44 trailer parking spaces
- Convenient to I-240, I-385, Hwy 78, Memphis International Airport, FedEx Superhub, and UPS hub.