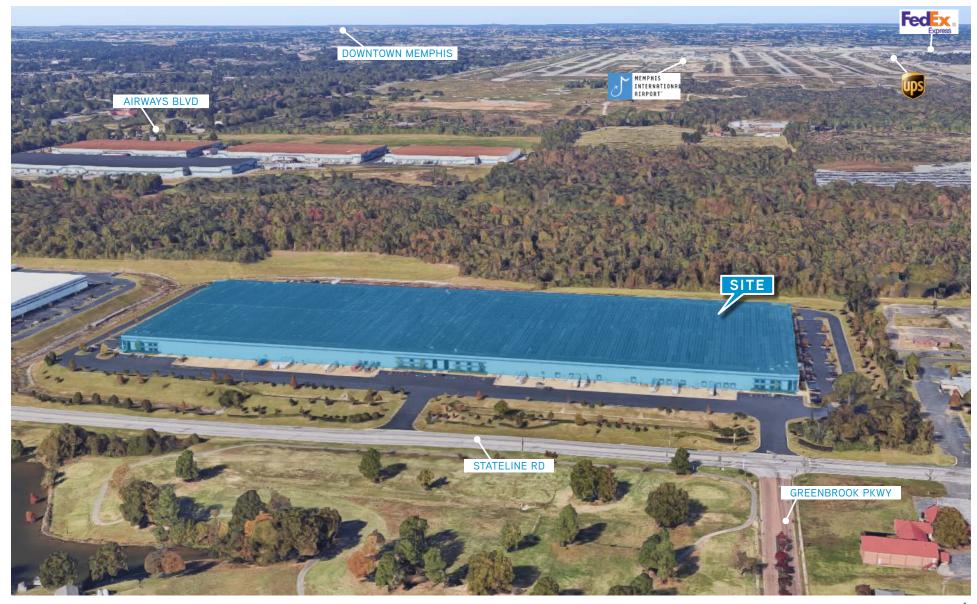

## AERIAL

Brad Kornegay President & CEO | Principal +1 901 312 5751 MEMPHIS, TN brad.kornegay@colliers.com

This document has been prepared by Colliers International for advertising and general information only. Colliers International makes no guarantees, representations or warranties of any kind, expressed or implied, regarding the information including, but not limited to, warranties of content, accuracy and reliability. Any interested party should undertake their own inquiries as to the accuracy of the information. Colliers International excludes unequivocally all inferred or implied terms, conditions and warranties arising out of this document and excludes all liability for loss and damages arising there from. This publication is the copyrighted property of Colliers International and/or its licensor(s). ©2019. All rights reserved. **Colliers International** 6363 Poplar Avenue | Suite 400 Memphis, TN 38119 P: +1 901 375 4800

## 312,000 SF AVAILABLE INDUSTRIAL SPACE

Located in the dominant DeSoto Industrial at the Stateline Road and Airways Boulevard intersection - making it within minutes from the Memphis International Airport.