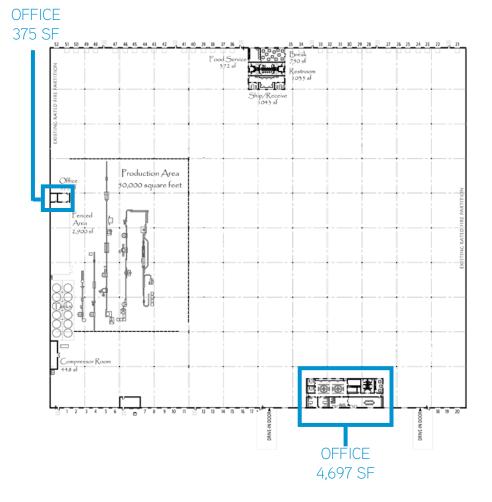

## Southaven Distribution Center 440 Stateline Road > Bldg 2 312,000 SF Available

FLOOR PLAN

**BUILDING PLAN** 

This document has been prepared by Colliers International for advertising and general information only. Colliers International makes no guarantees, representations or warranties of any kind, expressed or implied, regarding the information including, but not limited to, warranties of content, accuracy and reliability. Any interested party should undertake their own inquiries as to the accuracy of the information. Colliers International excludes unequivocally all inferred or implied terms, conditions and warranties arising out of this document and excludes all liability for loss and damages arising there from. This publication is the copyrighted property of Colliers International and/or its licensor(s). ©2017. All rights reserved.

### **Building Amenities**

- > 754,000 SF total building
- > 312,000 SF available
- > 5,072 SF of office space
- > 52 (9' x 10') Dock high doors
- > 2 (12' x 14') Drive-in door
- > ESFR Sprinklered
- > 32' clear ceiling height
- > Concrete tilt-up construction
- > Column spacing: (50' x 50')
- > Ample parking
- Convenient to I-240, I-385, Hwy 78, Memphis International Airport, and FedEx and UPS hubs