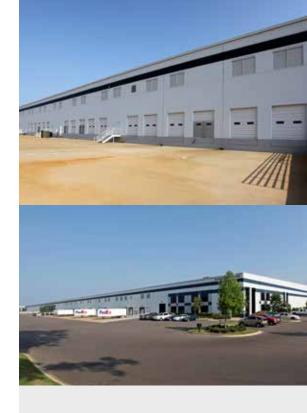

# Southaven Distribution Center

440 STATELINE ROAD - BLDG 2, SOUTHAVEN, MS 38671

### **Building Amenities**

- > 754,000 SF total building
- > 312,000 SF available
- > 5,072 SF of office space
- > 52 (9' x 10') Dock high doors
- > 2 (12' x 14') Drive-in door
- > ESFR Sprinklered
- > 32' clear ceiling height
- > Concrete tilt-up construction
- > Column spacing: (50' x 50')
- > Ample parking
- Convenient to I-240, I-385, Hwy 78, Memphis International Airport, and FedEx and UPS hubs