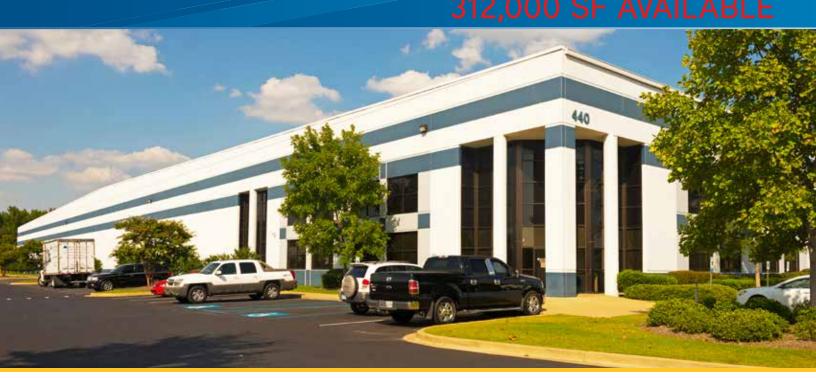

# Southaven Distribution Center

440 STATELINE ROAD - BLDG 2, SOUTHAVEN, MS 38671

### **Building Amenities**

- > 754,000 SF total building
- > 312,000 SF available
- > 5,072 SF of office space
- > 52 (9' x 10') Dock high doors
- > 2 (12' x 14') Drive-in door
- > ESFR Sprinklered
- > 32' clear ceiling height
- > Concrete tilt-up construction
- > Column spacing: (50' x 50')
- > Ample parking
- Convenient to I-240, I-385, Hwy 78, Memphis International Airport, and FedEx and UPS hubs