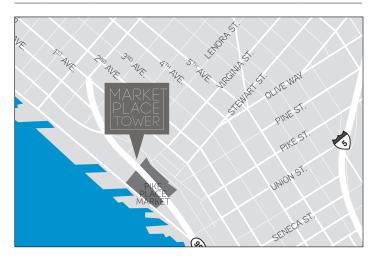

## LOCATED IN THE HEART

of Pike Place Market, Market Place Tower is an award-winning building featuring 13 floors of Class A office space. Tenants enjoy remarkable views and a wide assortment of amenities within walking distance from the building.