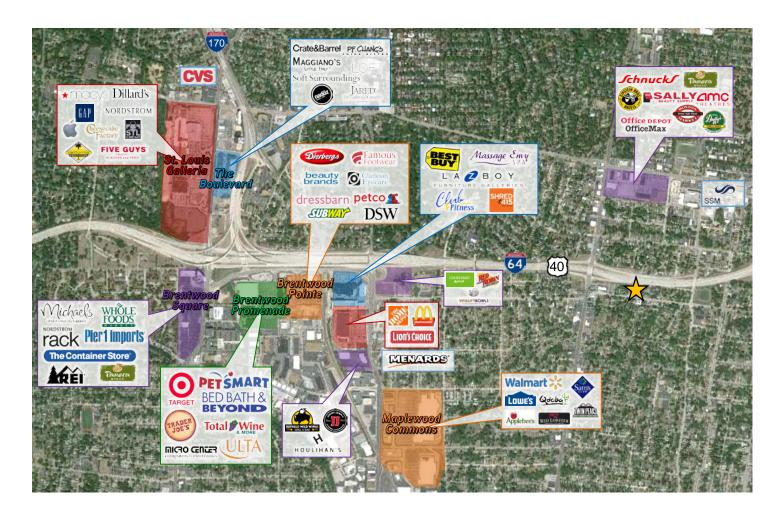

### **Property Features**

- > ±1 acre lot located at Dale Avenue & Highland Terrace
- > Visibility from Interstate 64/Highway 40
- > Excellent demographics & traffic counts
- > Surrounded by numerous amenities including retail, dining, banking, etc.
- > Several new retail and residential developments nearby
- > Zoned residential
- > Contact broker for pricing