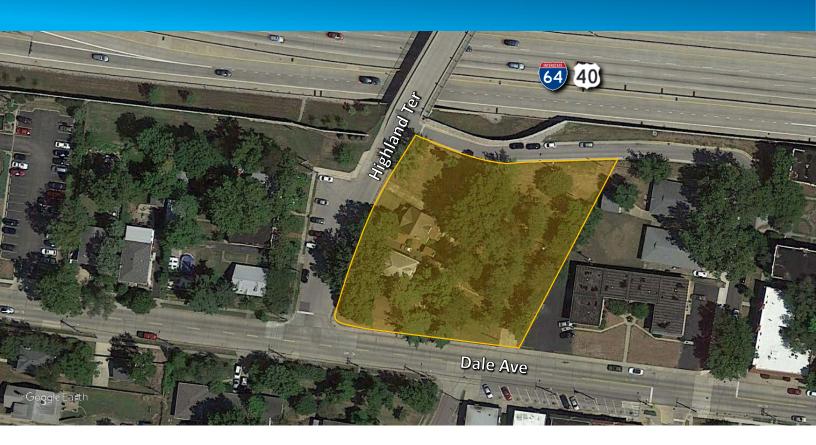

### **Property Features**

- > ±1 acre lot located at Dale Avenue & Highland Terrace
- > Visibility from Interstate 64/Highway 40
- > Excellent demographics & traffic counts
- > Surrounded by numerous amenities including retail, dining, banking, etc.
- > Several new retail and residential developments nearby
- > Zoned residential
- > Contact broker for pricing

#### FOR SALE > LAND