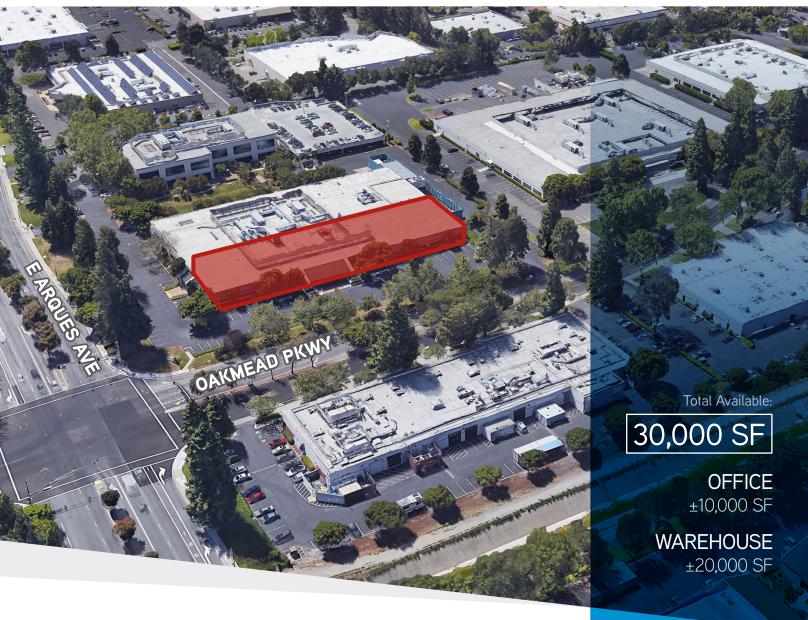

## SUBLEASE 415 OAKMEAD PARKWAY SUNNYVALE, CA

# Perfect location near Lawrence and Central Expressway

- 20 private offices
- 13 separate cubicles
- 3 conference rooms
- Large Boardroom
- All-hands mtg room capacity: 37
- Fitness room with showers and lockers

- Electric vehicle charger
- Secured storage area
- Furniture potentially available
- LED 11/30/2021 Flexible Term
- Call for pricing