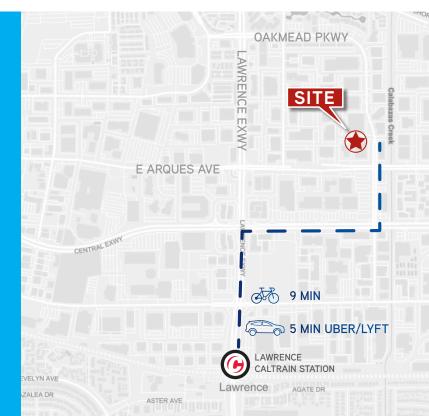

### **DISTANCE**

| Hospital            | 3 min. walk  |
|---------------------|--------------|
| San Jose Airport    | 9 min. drive |
| Lawrence Expressway | 3 min. drive |
| Central Expressway  | 4 min. walk  |