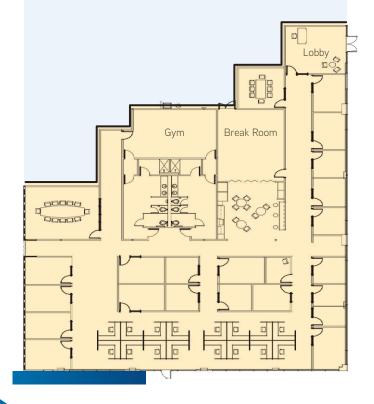

. No. 00798584



Accelerating success.

## SUBLEASE 415 OAKMEAD PARKWAY SUNNYVALE, CA



## THE AREA

Sunnyvale is the seventh most populous city in the San Francisco Bay Area and one of the major cities comprising Silicon Valley. It is bordered by portions of San Jose to the north, Moffett Federal Airfield to the northwest, Mountain View to the west, Los Altos to the southwest, Cupertino to the south, and Santa Clara to the east. It lies along the historic El Camino Real and Highway 101.

### **DISTANCE**

| Hospital            | 3 min. walk  |
|---------------------|--------------|
| San Jose Airport    | 9 min. drive |
| Lawrence Expressway | 3 min. drive |
| Central Expressway  | 4 min. walk  |



## SUBLEASE 415 OAKMEAD PARKWAY SUNNYVALE, CA

## Floor Plan

Potential Roll-up Door