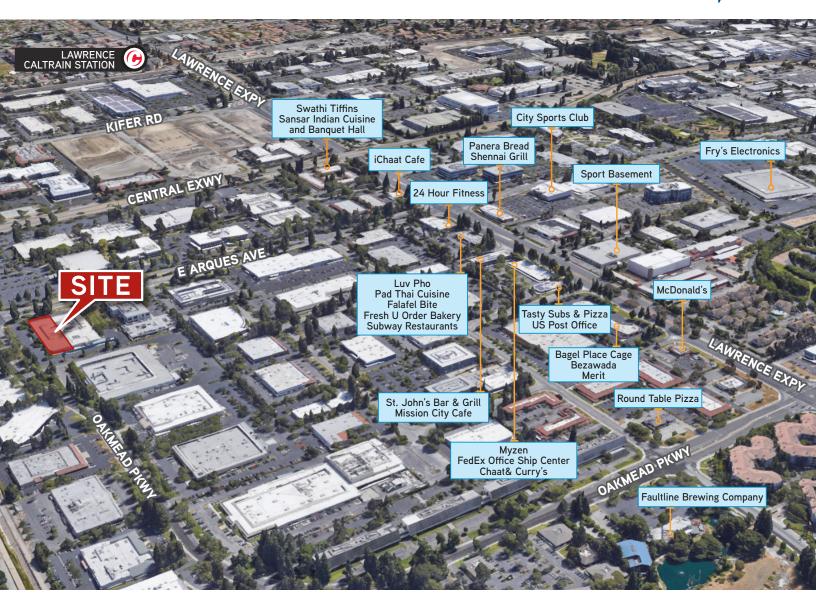

## THE AREA

Sunnyvale is the seventh most populous city in the San Francisco Bay Area and one of the major cities comprising Silicon Valley. It is bordered by portions of San Jose to the north, Moffett Federal Airfield to the northwest, Mountain View to the west, Los Altos to the southwest, Cupertino to the south, and Santa Clara to the east. It lies along the historic El Camino Real and Highway 101.