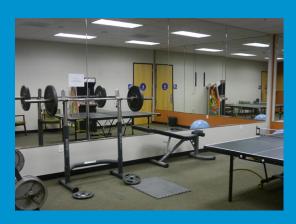

# Perfect location near Lawrence and Central Expressway

- 20 private offices
- 13 separate cubicles
- 3 conference rooms
- Large Boardroom
- All-hands mtg room capacity: 37
- Fitness room with showers and lockers