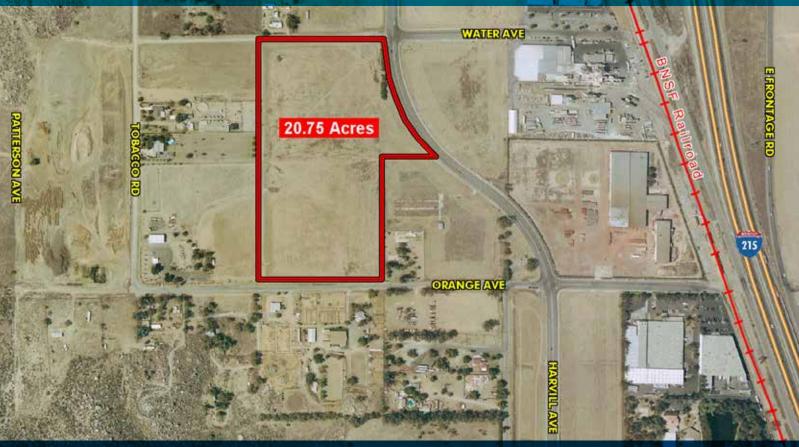

## Land For Sale | Approximately 20.75 Acres

### **PROPERTY HIGHLIGHTS**

- > ± 20.75 Acres
- Zoned M-SC (Manufacturing Service Commercial)
- Permitted Industrial Use Includes: Trailer Storage, Manufacturing, Warehousing and Distribution
- Permitted Commercial Use Includes: Home Improvement Center, Recycling Plant, Laboratory, Professional Business
- > County of Riverside General Plan Designation: Business Park
- > Immediate Access to I-215 Freeway
- > Building Requires Entitlement

# +/- 20.75 Acres for Sale | Riverside County