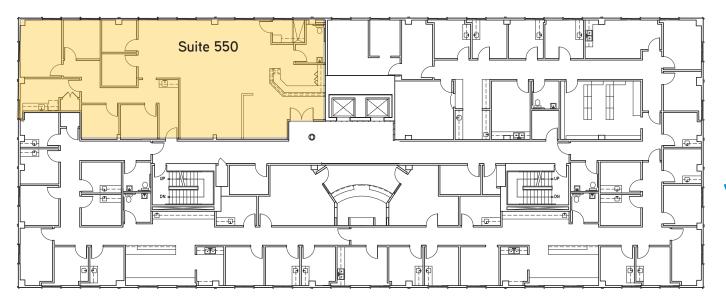

#### > AVAILABLE SUITES

Suite 200 1,243 SF Suite 301 1,588 SF\* Suite 204 937 SF Suite 303 1,169 SF\* Suite 205 Suite 405 1.328 SF 1.455 SF Suite 209 1.499 SF Suite 550 2.328 SF Suite 300 2,660 SF

\*Contiguous 301/303 - ±2,757 SF

## **FLOOR PLANS**

Suite 209
Suite 209
Suite 204

\*Contiguous 301/303 - ±2,757 SF