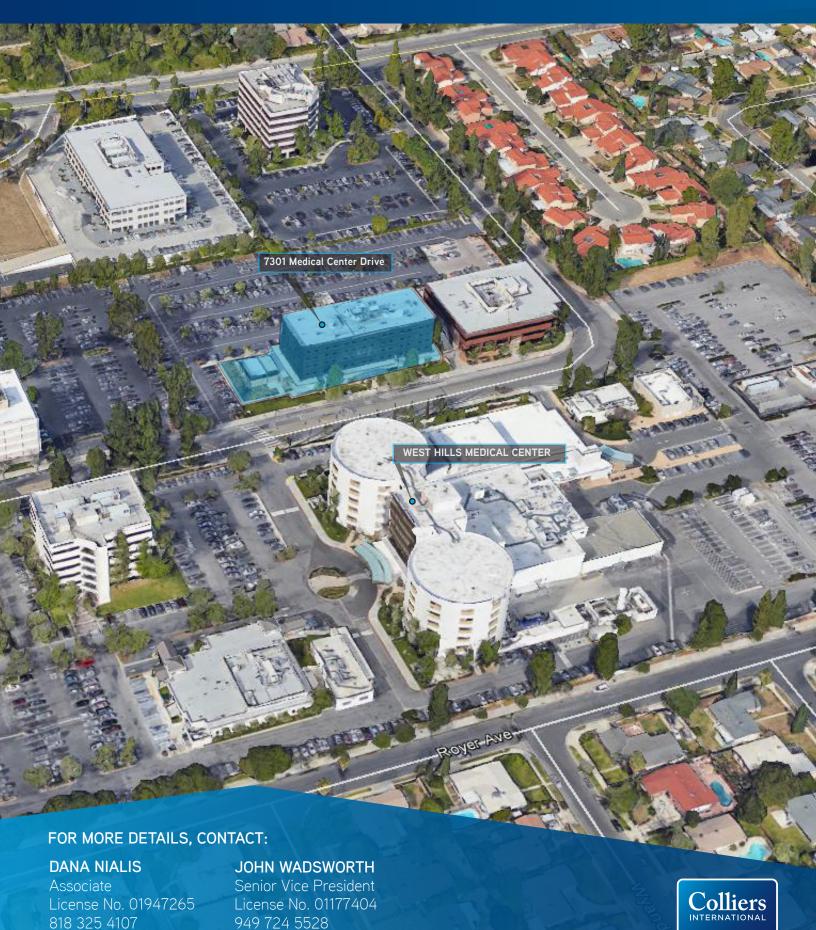

> Rate: Negotiable> Terms: 5 to 10 Years

> **Parking:** 5/1000

> Building Size: 63,012 SF, Class A Office

> On-Site Pharmacy

> Across the Street from West Hills Hospital

> Convenient Access to 101 Freeway

> Within 250 yards of West Hills Hospital (Site Neutral Rule)

# Medical Office Space 7301 Medical Center Drive West Hills

john.wadsworth@colliers.com

dana.nialis@colliers.com