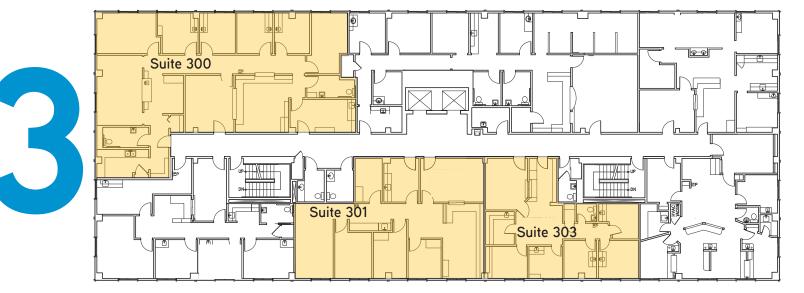

#### > AVAILABLE SUITES

Suite 200 1,243 SF Suite 301 1,588 SF\* Suite 204 937 SF Suite 303 1,169 SF\* Suite 205 Suite 405 1.328 SF 1.455 SF Suite 209 1.499 SF Suite 550 2.328 SF Suite 300 2,660 SF

\*Contiguous 301/303 - ±2,757 SF

## **FLOOR PLANS**

Suite 209
Suite 209
Suite 204

\*Contiguous 301/303 - ±2,757 SF