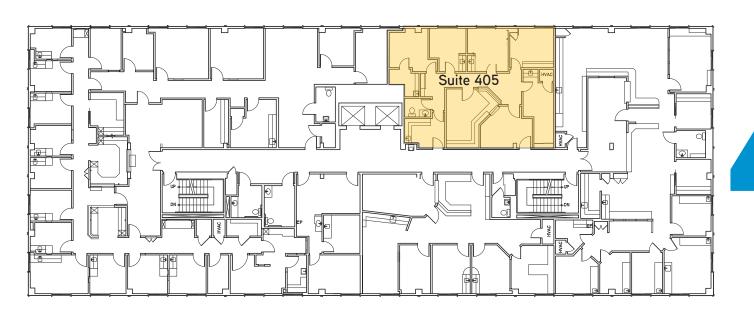

#### > AVAILABLE SUITES

Suite 200 1,243 SF Suite 301 1,588 SF\* Suite 204 937 SF Suite 303 1,169 SF\* Suite 205 Suite 405 1.328 SF 1.455 SF Suite 209 1.499 SF Suite 550 2.328 SF Suite 300 2,660 SF

\*Contiguous 301/303 - ±2,757 SF

## **FLOOR PLANS**

Suite 209
Suite 209
Suite 204

\*Contiguous 301/303 - ±2,757 SF