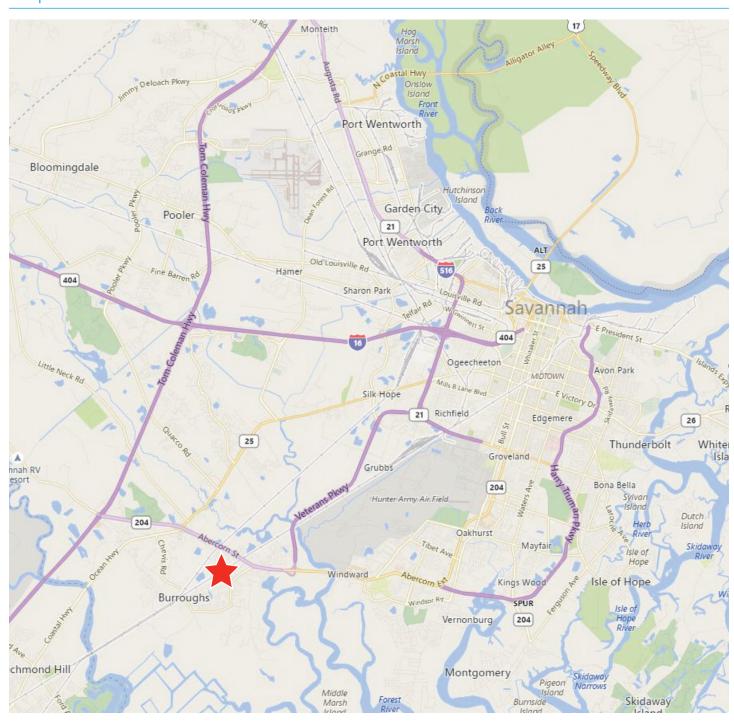

### Мар

#### **Location Characteristics**

GA Ports  $\rangle$  ±17.2 Miles SAV HH Int'l Airport  $\rangle$  ±16.2 Miles Interstate-95  $\rangle$  ±3.8 Miles Interstate-16  $\rangle$  ±9.2 Miles Downtown Savannah  $\rangle$  ±12.5 Miles