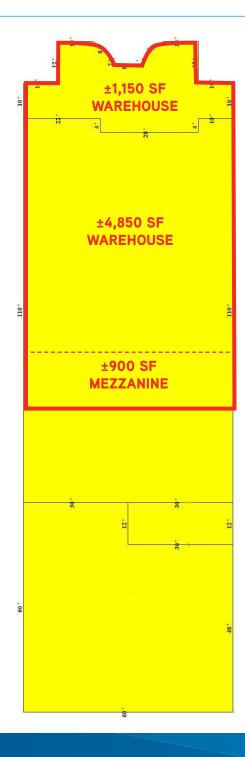

### Floor Plan

#### Warehouse Features

- > ±6,900 SF warehouse/office building
  - $\rightarrow$  ±4,850 SF warehouse, ±900 SF (15x60) mezzanine in warehouse, ±1,150 SF office
- > Available immediately
- > Five drive-in doors (knock out for 6th drive-in); all electric and hurricane-rated
- > Clear span, poured solid split-face block construction
- > 16' eave height; 29' at peak
- > 3-phase 240V electrical service
- > Natural gas service