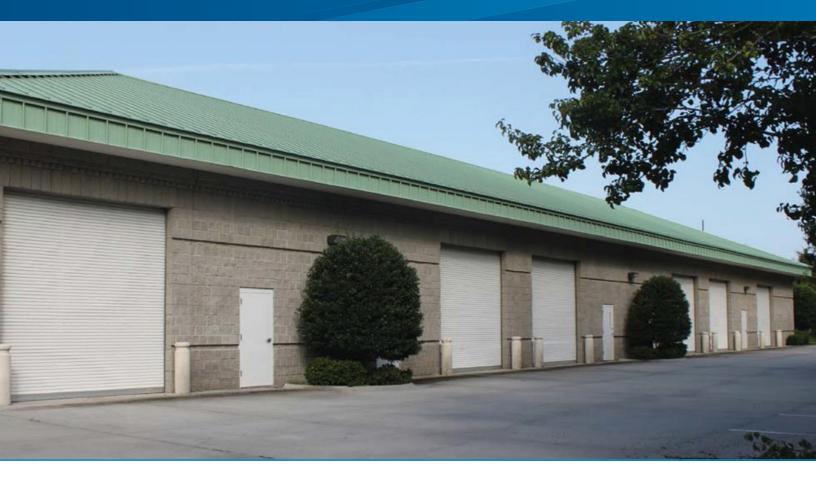

#### Warehouse Features

- > ±6,900 SF warehouse/office building
  - $\rightarrow$  ±4,850 SF warehouse, ±900 SF (15x60) mezzanine in warehouse, ±1,150 SF office
- > Available immediately
- > Five drive-in doors (knock out for 6th drive-in); all electric and hurricane-rated
- > Clear span, poured solid split-face block construction
- > 16' eave height; 29' at peak
- > 3-phase 240V electrical service
- > Natural gas service