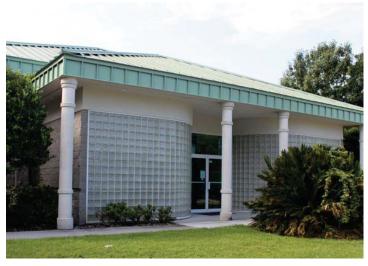

> ±6,900 SF warehouse/office building
  - $\rightarrow$  ±4,850 SF warehouse, ±900 SF (15x60) mezzanine in warehouse, ±1,150 SF office
- > Available immediately
- > Five drive-in doors (knock out for 6th drive-in); all electric and hurricane-rated
- > Clear span, poured solid split-face block construction
- > 16' eave height; 29' at peak
- > 3-phase 240V electrical service
- > Natural gas service

#### **Location Characteristics**

GA Ports  $\rangle$  ±17.2 Miles SAV HH Int'l Airport  $\rangle$  ±16.2 Miles Interstate-95  $\rangle$  ±3.8 Miles Interstate-16  $\rangle$  ±9.2 Miles Downtown Savannah  $\rangle$  ±12.5 Miles

LEASE RATE: \$4,850/month plus utilities

### FOR LEASE $> \pm 6,900$ SF WAREHOUSE/OFFICE SPACE

# 1871 Grove Point Rd, Suite A



SAVANNAH, GA 31419

#### Site Plan







#### FOR LEASE > ±6,900 SF WAREHOUSE/OFFICE SPACE

# 1871 Grove Point Rd, Suite A



SAVANNAH, GA 31419

### Floor Plan



## FOR LEASE $> \pm 6,900$ SF WAREHOUSE/OFFICE SPACE

# 1871 Grove Point Rd, Suite A



SAVANNAH, GA 31419

### Мар