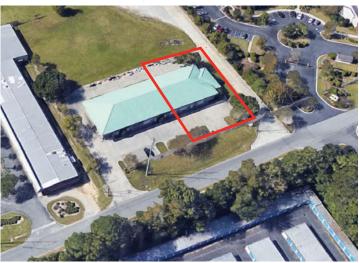

±6,900 SF warehouse/office building
  - $\rightarrow$  ±4,850 SF warehouse, ±900 SF (15x60) mezzanine in warehouse, ±1,150 SF office
- > Available immediately
- > Five drive-in doors (knock out for 6th drive-in); all electric and hurricane-rated
- > Clear span, poured solid split-face block construction
- > 16' eave height; 29' at peak
- > 3-phase 240V electrical service
- > Natural gas service

#### **Location Characteristics**

GA Ports  $\rangle$  ±17.2 Miles SAV HH Int'l Airport  $\rangle$  ±16.2 Miles Interstate-95  $\rangle$  ±3.8 Miles Interstate-16  $\rangle$  ±9.2 Miles Downtown Savannah  $\rangle$  ±12.5 Miles

LEASE RATE: \$4,850/month plus utilities

### FOR LEASE $> \pm 6,900$ SF WAREHOUSE/OFFICE SPACE

# 1871 Grove Point Rd, Suite A



SAVANNAH, GA 31419

#### Site Plan







#### FOR LEASE > ±6,900 SF WAREHOUSE/OFFICE SPACE

# 1871 Grove Point Rd, Suite A



SAVANNAH, GA 31419

### Floor Plan



## FOR LEASE $> \pm 6,900$ SF WAREHOUSE/OFFICE SPACE

# 1871 Grove Point Rd, Suite A



SAVANNAH, GA 31419

### Мар