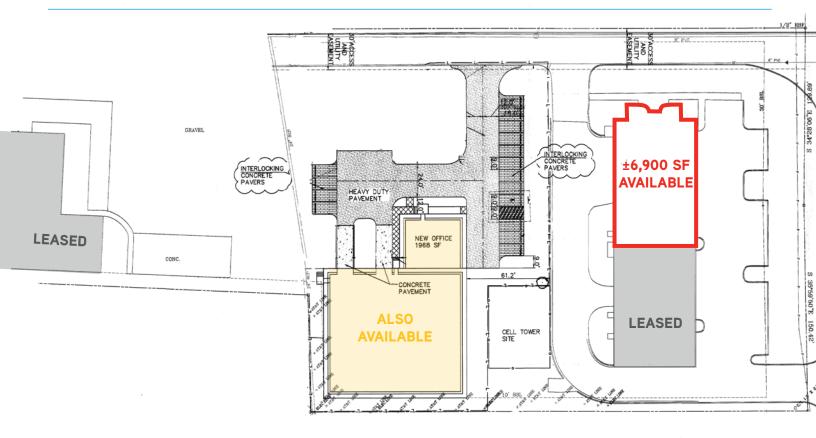

- > ±6,900 SF warehouse/office building
  - $\rightarrow$  ±4,850 SF warehouse, ±900 SF (15x60) mezzanine in warehouse, ±1,150 SF office
- > Available immediately
- > Five drive-in doors (knock out for 6th drive-in); all electric and hurricane-rated
- > Clear span, poured solid split-face block construction
- > 16' eave height; 29' at peak
- > 3-phase 240V electrical service
- > Natural gas service

#### **Location Characteristics**

GA Ports  $\rangle$  ±17.2 Miles SAV HH Int'l Airport  $\rangle$  ±16.2 Miles Interstate-95  $\rangle$  ±3.8 Miles Interstate-16  $\rangle$  ±9.2 Miles Downtown Savannah  $\rangle$  ±12.5 Miles

LEASE RATE: \$4,850/month plus utilities

### FOR LEASE $> \pm 6,900$ SF WAREHOUSE/OFFICE SPACE

# 1871 Grove Point Rd, Suite A



SAVANNAH, GA 31419

#### Site Plan







#### FOR LEASE > ±6,900 SF WAREHOUSE/OFFICE SPACE

# 1871 Grove Point Rd, Suite A



SAVANNAH, GA 31419

### Floor Plan



## FOR LEASE $> \pm 6,900$ SF WAREHOUSE/OFFICE SPACE

# 1871 Grove Point Rd, Suite A



SAVANNAH, GA 31419

### Мар