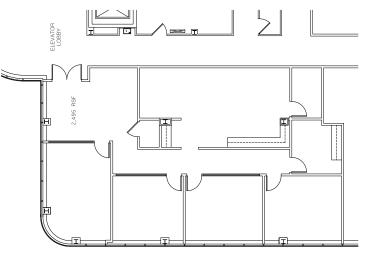

|
| Build-to-<br>Suit       | Yes                                                 |
| Taxes                   | \$40,000 (2015)                                     |
| Price/Acre              | \$35,000                                            |
| Divisible               | No                                                  |
| Corporate<br>Neighbours | TDL, Amazon,<br>Samsonite, R&L<br>Logistics, Indigo |
| Label                   | Value                                               |

### DIRECTIONS

From Hartford, take Route 2 to Exit 8. Turn left onto Hebron Avenue. The property will be on the right.

## colliers.com/hartford

### Contact

JAY WAMESTER, SIOR 860 616 4031 jay.wamester@colliers.com 3,848 RSF ON THE 1ST FLOOR



# 2,495 RSF ON THE 3RD FLOOR



# 2,604 RSF ON THE 3RD FLOOR





Accelerating success.