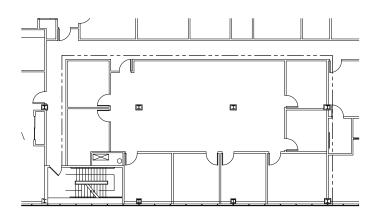

uild-to-<br>Suit       | Yes                                                 |
| Taxes                   | \$40,000 (2015)                                     |
| Price/Acre              | \$35,000                                            |
| Divisible               | No                                                  |
| Corporate<br>Neighbours | TDL, Amazon,<br>Samsonite, R&L<br>Logistics, Indigo |
| Label                   | Value                                               |

### DIRECTIONS

From Hartford, take Route 2 to Exit 8. Turn left onto Hebron Avenue. The property will be on the right.

## colliers.com/hartford

### Contact

JAY WAMESTER, SIOR 860 616 4031 jay.wamester@colliers.com 3,848 RSF ON THE 1ST FLOOR



# 2,495 RSF ON THE 3RD FLOOR



# 2,604 RSF ON THE 3RD FLOOR





Accelerating success.