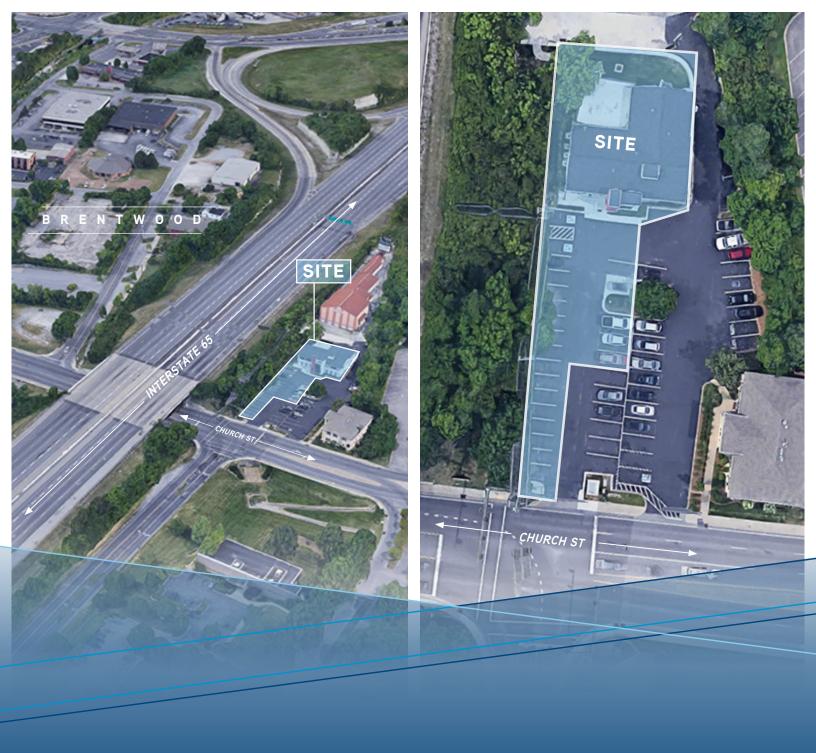

- 7,592 Sf Stand-Alone Building For Sale or Lease
- Two-Story Office Building
- Common Area Foyer with Elevator to Second Floor
- Interstate Visibility
- 3/1000 Parking Ratio
- Signalized Intersection
- Renovated in 2016