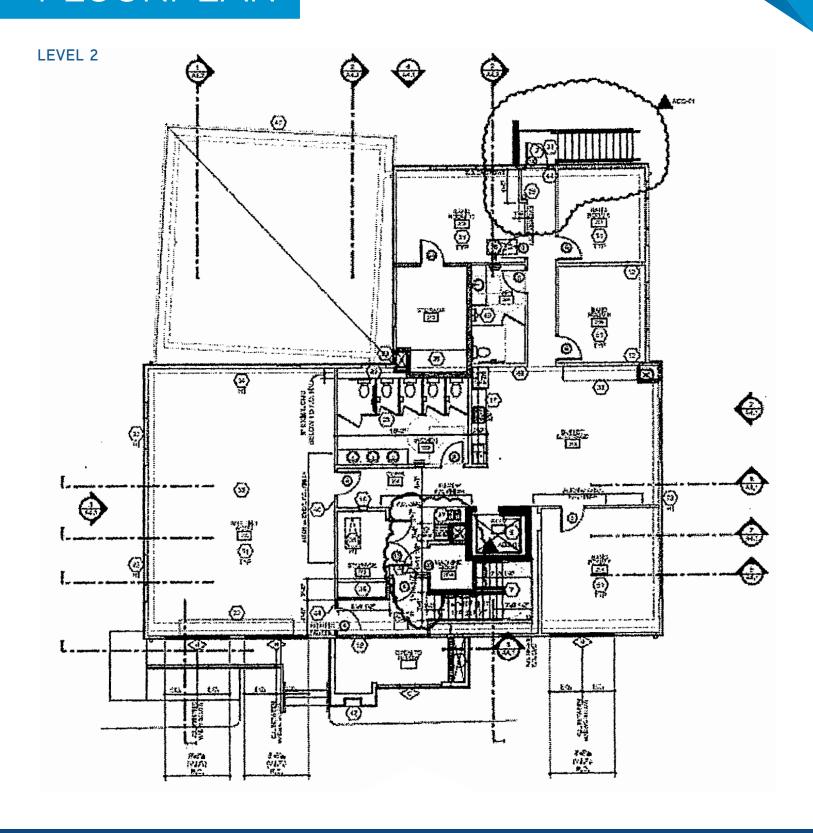

- 7,592 Sf Stand-Alone Building For Sale or Lease
- Two-Story Office Building
- Common Area Foyer with Elevator to Second Floor
- Interstate Visibility
- 3/1000 Parking Ratio
- Signalized Intersection
- Renovated in 2016

Sale Price: \$2,500,000

Lease Rate: \$27.50/SF NNN

#### **BILL BUCKLEY**

Vice President +1 615 850 2705 bill.buckley@colliers.com

#### **JERRY MIELE**

Vice President +1 615 850 2735 jerry.miele@colliers.com



Accelerating success.

## **FLOORPLAN**





# **FLOORPLAN**







### FOR SALE OR LEASE

9000A Church Street | Brentwood, TN | 37027



**BILL BUCKLEY** 

Vice President +1 615 850 2705 bill.buckley@colliers.com JERRY MIELE
Vice President
+1 615 850 2735

jerry.miele@colliers.com

Colliers International

615 3rd Avenue South | Suite 500 Nashville, TN 37210 P: +1 615 850 2700

### Accelerating success.

This document has been prepared by Colliers International for advertising and general information only. Colliers International makes no guarantees, representations or warranties of any kind, expressed or implied, regarding the information including, but not limited to, warranties of content, accuracy and reliability. Any interested party should undertake their own inquiries as to the accuracy of the information. Colliers International excludes unequi