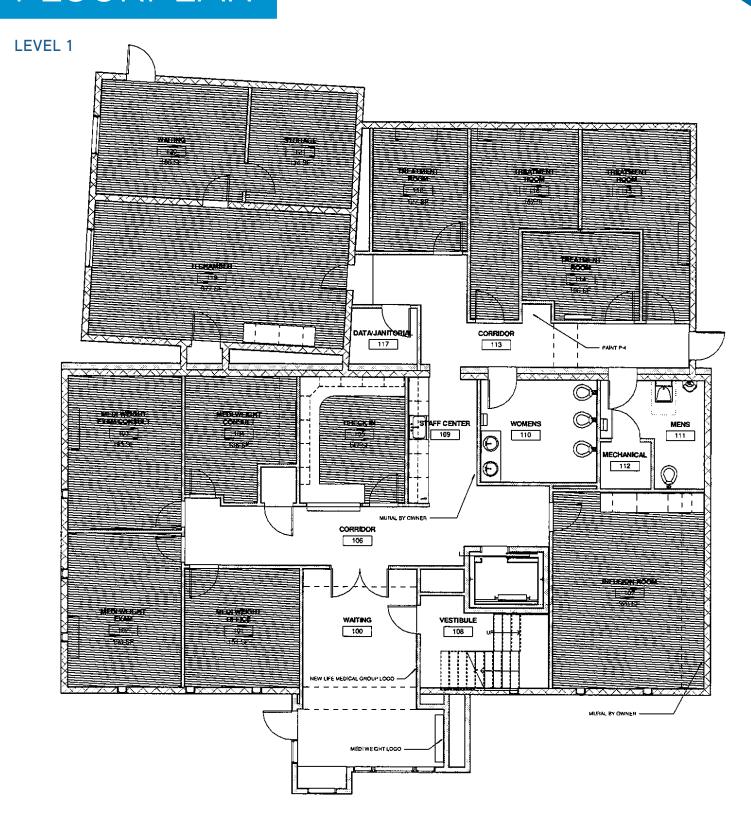

- 7,592 Sf Stand-Alone Building For Sale or Lease
- Two-Story Office Building
- Common Area Foyer with Elevator to Second Floor
- Interstate Visibility
- 3/1000 Parking Ratio
- Signalized Intersection
- Renovated in 2016

Sale Price: \$2,500,000

Lease Rate: \$27.50/SF NNN

#### **BILL BUCKLEY**

Vice President +1 615 850 2705 bill.buckley@colliers.com

#### **JERRY MIELE**

Vice President +1 615 850 2735 jerry.miele@colliers.com



Accelerating success.

## **FLOORPLAN**





# **FLOORPLAN**







### FOR SALE OR LEASE

9000A Church Street | Brentwood, TN | 37027



**BILL BUCKLEY** 

Vice President +1 615 850 2705 bill.buckley@colliers.com JERRY MIELE
Vice President
+1 615 850 2735

jerry.miele@colliers.com

Colliers International

615 3rd Avenue South | Suite 500 Nashville, TN 37210 P: +1 615 850 2700

### Accelerating success.

This document has been prepared by Colliers International for advertising and general information only. Colliers International makes no guarantees, representations or warranties of any kind, expressed or implied, regarding the information including, but not limited to, warranties of content, accuracy and reliability. Any interested party should undertake their own inquiries as to the accuracy of the information. Colliers Internat