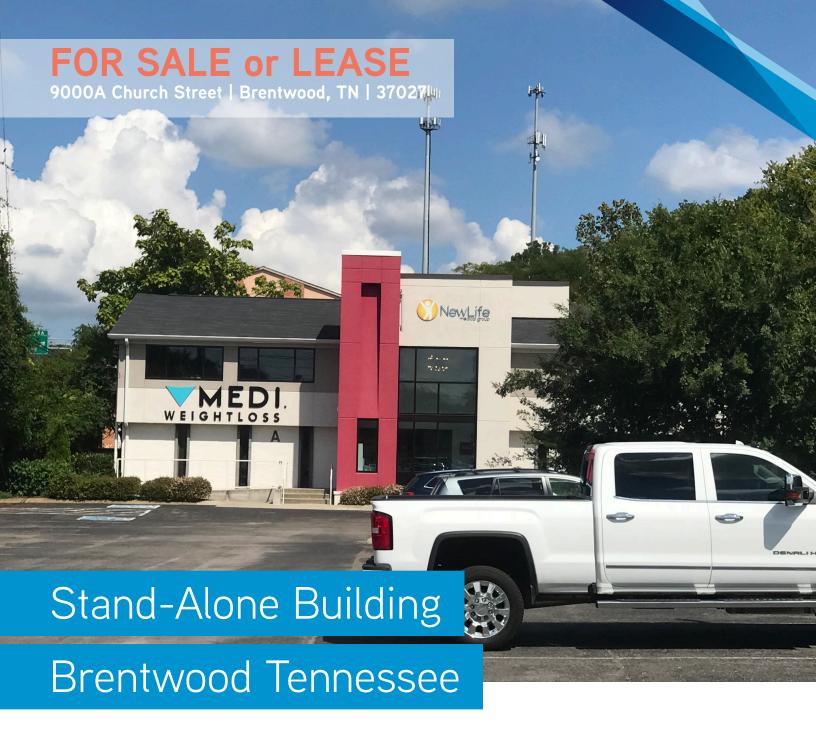

- 7,592 Sf Stand-Alone Building For Sale or Lease
- Two-Story Office Building
- Common Area Foyer with Elevator to Second Floor
- Interstate Visibility
- 3/1000 Parking Ratio
- Signalized Intersection
- Renovated in 2016

Sale Price: \$2,500,000

Lease Rate: \$27.50/SF NNN

### FOR SALE OR LEASE

9000A Church Street | Brentwood, TN | 37027

**BILL BUCKLEY** 

Vice President +1 615 850 2705 bill.buckley@colliers.com JERRY MIELE
Vice President
+1 615 850 2735

jerry.miele@colliers.com