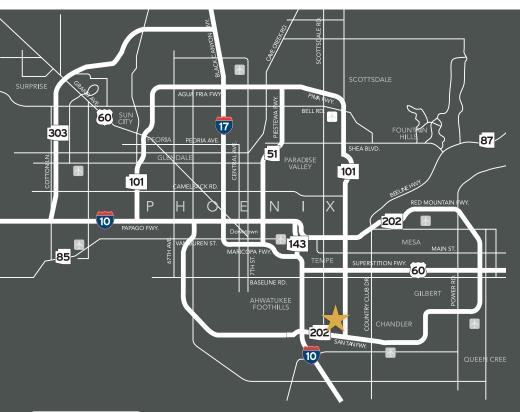

### **HIGHLIGHTS**

- > 43,007 SF available
- > Strategically located between Intel's R&D facility & fab
- Class "A" office finishes, lab and assembly capabilities
- Minutes to Chandler Fashion
   Center, Price Road, 101 Fwy, 202
   San Tan Fwy, and Interstate 10
- > Truck door capable
- > 18' clear height high ceilings available
- > McClintock Dr. signage available
- > Ample parking