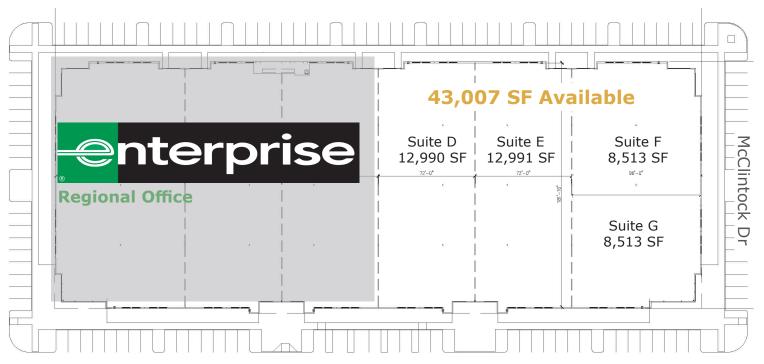

### **HIGHLIGHTS**

- > 43,007 SF available
- > Strategically located between Intel's R&D facility & fab
- Class "A" office finishes, lab and assembly capabilities
- Minutes to Chandler Fashion
   Center, Price Road, 101 Fwy, 202
   San Tan Fwy, and Interstate 10
- > Truck door capable
- > 18' clear height high ceilings available
- > McClintock Dr. signage available
- > Ample parking

### **NEIGHBORS INCLUDE:**

## Divisible to 8,000 SF