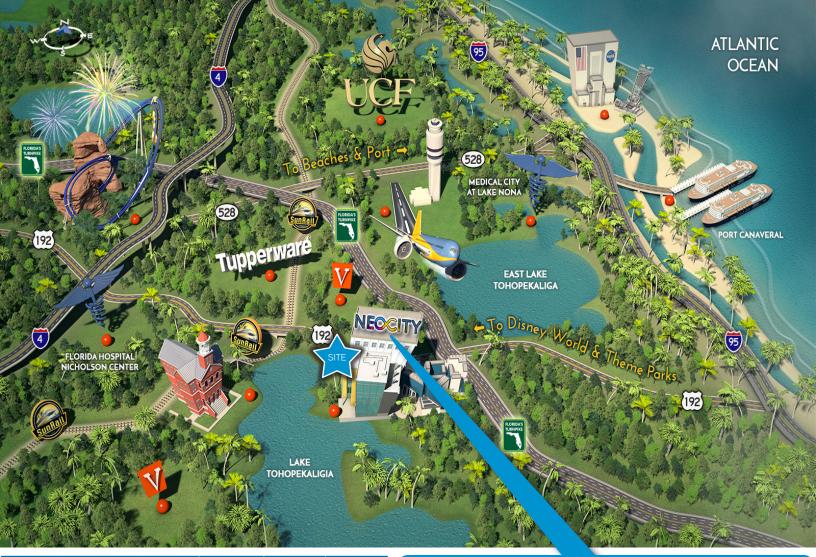

## **Property Strengths**

- Located in Kissimmee near Metro Orlando.
- Cleared, to grade, with retention in place.
- Close proximity to two expanding regional hospitals; Osceola Regional Medical Center and Florida Hospital.
- Immediately adjacent to the regional Neo City which is anticipated to provide 20,000 jobs, averaging a salary in excess of \$100,000/year.
- Demand for upscale multifamily residential units. The increases in business and the upcoming influx of population in the area has created a demand for upscale multifamily residential housing units.
- Zoning allows for 40D/Us per acre, and retail component.