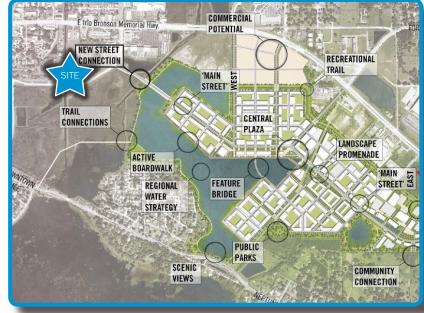

## **Property Strengths**

- Located in Kissimmee near Metro Orlando.
- Cleared, to grade, with retention in place.
- Close proximity to two expanding regional hospitals; Osceola Regional Medical Center and Florida Hospital.
- Immediately adjacent to the regional Neo City which is anticipated to provide 20,000 jobs, averaging a salary in excess of \$100,000/year.
- Demand for upscale multifamily residential units. The increases in business and the upcoming influx of population in the area has created a demand for upscale multifamily residential housing units.
- Zoning allows for 40D/Us per acre, and retail component.