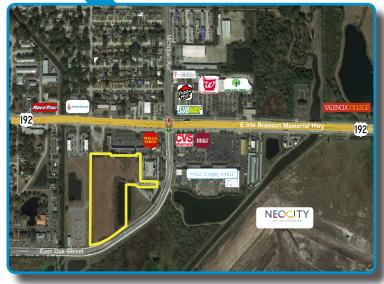

## **Property Strengths**

- Located in Kissimmee near Metro Orlando.
- Cleared, to grade, with retention in place.
- Close proximity to two expanding regional hospitals; Osceola Regional Medical Center and Florida Hospital.
- Immediately adjacent to the regional Neo City which is anticipated to provide 20,000 jobs, averaging a salary in excess of \$100,000/year.
- Demand for upscale multifamily residential units. The increases in business and the upcoming influx of population in the area has created a demand for upscale multifamily residential housing units.
- Zoning allows for 40D/Us per acre, and retail component.

|          | 0                                   | ŕ      | , | , ,       |  |  |  |  |
|----------|-------------------------------------|--------|---|-----------|--|--|--|--|
| LOCATION |                                     |        |   |           |  |  |  |  |
| 1        | Neo City Square - adjacent property |        |   | 1 minute  |  |  |  |  |
| 2        | Future SunRail Station - 1.3 miles  |        | 4 | 4 minutes |  |  |  |  |
| 3        | The Loop - 5 miles                  |        | 1 | 0 minutes |  |  |  |  |
| 4        | Orlando International Airport -     | - 12.5 | 2 | 2 minutes |  |  |  |  |
| 5        | Disney Area Attractions - 13 m      | niles  | 2 | 8 minutes |  |  |  |  |
| 6        | Downtown Orlando - 20 miles         | 5      | 3 | 0 minutes |  |  |  |  |
| 7        | Cape Canaveral - 58 miles           |        | 6 | 0 minutes |  |  |  |  |