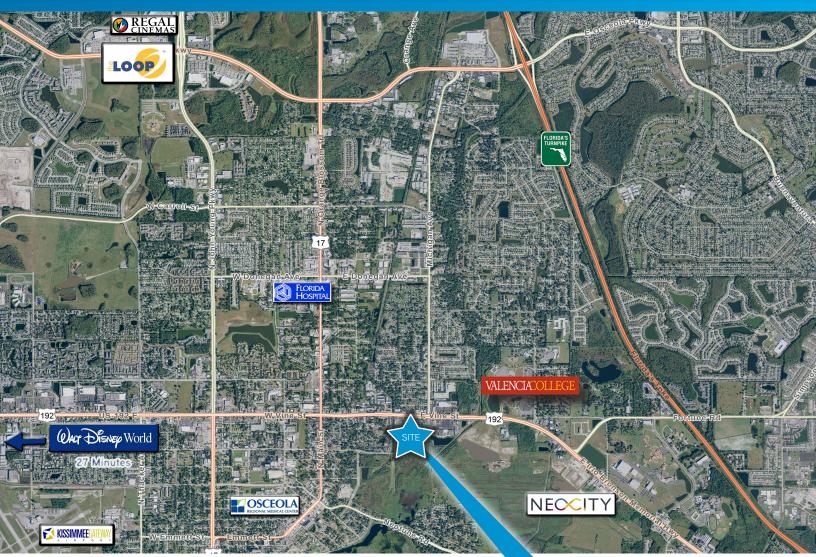

## **Property Strengths**

- Located in Kissimmee near Metro Orlando.
- Cleared, to grade, with retention in place.
- Close proximity to two expanding regional hospitals; Osceola Regional Medical Center and Florida Hospital.
- Immediately adjacent to the regional Neo City which is anticipated to provide 20,000 jobs, averaging a salary in excess of \$100,000/year.
- Demand for upscale multifamily residential units. The increases in business and the upcoming influx of population in the area has created a demand for upscale multifamily residential housing units.
- Zoning allows for 40D/Us per acre, and retail component.

|          | 0                                   | ŕ      | , | , ,       |  |  |  |  |
|----------|-------------------------------------|--------|---|-----------|--|--|--|--|
| LOCATION |                                     |        |   |           |  |  |  |  |
| 1        | Neo City Square - adjacent property |        |   | 1 minute  |  |  |  |  |
| 2        | Future SunRail Station - 1.3 miles  |        | 4 | 4 minutes |  |  |  |  |
| 3        | The Loop - 5 miles                  |        | 1 | 0 minutes |  |  |  |  |
| 4        | Orlando International Airport -     | - 12.5 | 2 | 2 minutes |  |  |  |  |
| 5        | Disney Area Attractions - 13 m      | niles  | 2 | 8 minutes |  |  |  |  |
| 6        | Downtown Orlando - 20 miles         | 5      | 3 | 0 minutes |  |  |  |  |
| 7        | Cape Canaveral - 58 miles           |        | 6 | 0 minutes |  |  |  |  |