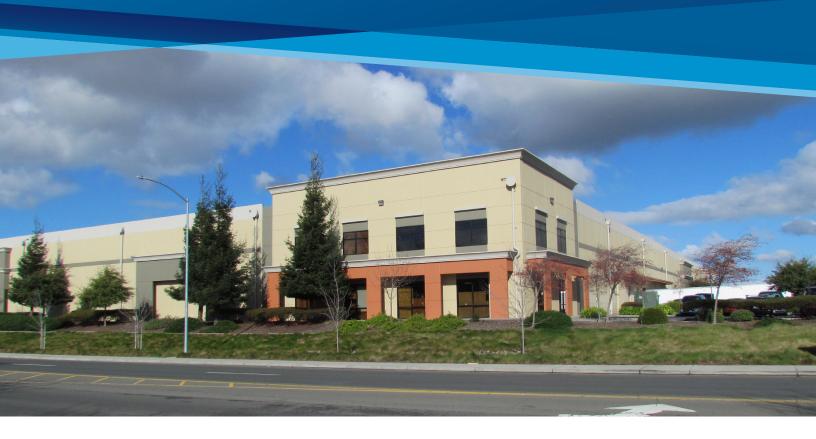

### AVAILABLE AUGUST 2018 > ±249,508 SF CROSS LOADED

# 1000 Green Island Road

AMERICAN CANYON, CA

### **Building Highlights:**

- > ±249,508 SF concrete tilt up cross-loaded building constructed in 2006 (±551' wide x ±456' deep)
- > ±3,898 SF of existing office
- **>** Skylights
- > Clear Height: ±30' minimum
- > Column Spacing: ±50' deep and ±60' wide
- > 24 dock high (±9 x ±10')
- **>** 8 grade level (±12' x ±14')
- > 5 rail spur doors (side)
- > Parking: 122 spaces
- > ±140' Staging east side
- > Concrete courtyards
- > Fire Sprinklers: ESFR
- > Power: 2,000 amp electrical service @ 277/480 volts, three phase