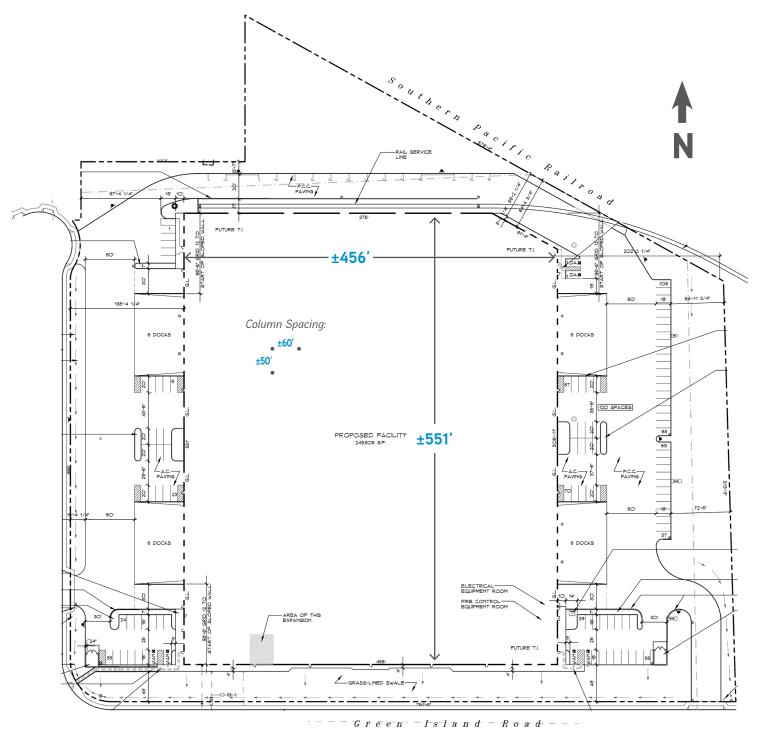

#### Site Features:

- > Approximately ±12.79 gross acres (±850' x ±850' irregular)
- > Access: Green Island Road on two sides
- > Utilities to site
- > Zoning: General Industrial (G1)
- Topography: Flat
- > APN: 058-330-011

### **Building Highlights:**

- > ±249,508 SF concrete tilt up cross-loaded building constructed in 2006 (±551' wide x ±456' deep)
- > ±3,898 SF of existing office
- **>** Skylights
- > Clear Height: ±30' minimum
- > Column Spacing: ±50' deep and ±60' wide
- > 24 dock high (±9 x ±10')
- **>** 8 grade level (±12' x ±14')
- > 5 rail spur doors (side)
- > Parking: 122 spaces
- > ±140' Staging east side
- > Concrete courtyards
- > Fire Sprinklers: ESFR
- > Power: 2,000 amp electrical service @ 277/480 volts, three phase