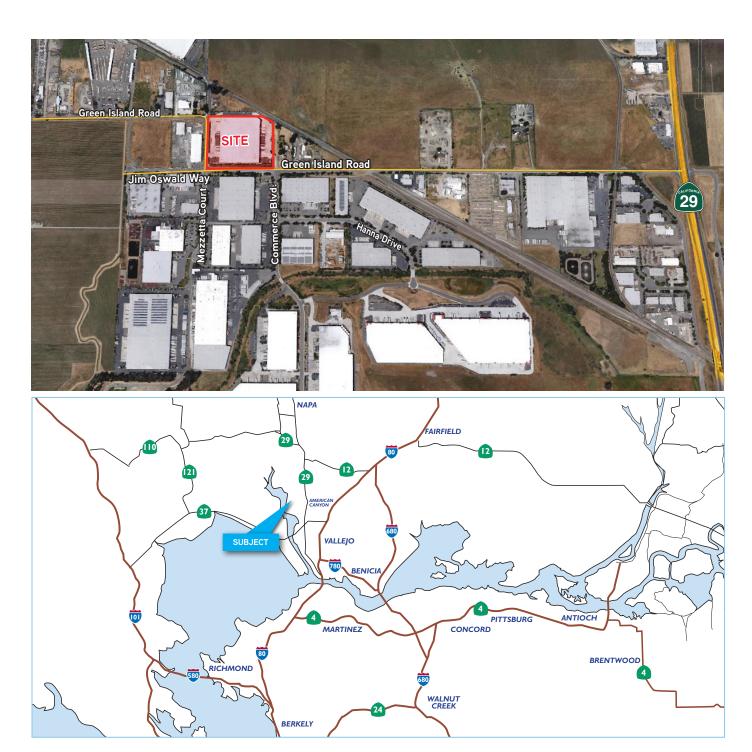

#### Site Features:

- > Approximately ±12.79 gross acres (±850' x ±850' irregular)
- > Access: Green Island Road on two sides
- > Utilities to site
- > Zoning: General Industrial (G1)
- Topography: Flat
- > APN: 058-330-011

#### **Comments:**

- > Excellent access to Hwy 29, 12, 37 & I-80 & 680
- > Existing lease to expire 6/30/18