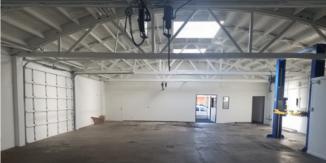

### Highlights

- > ±3,865 square foot freestanding commercial building
- > ±6,800 square foot lot
- > Highly-visible pole sign
- > One grade-level drive-in door
- > Zoning: C-W West Berkeley Commercial
- > Within one block of Gilman District (Whole Foods) and University Village (Sprouts)