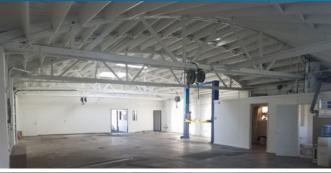

### Highlights

- > ±3,865 square foot freestanding commercial building
- > ±6,800 square foot lot
- > Highly-visible pole sign
- > One grade-level drive-in door
- > Zoning: C-W West Berkeley Commercial
- > Within one block of Gilman District (Whole Foods) and University Village (Sprouts)