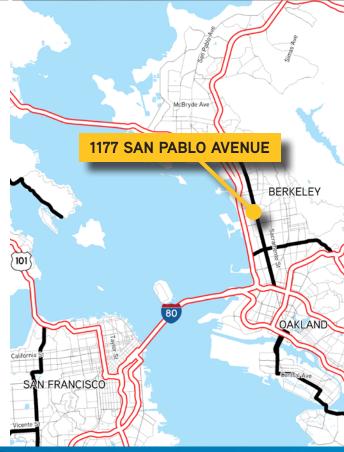

## 1177 San Pablo Avenue

BERKELEY, CA 94706

### Traffic Volume

> San Pablo Avenue @ Harrison Street: ±22,747 ADT