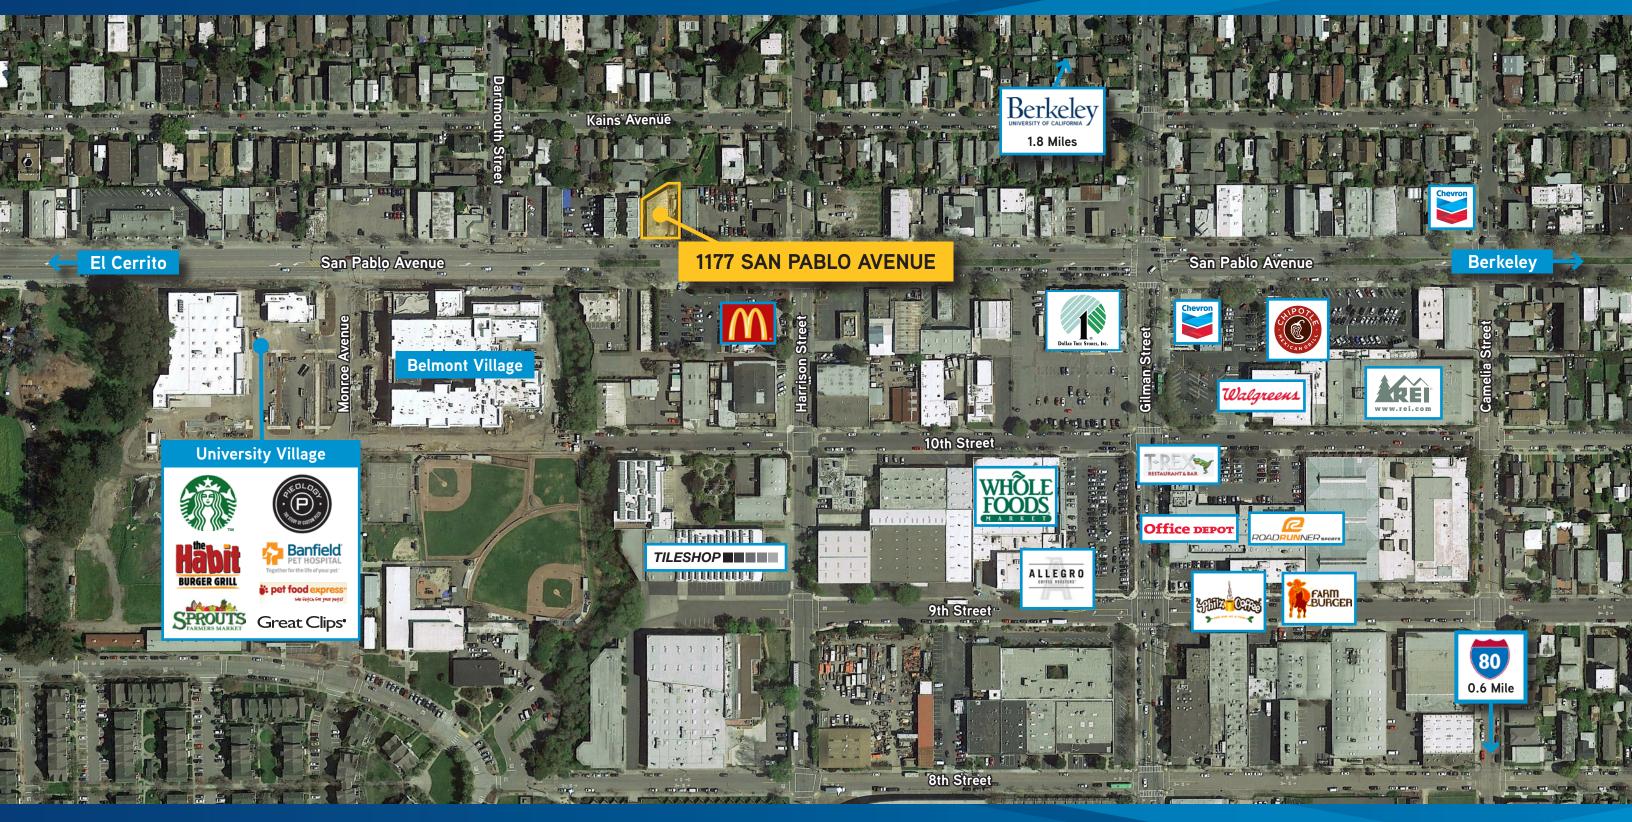

## 1177 San Pablo Avenue

BERKELEY, CA 94706

### Highlights

- > ±3,865 square foot freestanding commercial building
- > ±6,800 square foot lot
- > Highly-visible pole sign
- > One grade-level drive-in door
- > Zoning: C-W West Berkeley Commercial
- > Within one block of Gilman District (Whole Foods) and University Village (Sprouts)

### Traffic Volume

> San Pablo Avenue @ Harrison Street: ±22,747 ADT