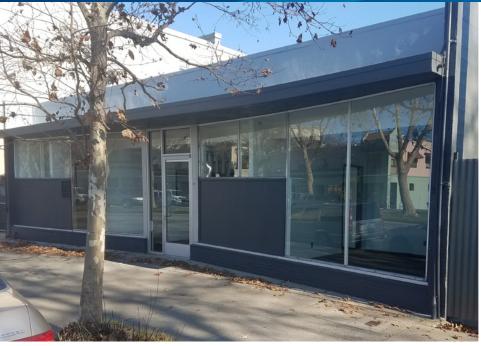

## 1177 San Pablo Avenue

BERKELEY, CA 94706

### Highlights

- > ±3,865 square foot freestanding commercial building
- > ±6,800 square foot lot
- > Highly-visible pole sign
- > One grade-level drive-in door
- > Zoning: C-W West Berkeley Commercial
- > Within one block of Gilman District (Whole Foods) and University Village (Sprouts)