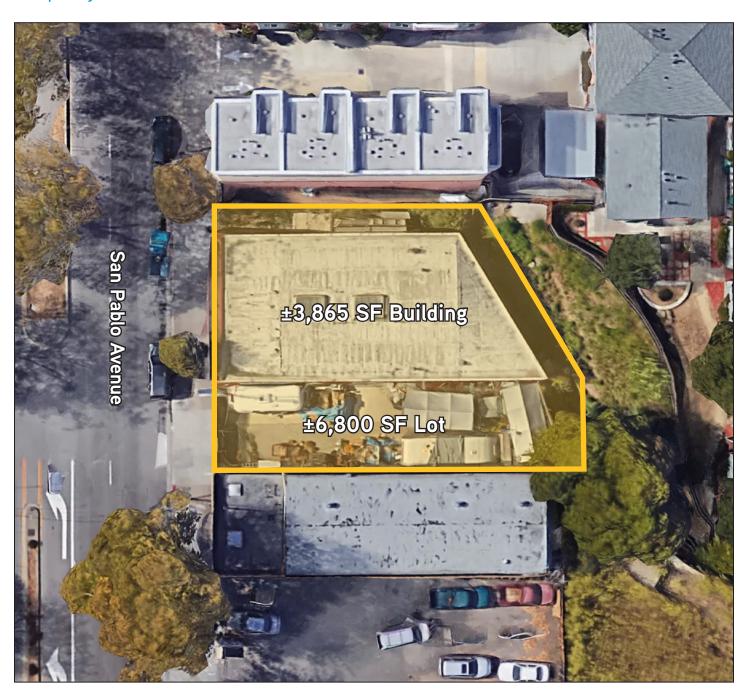

### Highlights

- > ±3,865 square foot freestanding commercial building
- > ±6,800 square foot lot
- > Highly-visible pole sign
- > One grade-level drive-in door
- > Zoning: C-W West Berkeley Commercial
- > Within one block of Gilman District (Whole Foods) and University Village (Sprouts)

### **Property Aerial**

The information furnished has been obtained from sources we deem reliable and is submitted subject to errors, omissions and changes. Although Colliers International has no reason to doubt its accuracy, we do not guarantee it. All information should be verified by the recipient prior to lease, purchase, exchange, or execution of legal documents. © 2017 Colliers International