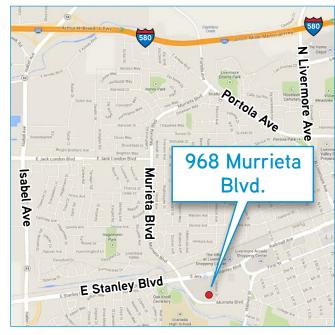

## Project Highlights

- > 7,355± SF adjacent to the Rite Aid store
- > Sublease term through 7/31/2025
- > Longer term may be possible
- Located in the Peppertree shopping center SEC of Murrieta Blvd. and E. Stanley Blvd.
- > Co-anchor is: Nob Hill Foods
- > Good visibility
- > Seeking: thrift, consignment, hardware
- > Rent negotiable!