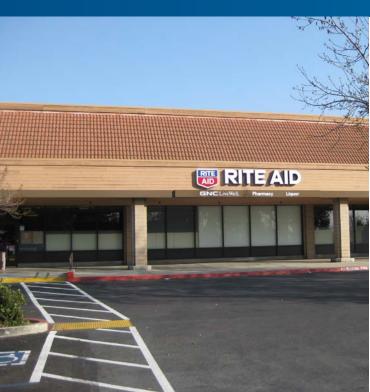

## Project Highlights

- > 7,355± SF adjacent to the Rite Aid store
- > Sublease term through 7/31/2025
- > Longer term may be possible
- Located in the Peppertree shopping center SEC of Murrieta Blvd. and E. Stanley Blvd.
- > Co-anchor is: Nob Hill Foods
- > Good visibility
- > Seeking: thrift, consignment, hardware
- > Rent negotiable!