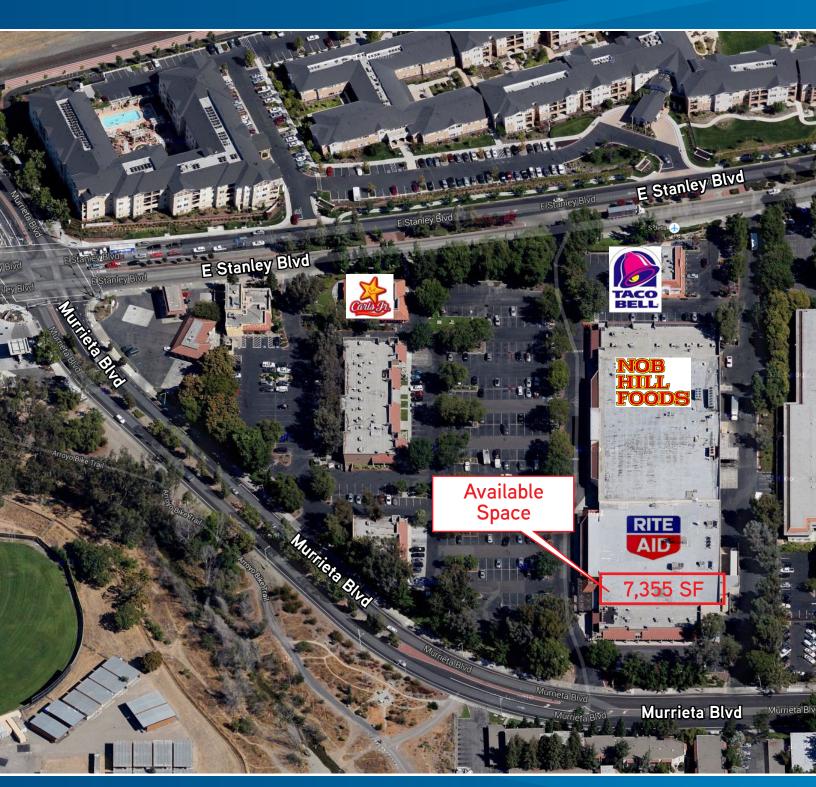

## Project Highlights

- > 7,355± SF adjacent to the Rite Aid store
- > Sublease term through 7/31/2025
- > Longer term may be possible
- Located in the Peppertree shopping center SEC of Murrieta Blvd. and E. Stanley Blvd.
- > Co-anchor is: Nob Hill Foods
- > Good visibility
- > Seeking: thrift, consignment, hardware
- > Rent negotiable!