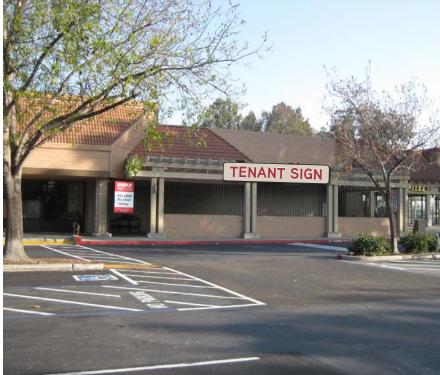

## Project Highlights

- > 7,355± SF adjacent to the Rite Aid store
- > Sublease term through 7/31/2025
- > Longer term may be possible
- Located in the Peppertree shopping center SEC of Murrieta Blvd. and E. Stanley Blvd.
- > Co-anchor is: Nob Hill Foods
- > Good visibility
- > Seeking: thrift, consignment, hardware
- > Rent negotiable!