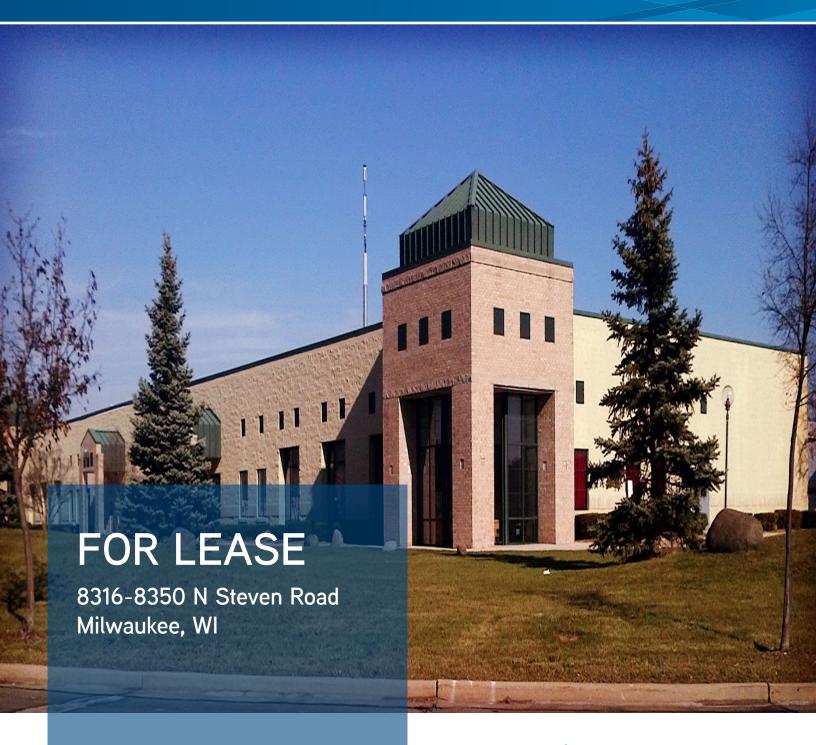

# KEY FEATURES/HIGHLIGHTS

- > 2,820 25,558 SF Available
- > Lease Rate: \$4.25/SF NNN
- > High Image
- > Heavy 3 Phase Power
- > Fully Air Conditioned units
- > Fully Sprinklered

# FOR LEASE > FLEX BUILDING

| Building Size:          | 25,558 SF Gross                                                   |
|-------------------------|-------------------------------------------------------------------|
| Lot Size:               | +/- 2.64 AC                                                       |
| Unit Addresses & Sizes: | 8316 4,467 SF<br>8324 5,745 SF<br>8326 2,820 SF<br>8350 12,526 SF |
| Clear Height:           | 17'                                                               |
| Year Built:             | 1992                                                              |
| Construction:           | Concrete Masonry Units                                            |
| Zoning:                 | IL-1                                                              |
| Space Available:        | 25,558 SF (Full Building)                                         |
| Typical Floor:          | 25,788 SF                                                         |
| Loading:                | 2 Dock Height Doors/ 3 Grade Level Doors                          |
| Power:                  | Heavy                                                             |
| Parking:                | 3.30/1,000 SF                                                     |
| Taxes:                  | \$0.32/SF (2014)                                                  |