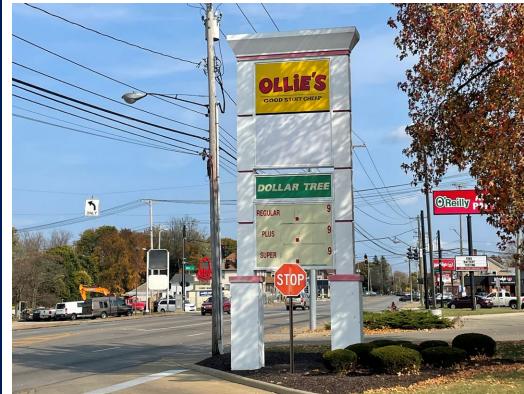

### Property **Overview**

- Approximately 17,993 SF available for lease
- In-between Dollar Tree and Ollie's
- Traffic counts over 14,000 VPD on Prospect Road
- Pylon signage on Prospect Road
- Nearby businesses: Dollar Tree, Ollie's, O'Reilly Auto Parts, Taco Bell, Little Caesars, and Auto Zone
- Pad Available for Ground Lease