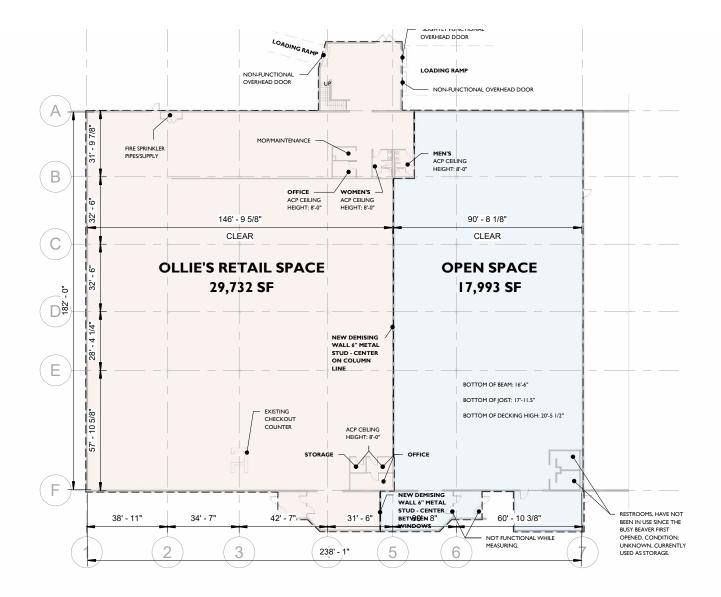

## Floor Plan

LEASE OUTLINE DRAWING 04/25/24 24025 OLLIES - ASHTABULA | 1144 W Prospect Rd, Ashtabula, OH 44004

### Property **Overview**

- Approximately 17,993 SF available for lease
- In-between Dollar Tree and Ollie's
- Traffic counts over 14,000 VPD on Prospect Road
- Pylon signage on Prospect Road
- Nearby businesses: Dollar Tree, Ollie's, O'Reilly Auto Parts, Taco Bell, Little Caesars, and Auto Zone
- Pad Available for Ground Lease