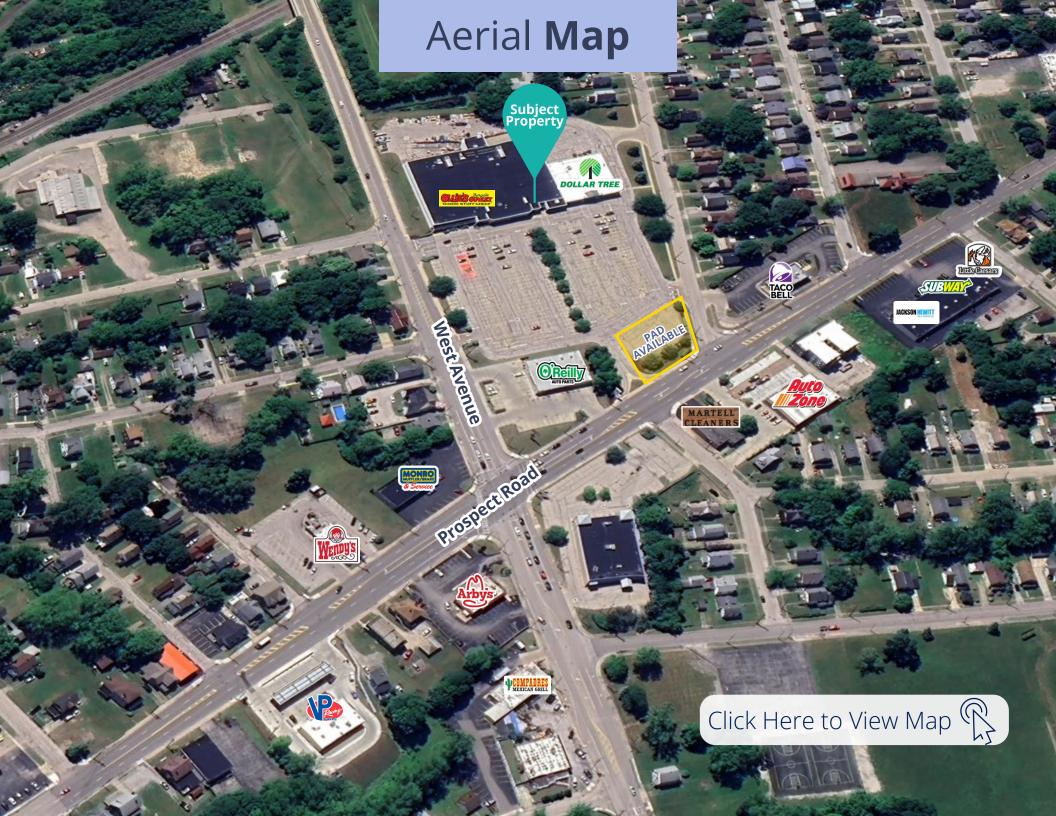

### Property **Overview**

- Approximately 17,993 SF available for lease
- In-between Dollar Tree and Ollie's
- Traffic counts over 14,000 VPD on Prospect Road
- Pylon signage on Prospect Road
- Nearby businesses: Dollar Tree, Ollie's, O'Reilly Auto Parts, Taco Bell, Little Caesars, and Auto Zone
- Pad Available for Ground Lease