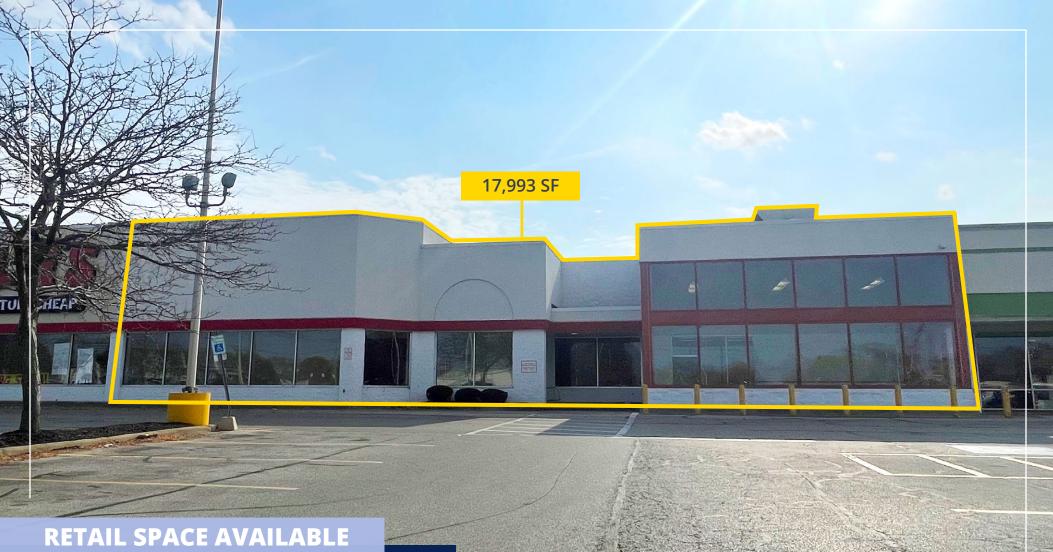

# 1144 W. Prospect Road

Ashtabula, Ohio 44004

### Property **Overview**

- Approximately 17,993 SF available for lease
- In-between Dollar Tree and Ollie's
- Traffic counts over 14,000 VPD on Prospect Road
- Pylon signage on Prospect Road
- Nearby businesses: Dollar Tree, Ollie's, O'Reilly Auto Parts, Taco Bell, Little Caesars, and Auto Zone
- Pad Available for Ground Lease