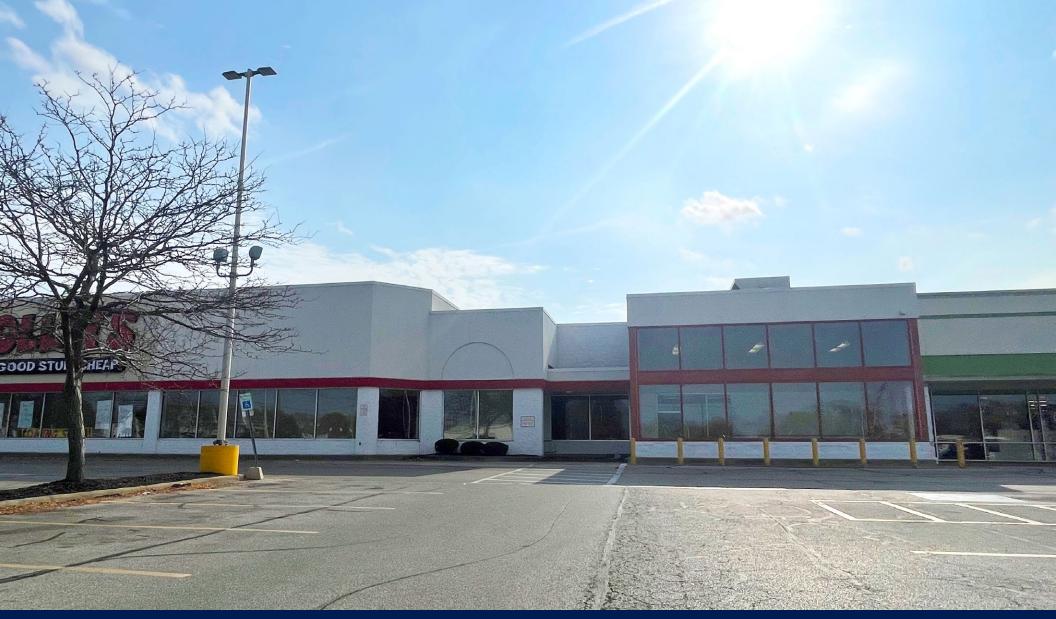

# 1144 W. Prospect Road

Ashtabula, Ohio 44004

### Property **Overview**

- Approximately 17,993 SF available for lease
- In-between Dollar Tree and Ollie's
- Traffic counts over 14,000 VPD on Prospect Road
- Pylon signage on Prospect Road
- Nearby businesses: Dollar Tree, Ollie's, O'Reilly Auto Parts, Taco Bell, Little Caesars, and Auto Zone
- Pad Available for Ground Lease