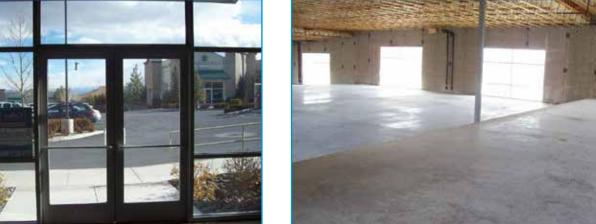

## TOTAL OF 8,606 SF AVAILABLE

| LEASE PRICE: | \$1.32 PSF/MONTH NNN |                   |
|--------------|----------------------|-------------------|
| AVAILABLE:   | UNIT 1               | 2,388 SF          |
|              | UNIT 2               | 1,915 SF*         |
|              | UNIT 3               | 1,915 SF*         |
|              | UNIT 4               | 2,388 SF          |
|              | *Units 2 and         | d 3 can be combin |

### **BUILDING INFORMATION**

- > Zoning (NC)
- > Built in 2005 & 2006
- > All buildings are single story
- Buildings are located within a professionally managed park >
- >Professional landscaping provides great curb appeal
- $\geq$ Common area parking
- $\rightarrow$ Building signage on Mae Anne
- CAM's are estimated to be ±\$0.20/sf/month
- > Tenant improvement packages are available