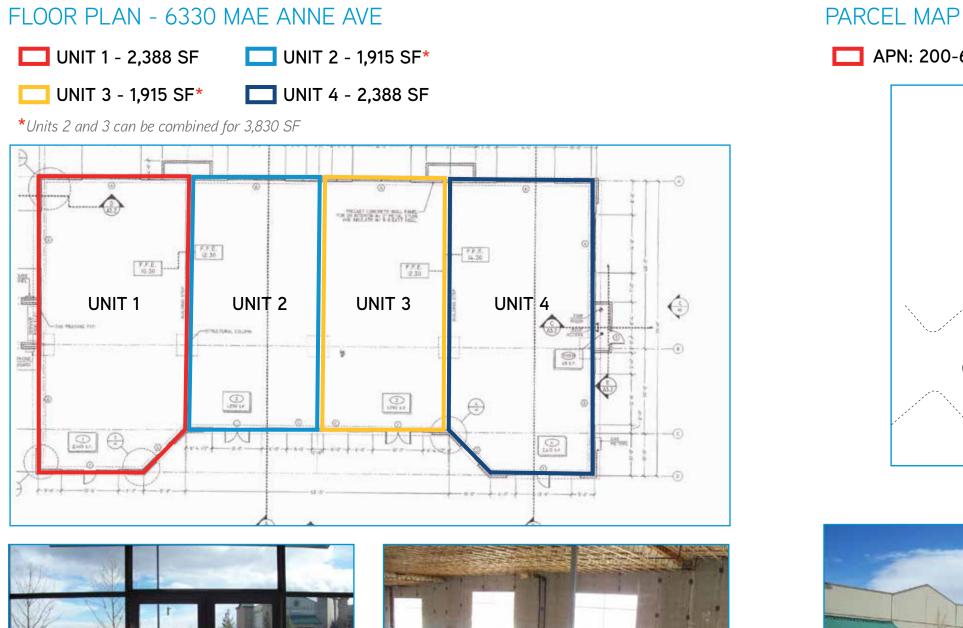

## TOTAL OF 8,606 SF AVAILABLE

| LEASE PRICE: | \$1.32 PSF/MONTH NNN |                   |
|--------------|----------------------|-------------------|
| AVAILABLE:   | UNIT 1               | 2,388 SF          |
|              | UNIT 2               | 1,915 SF*         |
|              | UNIT 3               | 1,915 SF*         |
|              | UNIT 4               | 2,388 SF          |
|              | *Units 2 and         | d 3 can be combin |

ned for 3,830 SF