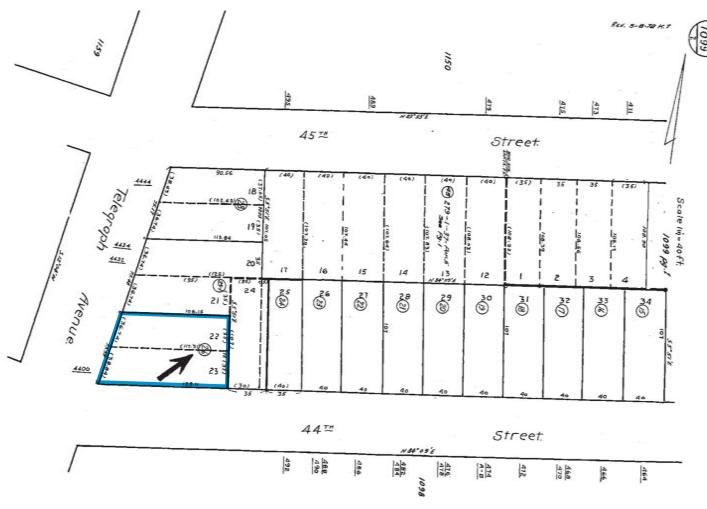

### AREA SUMMARY:

|                 | Sq. Ft.  |
|-----------------|----------|
| LOT SIZE        | 8,469.36 |
| LOT COVERAGE    | 5,885.46 |
| SURFACE PARKING | 2,583.90 |
|                 |          |
|                 |          |

|              | GLA (Sq. Ft.) |
|--------------|---------------|
| FIRST FLOOR  | 5,885.46      |
| SECOND FLOOR | 960.20        |
| TOTAL        | 6,845.66      |

## 4400 Telegraph Avenue

OAKLAND, CA

SITE PLAN