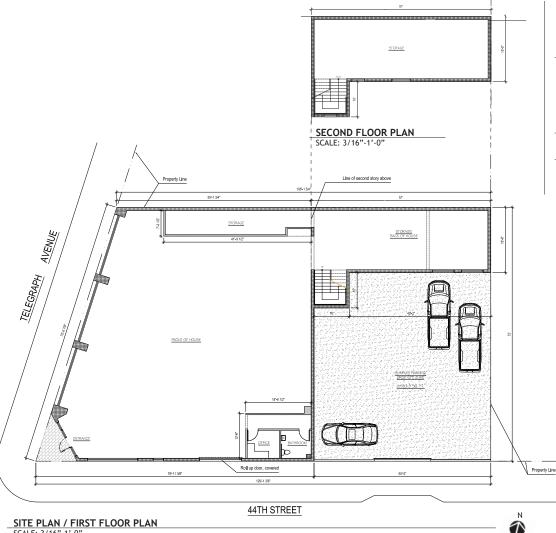

# 4400 Telegraph Avenue

OAKLAND, CA

FLOOR PLAN

### AREA SUMMARY:

|                 | Sq. Ft.  |
|-----------------|----------|
| LOT SIZE        | 8,469.36 |
| LOT COVERAGE    | 5,885.46 |
| SURFACE PARKING | 2,583.90 |
|                 |          |
|                 |          |

|              | GLA (Sq. Ft.) |
|--------------|---------------|
| FIRST FLOOR  | 5,885.46      |
| SECOND FLOOR | 960.20        |
| TOTAL        | 6,845.66      |

## 4400 Telegraph Avenue

OAKLAND, CA

SITE PLAN