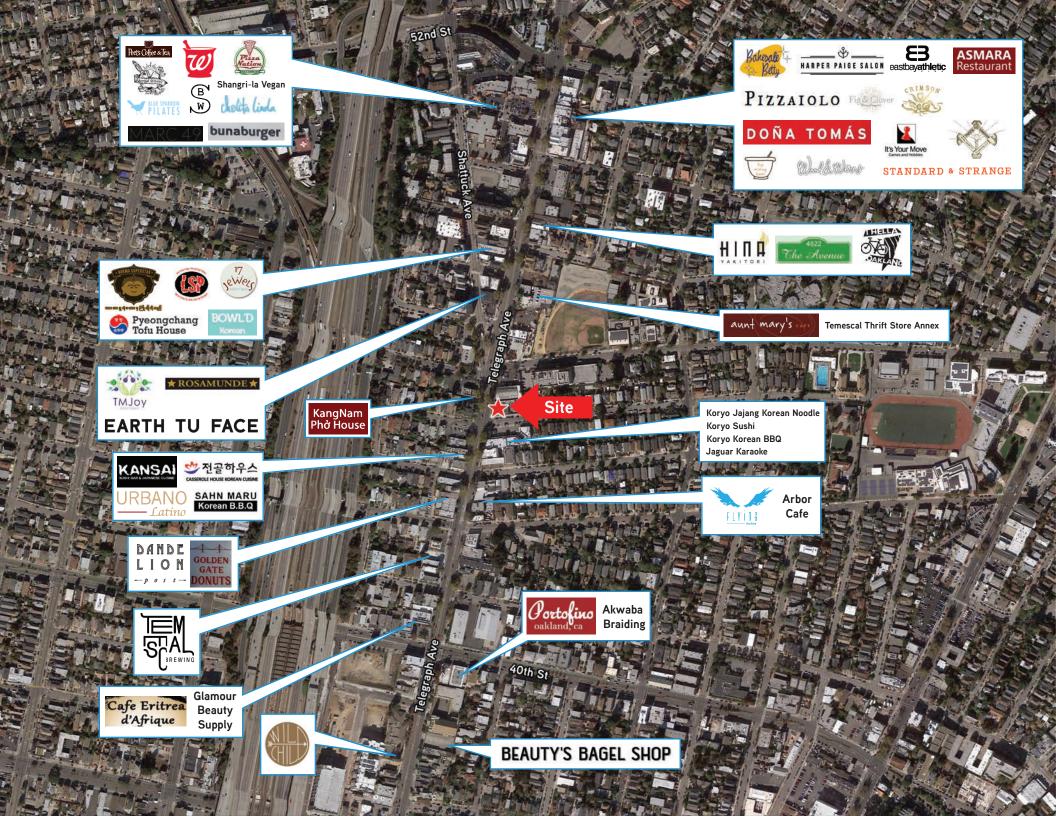

## **TEMESCAL**

TEMESCAL
TELEGRAPH
BUSINESS IMPROVEMENT DISTRICT

Temescal is one of Oakland's oldest districts. It has become one of the most desirable destinations in

the Bay Area. Its appeal is unrivaled in the East Bay among millennials, young families, bohemians, hipsters, and the art scene who are drawn to its local shops and restaurants.

The area is in the midst of a mixed use retail and residential development boom with names such as Hines, Nautilus Group, and Boston Properties making substantial investments in this market.

Price: \$4,500,000 | Rental Rate: \$22,000/month NNN