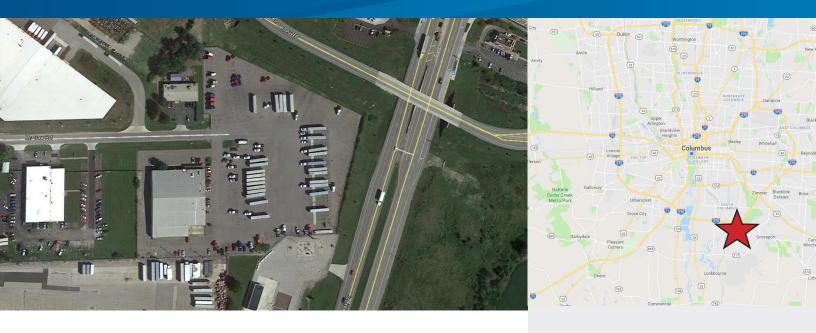

#### 2499 McGaw Road > Industrial Space

This offering consists of 3 parcels totaling 11.78 acres. Adjoining parcel #'s 152-000525-00 & 152-001456-00 consist of 8.07 acres and include a 27,810 SF truck repair facility with a fully paved, fenced and gated lot. Parcel # 152-001737-00 is a 3.71 acre graveled lot and located off of Broehm Rd. Both offer quick access to I-270 and the Rickenbacker Industrial Submarket.

#### Aerial