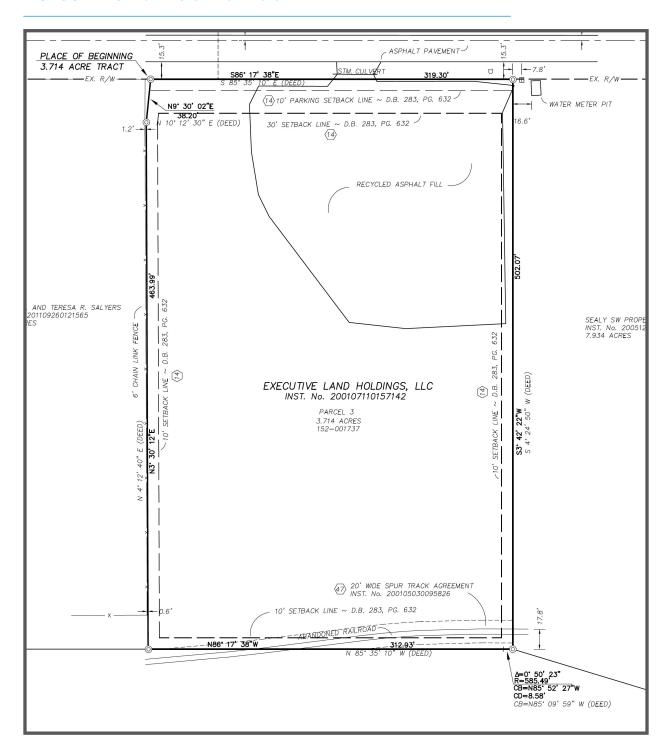

## Parcel #'s 152-001737-00

#### 2499 McGaw Road > Industrial Space

This offering consists of 3 parcels totaling 11.78 acres. Adjoining parcel #'s 152-000525-00 & 152-001456-00 consist of 8.07 acres and include a 27,810 SF truck repair facility with a fully paved, fenced and gated lot. Parcel # 152-001737-00 is a 3.71 acre graveled lot and located off of Broehm Rd. Both offer quick access to I-270 and the Rickenbacker Industrial Submarket.