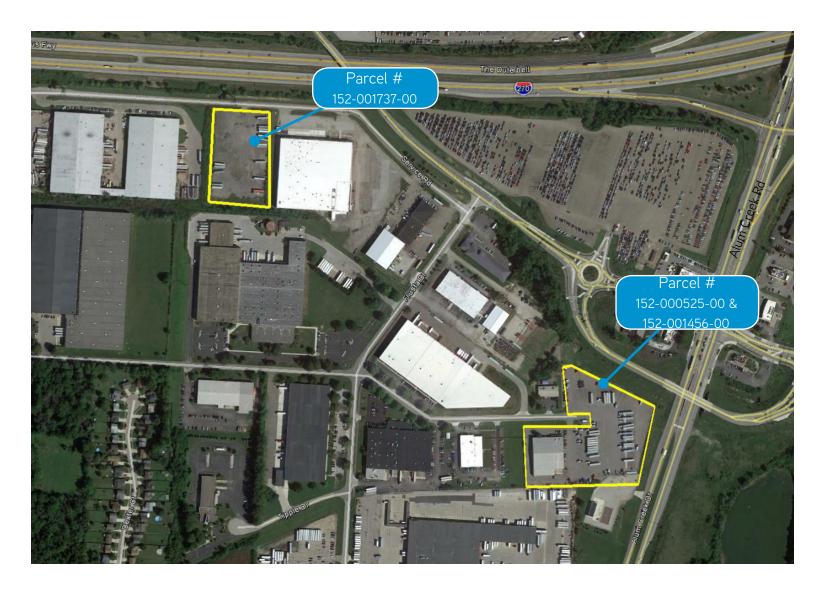

#### 2499 McGaw Road > Industrial Space

This offering consists of 3 parcels totaling 11.78 acres. Adjoining parcel #'s 152-000525-00 & 152-001456-00 consist of 8.07 acres and include a 27,810 SF truck repair facility with a fully paved, fenced and gated lot. Parcel # 152-001737-00 is a 3.71 acre graveled lot and located off of Broehm Rd. Both offer quick access to I-270 and the Rickenbacker Industrial Submarket.

#### Aerial