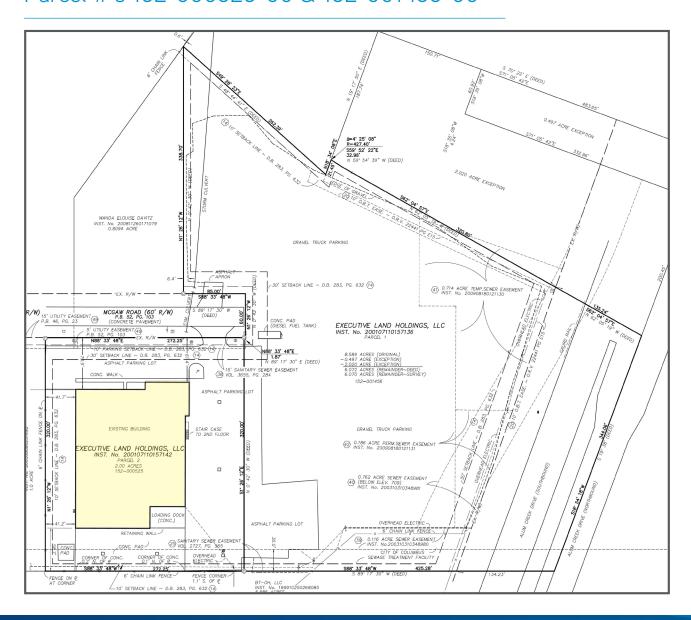

# Parcel #'s 152-000525-00 & 152-001456-00

#### 2499 McGaw Road > Industrial Space

This offering consists of 3 parcels totaling 11.78 acres. Adjoining parcel #'s 152-000525-00 & 152-001456-00 consist of 8.07 acres and include a 27,810 SF truck repair facility with a fully paved, fenced and gated lot. Parcel # 152-001737-00 is a 3.71 acre graveled lot and located off of Broehm Rd. Both offer quick access to I-270 and the Rickenbacker Industrial Submarket.