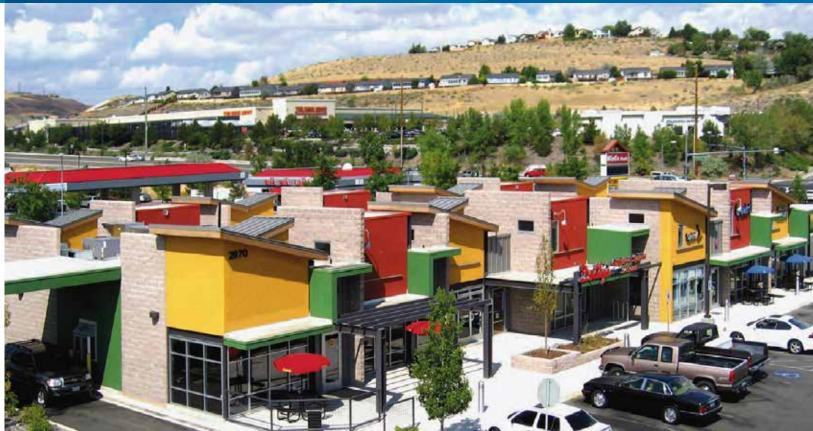

## **Property Highlights:**

- > Anchored by CVS with strong co-tenancy including Sprint, Little Caesar's, Dotty's, T-Mobile, U-Swirl, Habanero's Taco Grill, and Texas Meltz
- High traffic intersection at the North McCarran and US 395 interchange
- Regional location surrounded by a high volume Winco, Home Depot, Starbucks, Ross, Party City, Office Depot, Petco, Wells Fargo and other strong tenants
- Location provides easy reach to the University of Nevada, Truckee Meadows Community College, Desert Research Institute and the North Valleys
- > Rare opportunity for an end-cap location in the trade area