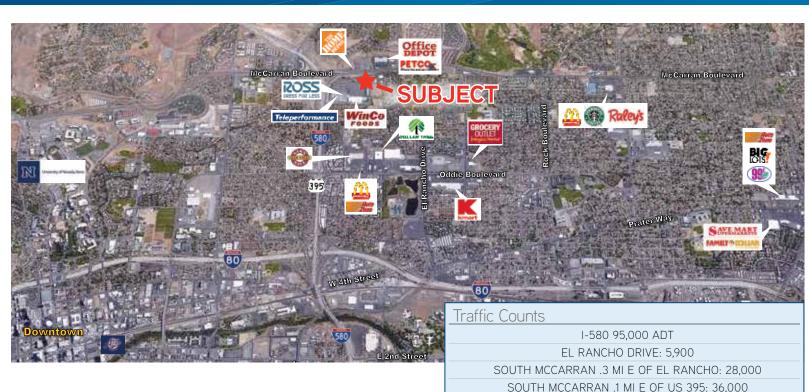

## North McCarran Crossing

## **Property Highlights:**

- > Anchored by CVS with strong co-tenancy including Sprint, Little Caesar's, Dotty's, T-Mobile, U-Swirl, Habanero's Taco Grill, and Texas Meltz
- High traffic intersection at the North McCarran and US 395 interchange
- Regional location surrounded by a high volume Winco, Home Depot, Starbucks, Ross, Party City, Office Depot, Petco, Wells Fargo and other strong tenants
- Location provides easy reach to the University of Nevada, Truckee Meadows Community College, Desert Research Institute and the North Valleys
- > Rare opportunity for an end-cap location in the trade area

2016 - NDOT

ROXANNE STEVENSON + 1 775 823 4661 Roxanne.Stevenson@colliers.com CASEY SCOTT, CCIM + 1 775 823 6630 Casey.Scott@colliers.com Colliers International 100 W. Liberty St., Suite 740 Reno, Nevada 89501 P: 775.823.9666 | F: 775.823.4699