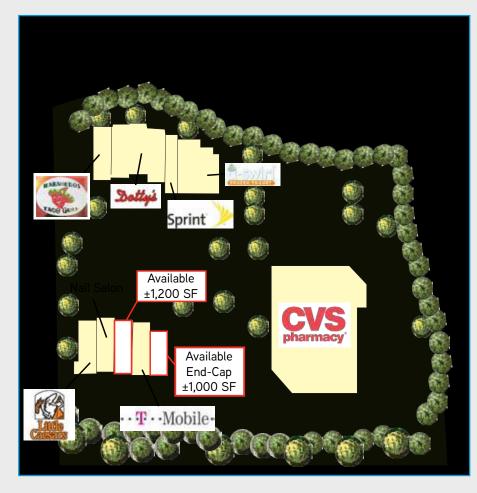

ROXANNE STEVENSON

775.823.4661

Roxanne.Stevenson@colliers.com

CASEY SCOTT, CCIM

775.823.6630

Casey.Scott@colliers.com

AVAILABLE: Suite B-101 ±1,000 SF (End-Cap)
Suite B-103 ±1,200 SF

Regional North Reno Location

## **Property Highlights:**

- > Anchored by CVS with strong co-tenancy including Sprint, Little Caesar's, Dotty's, T-Mobile, U-Swirl, Habanero's Taco Grill, and Texas Meltz
- High traffic intersection at the North McCarran and US 395 interchange
- Regional location surrounded by a high volume Winco, Home Depot, Starbucks, Ross, Party City, Office Depot, Petco, Wells Fargo and other strong tenants
- Location provides easy reach to the University of Nevada, Truckee Meadows Community College, Desert Research Institute and the North Valleys
- > Rare opportunity for an end-cap location in the trade area