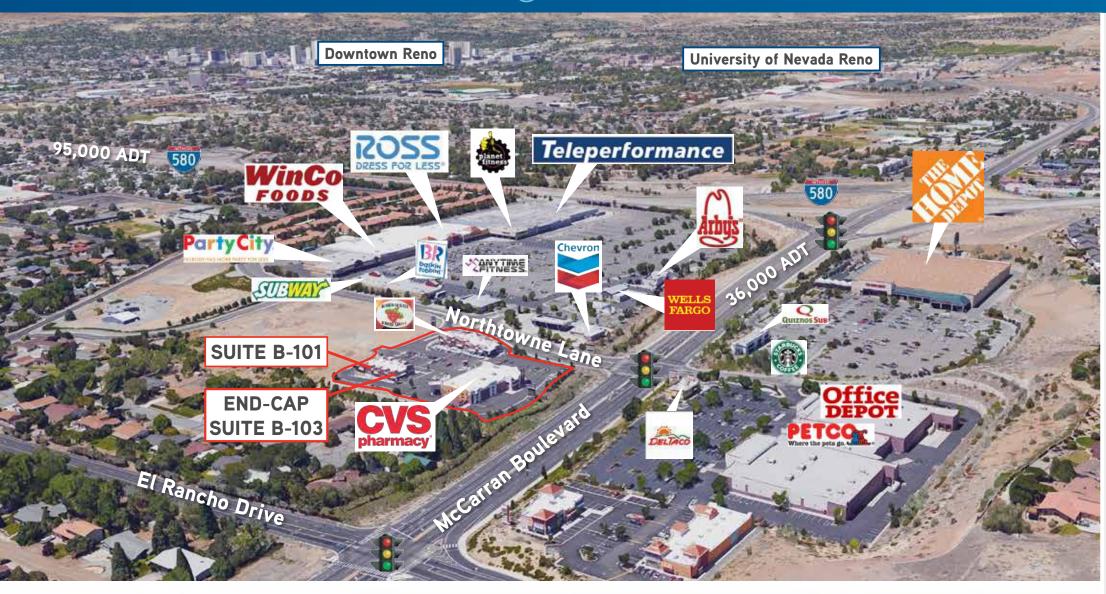

## **Property Highlights:**

- > Anchored by CVS with strong co-tenancy including Sprint, Little Caesar's, Dotty's, T-Mobile, U-Swirl, Habanero's Taco Grill, and Texas Meltz
- High traffic intersection at the North McCarran and US 395 interchange
- Regional location surrounded by a high volume Winco, Home Depot, Starbucks, Ross, Party City, Office Depot, Petco, Wells Fargo and other strong tenants
- Location provides easy reach to the University of Nevada, Truckee Meadows Community College, Desert Research Institute and the North Valleys
- > Rare opportunity for an end-cap location in the trade area