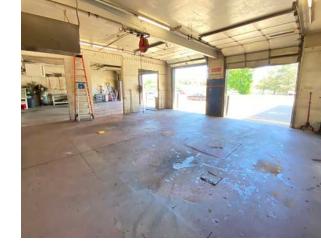

# Former Marathon gas station and auto service center now available

- 2.280 SF total available
- Retail & auto service center
- 4 drive-in bays
- Connected to shopping center

Copyright © 2021 Colliers International. Information herein has been obtained from sources deemed reliable, however its accuracy cannot be guaranteed. The user is required to conduct their own due diligence and verification.

## Building Highlights

| Address                   | 1700 E Old Shakopee Road<br>Bloomington, MN |
|---------------------------|---------------------------------------------|
| Site Size                 | 0.45 acres                                  |
| Building SF               | 2,280 SF                                    |
| Zoning                    | B-2: General Commercial                     |
| Guided Zoning             | General Business                            |
| Year Built                | 1985                                        |
| Loading                   | 4 drive-in bays                             |
| Sale Price                | \$799,999                                   |
| Lease Rates               | \$15.00 PSF NNN                             |
| 2021 Real Estate<br>Taxes | \$12,588 (\$5.52 PSF)                       |