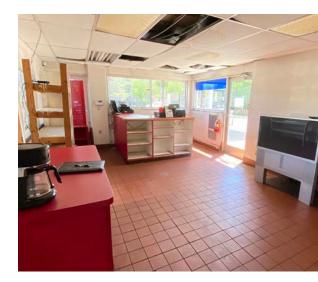

# Former Marathon gas station and auto service center now available

- 2.280 SF total available
- Retail & auto service center
- 4 drive-in bays
- Connected to shopping center

Copyright © 2021 Colliers International. Information herein has been obtained from sources deemed reliable, however its accuracy cannot be guaranteed. The user is required to conduct their own due diligence and verification.

## Building Highlights

| Address                   | 1700 E Old Shakopee Road<br>Bloomington, MN |
|---------------------------|---------------------------------------------|
| Site Size                 | 0.45 acres                                  |
| Building SF               | 2,280 SF                                    |
| Zoning                    | B-2: General Commercial                     |
| Guided Zoning             | General Business                            |
| Year Built                | 1985                                        |
| Loading                   | 4 drive-in bays                             |
| Sale Price                | \$799,999                                   |
| Lease Rates               | \$15.00 PSF NNN                             |
| 2021 Real Estate<br>Taxes | \$12,588 (\$5.52 PSF)                       |