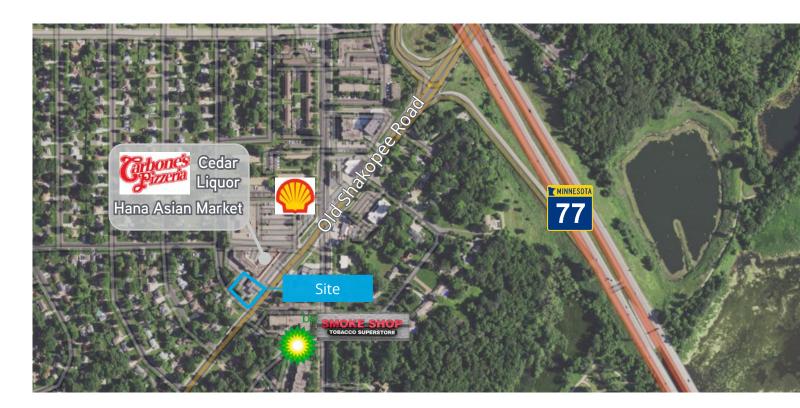

loomington, MN |
|---------------------------|---------------------------------------------|
| Site Size                 | 0.45 acres                                  |
| Building SF               | 2,280 SF                                    |
| Zoning                    | B-2: General Commercial                     |
| Guided Zoning             | General Business                            |
| Year Built                | 1985                                        |
| Loading                   | 4 drive-in bays                             |
| Sale Price                | \$799,999                                   |
| Lease Rates               | \$15.00 PSF NNN                             |
| 2021 Real Estate<br>Taxes | \$12,588 (\$5.52 PSF)                       |





#### Site Aerial



# Property Drawings







# Contact



Nick Leviton SIOR
Senior Vice President
+1 952 897 7843
nick.leviton@colliers.com



Erik Nordstrom
Associate
+1 952 897 7885
erik.nordstrom@colliers.com

### Our mission

Maximize the potential of property to accelerate the success of our clients and our people.



1600 Utica Avenue S, Suite 300 St. Louis Park, MN 55416 +1 952 897 7700 This document has been prepared by Colliers International for advertising and general information only. Colliers International makes no guarantees, representations or warranties of any kind, expressed or implied, regarding the information including, but not limited to, warranties of content, accuracy and reliability. Any interested party should undertake their own inquiries as to the accuracy of the information. Col