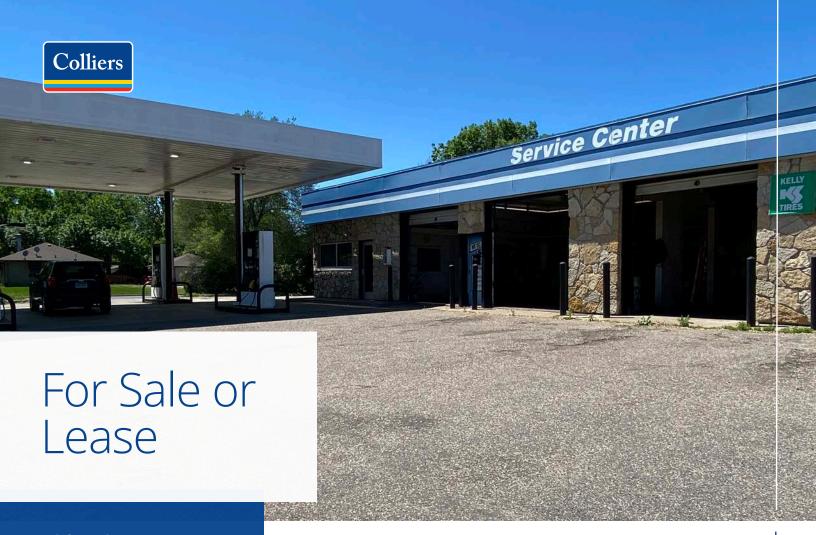

# 1700 E Old Shakopee Road Bloomington, MN

# Former Marathon gas station and auto service center now available

- 2.280 SF total available
- Retail & auto service center
- 4 drive-in bays
- Connected to shopping center

Copyright © 2021 Colliers International. Information herein has been obtained from sources deemed reliable, however its accuracy cannot be guaranteed. The user is required to conduct their own due diligence and verification.

## For Sale or Lease