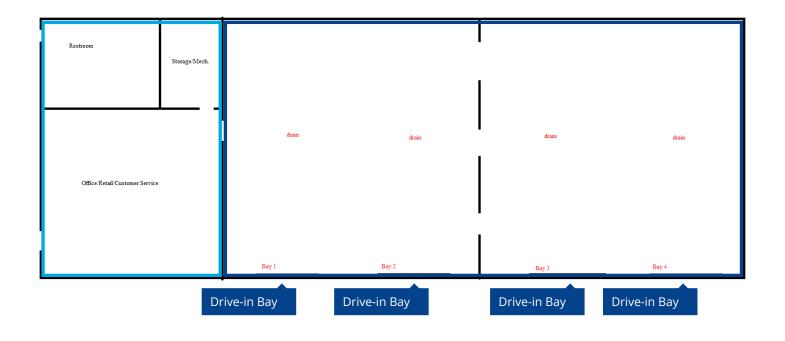

# Property Drawings

## Building Highlights

| Address                   | 1700 E Old Shakopee Road<br>Bloomington, MN |
|---------------------------|---------------------------------------------|
| Site Size                 | 0.45 acres                                  |
| Building SF               | 2,280 SF                                    |
| Zoning                    | B-2: General Commercial                     |
| Guided Zoning             | General Business                            |
| Year Built                | 1985                                        |
| Loading                   | 4 drive-in bays                             |
| Sale Price                | \$799,999                                   |
| Lease Rates               | \$15.00 PSF NNN                             |
| 2021 Real Estate<br>Taxes | \$12,588 (\$5.52 PSF)                       |

# Former Marathon gas station and auto service center now available

- 2.280 SF total available
- Retail & auto service center
- 4 drive-in bays
- Connected to shopping center

Copyright © 2021 Colliers International. Information herein has been obtained from sources deemed reliable, however its accuracy cannot be guaranteed. The user is required to conduct their own due diligence and verification.