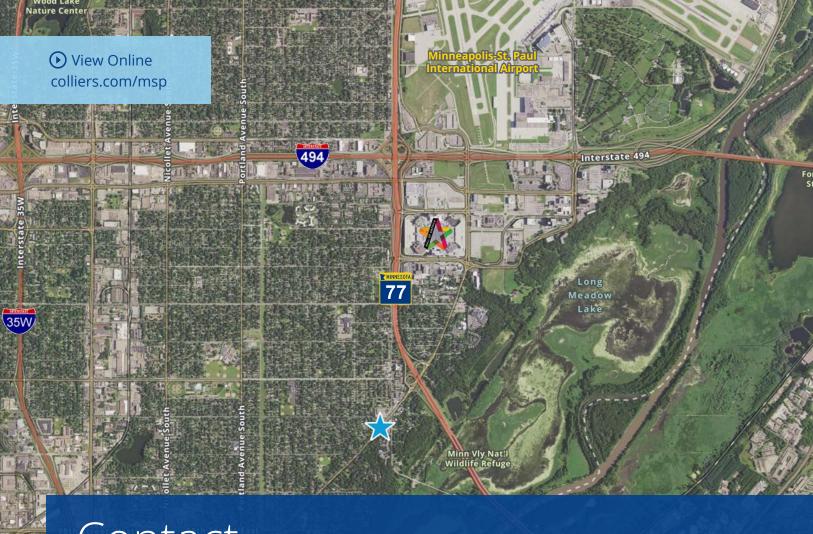

------------------|---------------------------------------------|
| Site Size                 | 0.45 acres                                  |
| Building SF               | 2,280 SF                                    |
| Zoning                    | B-2: General Commercial                     |
| Guided Zoning             | General Business                            |
| Year Built                | 1985                                        |
| Loading                   | 4 drive-in bays                             |
| Sale Price                | \$799,999                                   |
| Lease Rates               | \$15.00 PSF NNN                             |
| 2021 Real Estate<br>Taxes | \$12,588 (\$5.52 PSF)                       |





#### Site Aerial



# Property Drawings







# Contact



Nick Leviton SIOR
Senior Vice President
+1 952 897 7843
nick.leviton@colliers.com



Erik Nordstrom
Associate
+1 952 897 7885
erik.nordstrom@colliers.com

### Our mission

Maximize the potential of property to accelerate the success of our clients and our people.



1600 Utica Avenue S, Suite 300 St. Louis Park, MN 55416 +1 952 897 7700 This document has been prepared by Colliers International for advertising and general information only. Colliers International makes no guarantees, representations or warranties of any kind, expressed or implied, regarding the information including, but not limited to, warranties of content, accuracy and reliability. Any interested party should undertake their own inquiries as to the accuracy of the information. Colliers International exclude