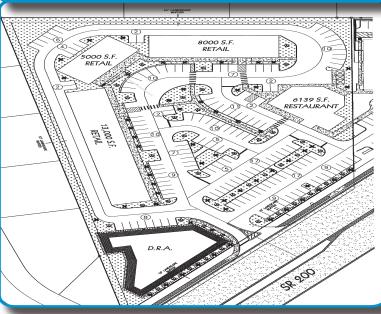

## Property Strengths

- Located just west of I-75, in Ocala's Retail Service Corridor along a major east-west thoroughfare.
- 430 ft. frontage on heavily traveled SW College Road (SR200)
- Zoned B-1 Commercial Mixed-use, features shadow anchor and outparcel opportunities.
- 0.4 miles from Ocala Health West Marion Community Hospital offering a full-service Emergency Department and a 94-bed, all private room hospital.
- Across the street from Berkshire & Market Street at Heathbrook lifestyle shopping centers. Concept drawing available for 34,000 SF of Retail Space.
- Ideal location for medical or professional offices.