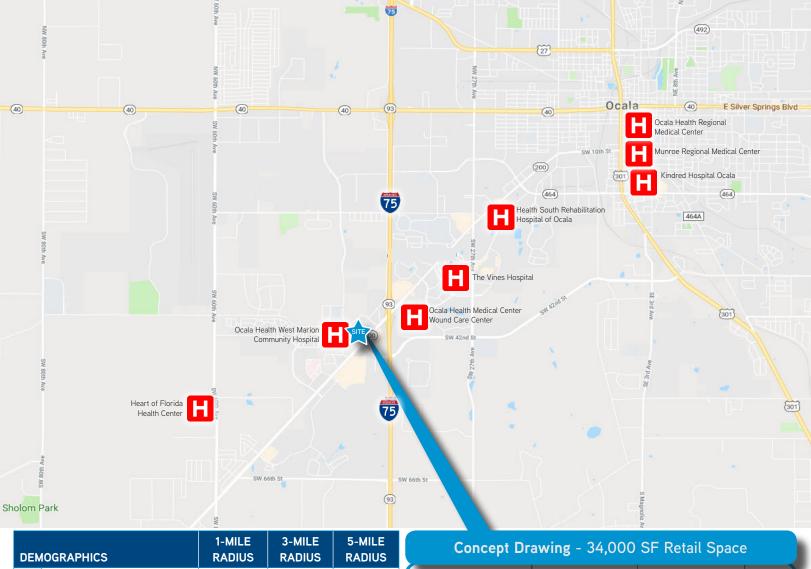

## Property Strengths

- Located just west of I-75, in Ocala's Retail Service Corridor along a major east-west thoroughfare.
- 430 ft. frontage on heavily traveled SW College Road (SR200)
- Zoned B-1 Commercial Mixed-use, features shadow anchor and outparcel opportunities.
- 0.4 miles from Ocala Health West Marion Community Hospital offering a full-service Emergency Department and a 94-bed, all private room hospital.
- Across the street from Berkshire & Market Street at Heathbrook lifestyle shopping centers. Concept drawing available for 34,000 SF of Retail Space.
- Ideal location for medical or professional offices.

| DEMOGRAPHICS          |                                                              | RADIUS    | RADIUS    |           | RADIUS    |
|-----------------------|--------------------------------------------------------------|-----------|-----------|-----------|-----------|
| 1                     | 2017 Total Population                                        | 4,188     | 20,775    |           | 58,002    |
| 2                     | Total Households                                             | 1,704     | 8,654     |           | 23,612    |
| 3                     | Average Household<br>Income                                  | \$ 79,151 | \$ 63,563 |           | \$ 61,217 |
| TRAFFIC COUNTS (AADT) |                                                              |           |           |           |           |
| 1                     | SW College Road Traffic Count                                |           |           | 41,500    |           |
| 2                     | Interstate 75 at College Road Intersection                   |           |           | 90,745    |           |
| LOCATION              |                                                              |           |           |           |           |
| 1                     | Ocala Health's West Marion Community<br>Hospital - 0.4 miles |           |           | 1 minute  |           |
| 2                     | Highway 758 miles                                            |           |           | 2 minutes |           |
| 3                     | Ocala International Airport - 4 miles                        |           |           | 8 minutes |           |
| 4                     | Downtown Ocala - 5 miles 15 mir                              |           |           |           | minutes   |