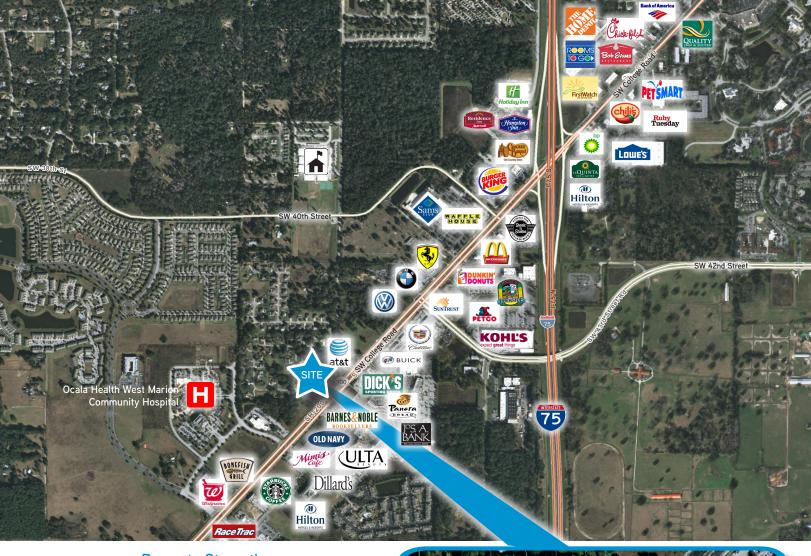

## Property Strengths

- Located just west of I-75, in Ocala's Retail Service Corridor along a major east-west thoroughfare.
- 430 ft. frontage on heavily traveled SW College Road (SR200)
- Zoned B-1 Commercial Mixed-use, features shadow anchor and outparcel opportunities.
- 0.4 miles from Ocala Health West Marion Community Hospital offering a full-service Emergency Department and a 94-bed, all private room hospital.
- Across the street from Berkshire & Market Street at Heathbrook lifestyle shopping centers. Concept drawing available for 34,000 SF of Retail Space.
- Ideal location for medical or professional offices.