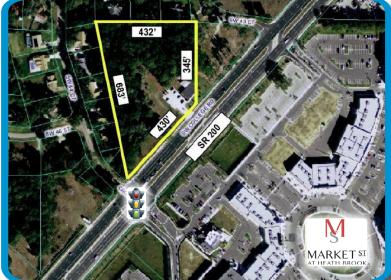

## Property Strengths

- Located just west of I-75, in Ocala's Retail Service Corridor along a major east-west thoroughfare.
- 430 ft. frontage on heavily traveled SW College Road (SR200)
- Zoned B-1 Commercial Mixed-use, features shadow anchor and outparcel opportunities.
- 0.4 miles from Ocala Health West Marion Community Hospital offering a full-service Emergency Department and a 94-bed, all private room hospital.
- Across the street from Berkshire & Market Street at Heathbrook lifestyle shopping centers. Concept drawing available for 34,000 SF of Retail Space.
- Ideal location for medical or professional offices.