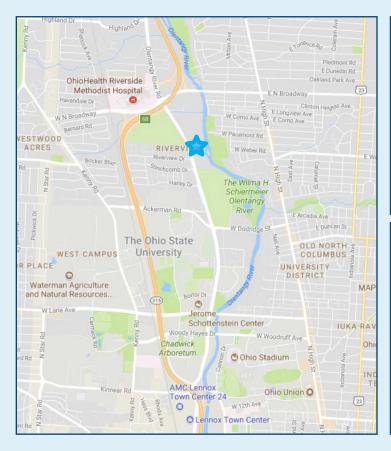

## 3132 Olentangy River Road

3132 Olentangy River Road is a highly visible building, centrally located between the Ohio State University Campus and OhioHealth's Riverside Methodist Hospital. The building's finished exterior leaves a lasting professional image that's fit for any