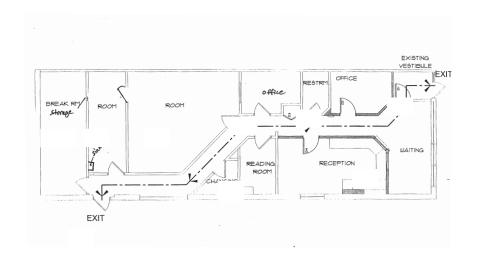

## **Building Amenities**

- ADA Compliant
- Two restrooms
- Abundant parking in front & back
- Previously used as a prosthetics medical office & medical imaging
- Corner of building with abundant natural light
- Great for frontage & monument signange
- Multiple zones of HVAC
- Suite in excellent condition and shows well

## Available Space & Costs

| Suite       | 1          |
|-------------|------------|
| Square Feet | 2,160 SF   |
| Rent Rate   | Negotiable |
| Available   | Now        |