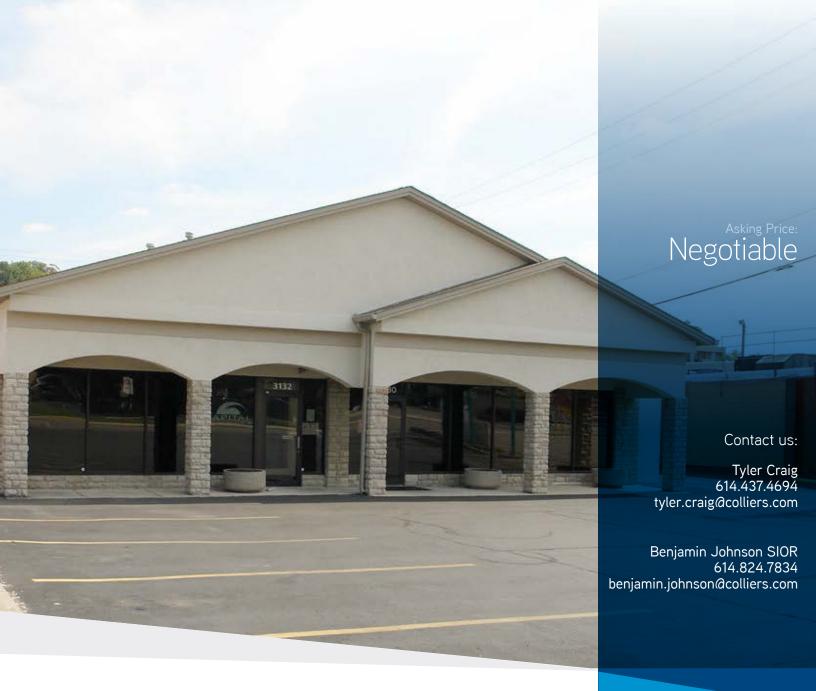

## 3132 Olentangy River Road

3132 Olentangy River Road is a highly visible building, centrally located between the Ohio State University Campus and OhioHealth's Riverside Methodist Hospital. The building's finished exterior leaves a lasting professional image that's fit for any

general office or medical office user. Property offers great frontage to Olentangy River Road and ample parking located in the front and behind the building. Estimated operating expenses are \$5.61

Colliers International
2 Miranova Place | Suite 900
Columbus, OH 43215
P: +1 614 436 9800