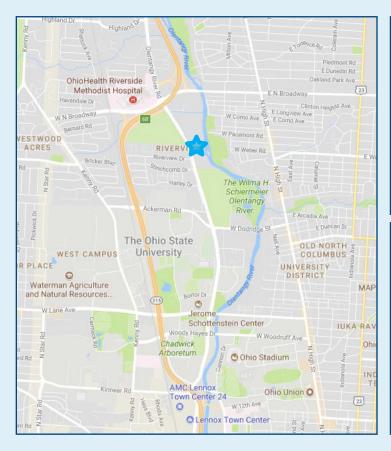

## 3132 Olentangy River Road

3132 Olentangy River Road is a highly visible building, centrally located between the Ohio State University Campus and OhioHealth's Riverside Methodist Hospital. The building's finished exterior leaves a lasting professional image that's fit for any general office or medical office user.

Property offers great frontage to Olentangy River Road and ample parking located in the front and behind the building. Estimated operating expenses are \$5.61

Colliers International 2 Miranova Place | Suite 900 Columbus, OH 43215 P: +1 614 436 9800