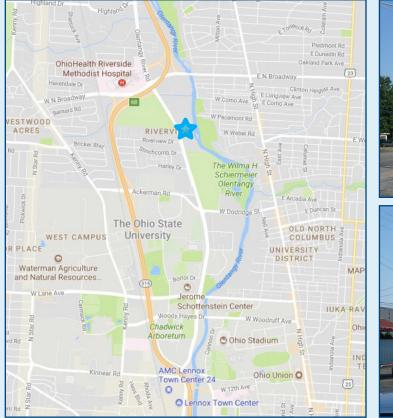

## 3132 Olentangy River Road

3132 Olentangy River Road is a highly visible building, centrally located between the Ohio State University Campus and OhioHealth's Riverside Methodist Hospital. The building's finished exterior leaves a lasting professional image that's fit for any general office or medical office user. Property offers great frontage to Olentangy River Road and ample parking located in the front and behind the building. Available starting February 1, 2018. Estimated operating expenses are \$5.61.