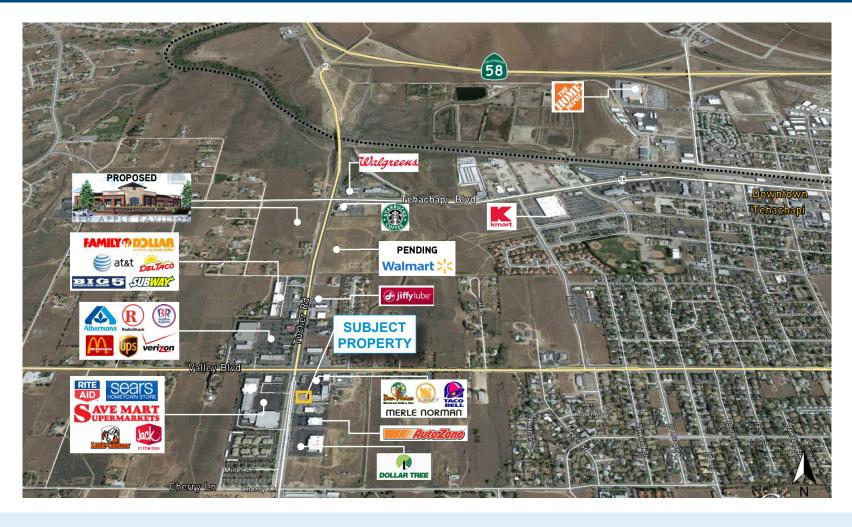

# FOR SALE > RETAIL PAD TEHACHAPI VILLAGE COMPETITION AERIAL MAP

SEC TUCKER ROAD & VALLEY BLVD., TEHACHAPI, CALIFORNIA

#### **HIGHLIGHTS**

- 16,988 SF fully-improved retail pad available
- Approved for a 5,200 SF retail building
- High Traffic Volume Intersection
- Tucker Road frontage
- Excellent location along Tehachapi's retail corridor
- Nearby tenants include: