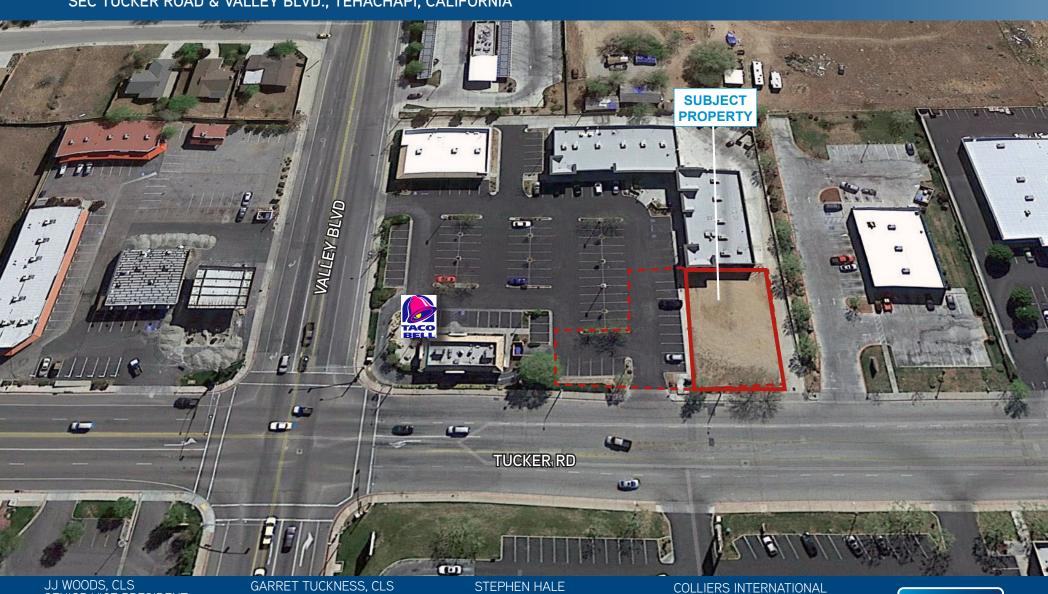

## FOR SALE > RETAIL PAD TEHACHAPI VILLAGE PROPERTY INFORMATION

SEC TUCKER ROAD & VALLEY BLVD., TEHACHAPI, CALIFORNIA

**Tehachapi Village** is a 16,988 SF fully-improved parcel adjacent to the Tehachapi Village shopping center on Tucker Road and Valley Blvd. It offers an ideal location and great exposure with Tucker Road frontage and is situated along Tehachapi's primary retail corridor.

#### **HIGHLIGHTS**

- 16,988 SF fully-improved retail pad available
- Approved for a 5,200 SF retail building
- High Traffic Volume Intersection
- Tucker Road frontage
- Excellent location along Tehachapi's retail corridor
- Nearby tenants include: