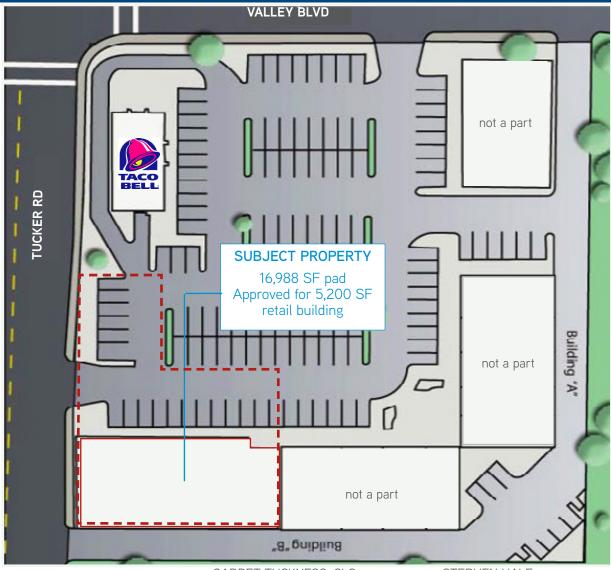

## FOR SALE > RETAIL PAD TEHACHAPI VILLAGE SITE PLAN > SITE DETAILS

SEC TUCKER ROAD & VALLEY BLVD., TEHACHAPI, CALIFORNIA

JJ WOODS, CLS SENIOR VICE PRESIDENT RETAIL PROPERTIES TEAM CENTRAL CALIFORNIA 661 631 3807 LICENSE NUMBER 01420570 jj.woods@colliers.com GARRET TUCKNESS, CLS SENIOR VICE PRESIDENT RETAIL PROPERTIES TEAM CENTRAL CALIFORNIA 661 631 3811 LICENSE NUMBER 01323185 garret.tuckness@colliers.com STEPHEN HALE
ASSOCIATE
RETAIL PROPERTIES TEAM
CENTRAL CALIFORNIA
661 631 3820
LICENSE NUMBER 01997969
stephen.hale@colliers.com

#### SITE DETAILS

- > +/- 16,988 SF BUILDABLE RETAIL PAD
- > FULLY IMPROVED WITH ALL UTILITIES TO SITE
- > READY FOR CONSTRUCTION
- > APPROVED FOR 5,200 SF RETAIL BUILDING
- > ADJACENT TO TEHACHAPI VILLAGE SHOPPING CENTER