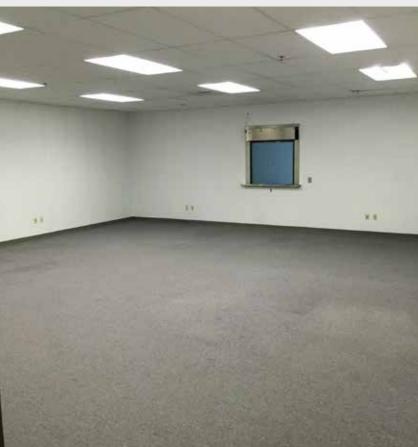

#### **BUILDING FEATURES**

- > ±12,730 square feet available in the 32,000 square foot building
- > Office floor plan includes private offices, open area, and reception area
- > Warehouse includes 2 offices and a dock high door
- > Building signage available
- > Ample parking
- > Positioned within just minutes of the Reno Tahoe International Airport
- Current tenants include State of Nevada & Washoe County School District