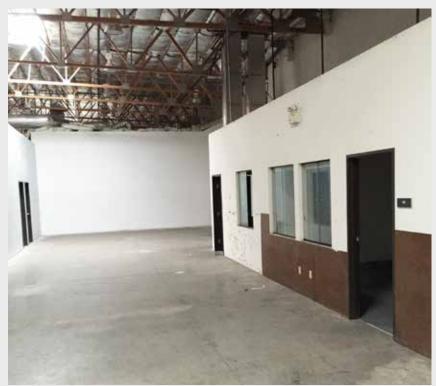

#### **BUILDING FEATURES**

- > ±12,730 square feet available in the 32,000 square foot building
- > Office floor plan includes private offices, open area, and reception area
- > Warehouse includes 2 offices and a dock high door
- > Building signage available
- > Ample parking
- > Positioned within just minutes of the Reno Tahoe International Airport
- Current tenants include State of Nevada & Washoe County School District