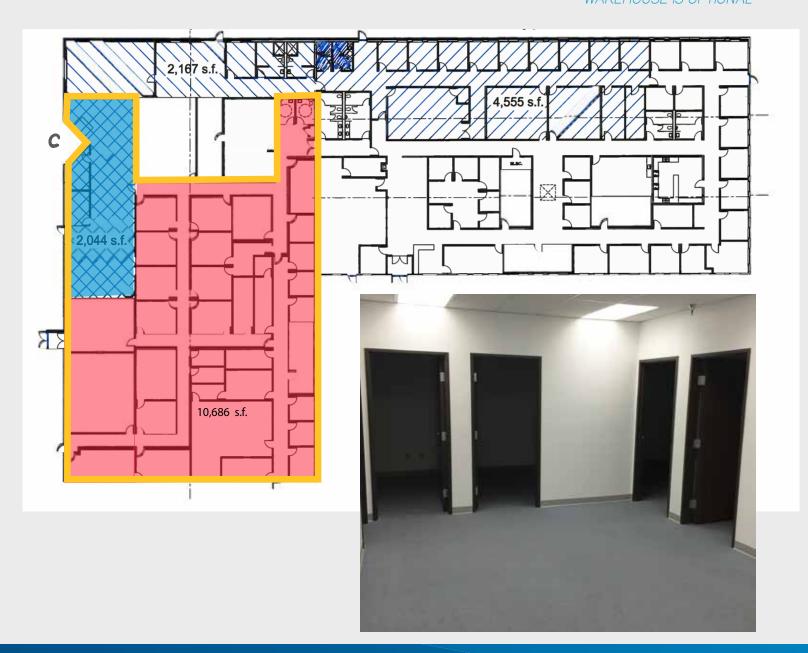

## 1325 Corporate Boulevard

RENO | NEVADA

SPACE AVAILABLE: ±12,730 SF

±10,686 SF Office with ±2,044 SF Warehouse

\*Warehouse is optional

LEASE RATE: \$1.40/SF Full Service

#### **BUILDING FEATURES**

- > ±12,730 square feet available in the 32,000 square foot building
- > Office floor plan includes private offices, open area, and reception area
- > Warehouse includes 2 offices and a dock high door
- > Building signage available
- > Ample parking
- > Positioned within just minutes of the Reno Tahoe International Airport
- Current tenants include State of Nevada & Washoe County School District

## 1325 Corporate Boulevard

RENO | NEVADA

AVAILABLE 12,730 +/- SF TOTAL AVAILABLE 10,686 +/- SF OFFICE 2,044+/- SF WAREHOUSE\*

\*WAREHOUSE IS OPTIONAL

Colliers International 100 W Liberty St., Suite 740 Reno, Nevada 89501 P: 775.823.9666 | F: 775.823.4699 www.colliers.com/reno