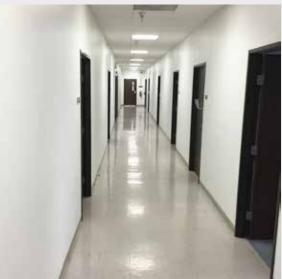

#### **BUILDING FEATURES**

- > ±12,730 square feet available in the 32,000 square foot building
- > Office floor plan includes private offices, open area, and reception area
- > Warehouse includes 2 offices and a dock high door
- > Building signage available
- > Ample parking
- > Positioned within just minutes of the Reno Tahoe International Airport
- Current tenants include State of Nevada & Washoe County School District