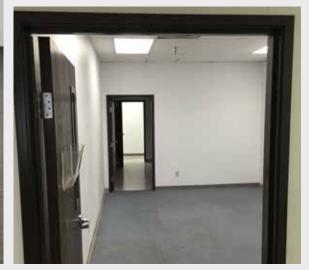

#### **BUILDING FEATURES**

- > ±12,730 square feet available in the 32,000 square foot building
- > Office floor plan includes private offices, open area, and reception area
- > Warehouse includes 2 offices and a dock high door
- > Building signage available
- > Ample parking
- > Positioned within just minutes of the Reno Tahoe International Airport
- Current tenants include State of Nevada & Washoe County School District