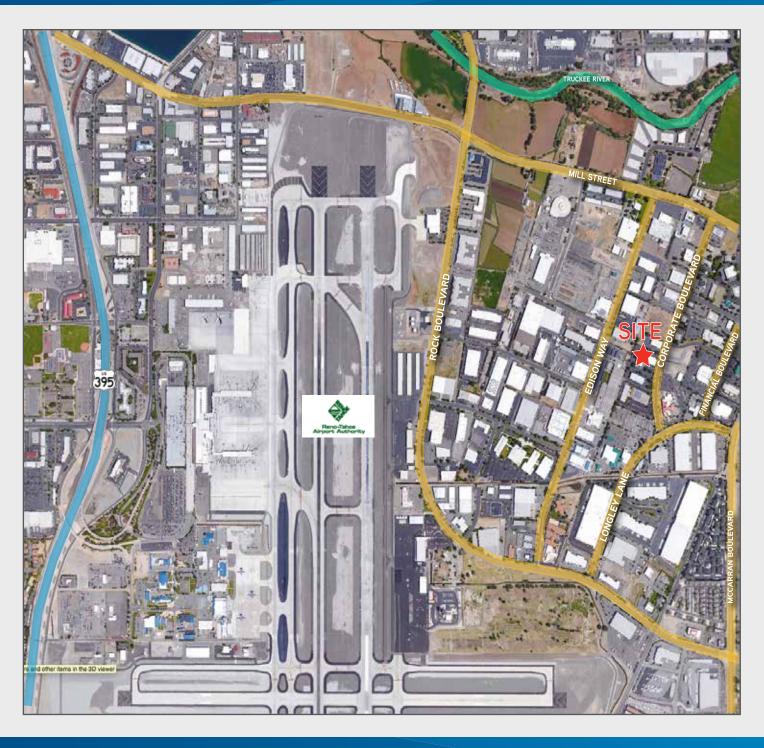

#### **BUILDING FEATURES**

- > ±12,730 square feet available in the 32,000 square foot building
- > Office floor plan includes private offices, open area, and reception area
- > Warehouse includes 2 offices and a dock high door
- > Building signage available
- > Ample parking
- > Positioned within just minutes of the Reno Tahoe International Airport
- Current tenants include State of Nevada & Washoe County School District