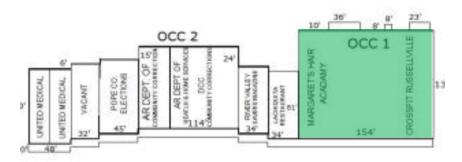

## SITE PLAN

SEAN GLANCY, CPA (inactive) 501 978 6580 sean.glancy@colliers.com

Suite size: 20,020 SF Can be subdivided

> Lease rate: \$6.75/SF, gross

> Center contains 48,058 SF

> Zoning: "C-2," Highway Commercial

> End-cap space available