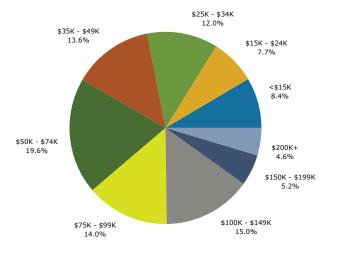

,043    | 2.9%     |
| Two or More Races                                                                | 1,932                                    | 2.9%           | 2,034    | 3.0%    | 2,263    | 3.2%     |
| Hispanic Origin (Any Race)<br>Data Note: Income is expressed in current dollars. | 3,232                                    | 4.8%           | 3,636    | 5.3%    | 4,503    | 6.4%     |
| Source: U.S. Census Bureau, Census 2010 Summary File 1                           | <ol> <li>Esri forecasts for 2</li> </ol> | 2013 and 2018. |          |         |          |          |



Lat: 5632305.642886, Lon: -10373833.933515 Ring: 3 mile radius

Prepared by Maura Carland

Latitude: 45.068460534 Longitude: -93.18973577

### Trends 2013-2018



Population by Age



#### 2013 Household Income



2013 Population by Race



2013 Percent Hispanic Origin: 5.3%

#### Source: U.S. Census Bureau, Census 2010 Summary File 1. Esri forecasts for 2013 and 2018.



Lat: 5632305.642886, Lon: -10373833.933515 Ring: 5 mile radius Prepared by Maura Carland

| <b>C</b>                                                                         | <b>C</b> ••            | 2010           |          | 2012        |          | 2010     |
|----------------------------------------------------------------------------------|------------------------|----------------|----------|-------------|----------|----------|
| Summary                                                                          | Cer                    | 197 262        |          | <b>2013</b> |          | 2018     |
| Population