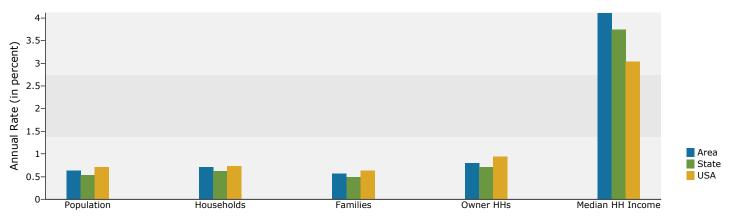

Latitude: 45.068460534 Longitude: -93.18973577

|                                                                   |                                                    |        | 2000-2010   |
|-------------------------------------------------------------------|----------------------------------------------------|--------|-------------|
|                                                                   | 2000                                               | 2010   | Annual Rate |
| Population                                                        | 5,214                                              | 5,091  | -0.24%      |
| Households                                                        | 2,056                                              | 2,113  | 0.27%       |
| Housing Units                                                     | 2,096                                              | 2,284  | 0.86%       |
|                                                                   |                                                    |        |             |
| Population by Race                                                |                                                    | Number | Percent     |
| Total                                                             |                                                    | 5,091  | 100.0%      |
| Population Reporting One Race                                     |                                                    | 4,933  | 96.9%       |
| White                                                             |                                                    | 4,125  | 81.0%       |
| Black                                                             |                                                    | 414    | 8.1%        |
| American Indian                                                   |                                                    | 27     | 0.5%        |
| Asian                                                             |                                                    | 256    | 5.0%        |
| Pacific Islander                                                  |                                                    | 0      | 0.0%        |
| Some Other Race                                                   |                                                    | 111    | 2.2%        |
| Population Reporting Two or More Races                            |                                                    | 158    | 3.1%        |
| Tatal Historia Deculation                                         |                                                    | 263    | F 20/       |
| Total Hispanic Population                                         |                                                    | 263    | 5.2%        |
| Population by Sex                                                 |                                                    |        |             |
| Male                                                              |                                                    | 2,438  | 47.9%       |
| Female                                                            |                                                    | 2,653  | 52.1%       |
| Population by Age                                                 |                                                    |        |             |
| Total                                                             |                                                    | 5,093  | 100.0%      |
| Age 0 - 4                                                         |                                                    | 310    | 6.1%        |
| Age 5 - 9                                                         |                                                    | 262    | 5.1%        |
| Age 10 - 14                                                       |                                                    | 272    | 5.3%        |
| Age 15 - 19                                                       |                                                    | 267    | 5.2%        |
| Age 20 - 24                                                       |                                                    | 534    | 10.5%       |
| Age 25 - 29                                                       |                                                    | 430    | 8.4%        |
|                                                                   |                                                    |        |             |
| Age 30 - 34                                                       |                                                    | 313    | 6.1%        |
| Age 35 - 39                                                       |                                                    | 267    | 5.2%        |
| Age 40 - 44                                                       |                                                    | 267    | 5.2%        |
| Age 45 - 49                                                       |                                                    | 351    | 6.9%        |
| Age 50 - 54                                                       |                                                    | 340    | 6.7%        |
| Age 55 - 59                                                       |                                                    | 304    | 6.0%        |
| Age 60 - 64                                                       |                                                    | 298    | 5.9%        |
| Age 65 - 69                                                       |                                                    | 231    | 4.5%        |
| Age 70 - 74                                                       |                                                    | 183    | 3.6%        |
| Age 75 - 79                                                       |                                                    | 188    | 3.7%        |
| Age 80 - 84                                                       |                                                    | 136    | 2.7%        |
| Age 85+                                                           |                                                    | 138    | 2.7%        |
| Age 18+                                                           |                                                    | 4,087  | 80.3%       |
| Age 65+                                                           |                                                    | 876    | 17.2%       |
| Median Ase by Sey and Dass (Hispanis Origin                       |                                                    |        |             |
| Median Age by Sex and Race/Hispanic Origin<br>Total Population    |                                                    | 37.9   |             |
| Male                                                              |                                                    | 36.0   |             |
| Female                                                            |                                                    | 39.9   |             |
| White Alone                                                       |                                                    | 43.2   |             |
| Black Alone                                                       |                                                    |        |             |
|                                                                   |                                                    | 25.1   |             |
| American Indian Alone                                             |                                                    | 28.3   |             |
| Asian Alone                                                       |                                                    | 31.9   |             |
| Pacific Islander Alone                                            |                                                    | 0.0    |             |
| Some Other Race Alone                                             |                                                    | 23.6   |             |
| Two or More Races                                                 |                                                    | 13.8   |             |
| Hispanic Population                                               |                                                    | 24.2   |             |
| Data Note: Hispanic population can be of any race. Census 2010 me | dians are computed from reported data distribution | -      |             |