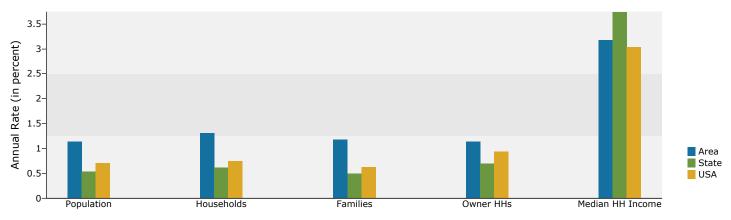

20<br>20<br>20<br>20<br>20<br>20<br>20<br>20<br>20<br>20                             | Percent<br>5.8%<br>5.3%<br>5.4%<br>5.3%<br>9.5%<br>15.1%<br>10.7%<br>12.5%<br>11.9%<br>9.1%<br>6.4%<br>2.9%<br>013<br>Percent<br>80.6%<br>8.0%<br>0.6%<br>5.4%<br>0.0%<br>2.3%         | 20<br>Number<br>326<br>287<br>309<br>297<br>490<br>828<br>639<br>612<br>676<br>568<br>367<br>178<br>20<br>Number<br>4,411<br>460<br>32<br>337<br>0<br>145        | Percent<br>5.8%<br>5.1%<br>5.5%<br>5.3%<br>8.8%<br>14.8%<br>11.5%<br>11.0%<br>12.1%<br>10.2%<br>6.6%<br>3.2%<br>5.32%<br>79.1%<br>8.2%<br>0.6%<br>6.0%<br>0.6%<br>6.0%<br>0.0%<br>2.6%                  |



Lat: 5632305.642886, Lon: -10373833.933515 Ring: 1 mile radius Prepared by Maura Carland

Latitude: 45.068460534 Longitude: -93.18973577

### Trends 2013-2018







2013 Household Income



2013 Population by Race



2013 Percent Hispanic Origin: 5.6%

#### Source: U.S. Census Bureau, Census 2010 Summary File 1. Esri forecasts for 2013 and 2018.



Lat: 5632305.642886, Lon: -10373833.933515 Ring: 3 mile radius Prepared by Maura Carland

| Summary                                                                          | Cei                                      | nsus 2010      |          | 2013    |          | 2018     |
|----------------------------------------------------------------------------------|------------------------------------------|----------------|----------|---------|----------|----------|
| Population                                                                       |                                          | 67,516