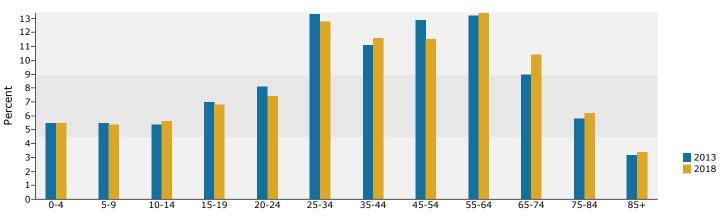

Latitude: 45.068460534 Longitude: -93.18973577

|                                                                   |                                                    |        | 2000-2010   |
|-------------------------------------------------------------------|----------------------------------------------------|--------|-------------|
|                                                                   | 2000                                               | 2010   | Annual Rate |
| Population                                                        | 5,214                                              | 5,091  | -0.24%      |
| Households                                                        | 2,056                                              | 2,113  | 0.27%       |
| Housing Units                                                     | 2,096                                              | 2,284  | 0.86%       |
|                                                                   |                                                    |        |             |
| Population by Race                                                |                                                    | Number | Percent     |
| Total                                                             |                                                    | 5,091  | 100.0%      |
| Population Reporting One Race                                     |                                                    | 4,933  | 96.9%       |
| White                                                             |                                                    | 4,125  | 81.0%       |
| Black                                                             |                                                    | 414    | 8.1%        |
| American Indian                                                   |                                                    | 27     | 0.5%        |
| Asian                                                             |                                                    | 256    | 5.0%        |
| Pacific Islander                                                  |                                                    | 0      | 0.0%        |
| Some Other Race                                                   |                                                    | 111    | 2.2%        |
| Population Reporting Two or More Races                            |                                                    | 158    | 3.1%        |
| Tatal Historia Deculation                                         |                                                    | 263    | F 20/       |
| Total Hispanic Population                                         |                                                    | 263    | 5.2%        |
| Population by Sex                                                 |                                                    |        |             |
| Male                                                              |                                                    | 2,438  | 47.9%       |
| Female                                                            |                                                    | 2,653  | 52.1%       |
| Population by Age                                                 |                                                    |        |             |
| Total                                                             |                                                    | 5,093  | 100.0%      |
| Age 0 - 4                                                         |                                                    | 310    | 6.1%        |
| Age 5 - 9                                                         |                                                    | 262    | 5.1%        |
| Age 10 - 14                                                       |                                                    | 272    | 5.3%        |
| Age 15 - 19                                                       |                                                    | 267    | 5.2%        |
| Age 20 - 24                                                       |                                                    | 534    | 10.5%       |
| Age 25 - 29                                                       |                                                    | 430    | 8.4%        |
|                                                                   |                                                    |        |             |
| Age 30 - 34                                                       |                                                    | 313    | 6.1%        |
| Age 35 - 39                                                       |                                                    | 267    | 5.2%        |
| Age 40 - 44                                                       |                                                    | 267    | 5.2%        |
| Age 45 - 49                                                       |                                                    | 351    | 6.9%        |
| Age 50 - 54                                                       |                                                    | 340    | 6.7%        |
| Age 55 - 59                                                       |                                                    | 304    | 6.0%        |
| Age 60 - 64                                                       |                                                    | 298    | 5.9%        |
| Age 65 - 69                                                       |                                                    | 231    | 4.5%        |
| Age 70 - 74                                                       |                                                    | 183    | 3.6%        |
| Age 75 - 79                                                       |                                                    | 188    | 3.7%        |
| Age 80 - 84                                                       |                                                    | 136    | 2.7%        |
| Age 85+                                                           |                                                    | 138    | 2.7%        |
| Age 18+                                                           |                                                    | 4,087  | 80.3%       |
| Age 65+                                                           |                                                    | 876    | 17.2%       |
| Median Ase by Sey and Dass (Hispanis Origin                       |                                                    |        |             |
| Median Age by Sex and Race/Hispanic Origin<br>Total Population    |                                                    | 37.9   |             |
| Male                                                              |                                                    | 36.0   |             |
| Female                                                            |                                                    | 39.9   |             |
| White Alone                                                       |                                                    | 43.2   |             |
| Black Alone                                                       |                                                    |        |             |
|                                                                   |                                                    | 25.1   |             |
| American Indian Alone                                             |                                                    | 28.3   |             |
| Asian Alone                                                       |                                                    | 31.9   |             |
| Pacific Islander Alone                                            |                                                    | 0.0    |             |
| Some Other Race Alone                                             |                                                    | 23.6   |             |
| Two or More Races                                                 |                                                    | 13.8   |             |
| Hispanic Population                                               |                                                    | 24.2   |             |
| Data Note: Hispanic population can be of any race. Census 2010 me | dians are computed from reported data distribution | -      |             |