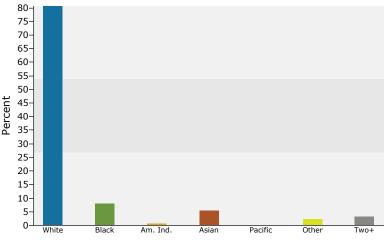

Latitude: 45.068460534 Longitude: -93.18973577

|                                                                   |                                                    |        | 2000-2010   |
|-------------------------------------------------------------------|----------------------------------------------------|--------|-------------|
|                                                                   | 2000                                               | 2010   | Annual Rate |
| Population                                                        | 5,214                                              | 5,091  | -0.24%      |
| Households                                                        | 2,056                                              | 2,113  | 0.27%       |
| Housing Units                                                     | 2,096                                              | 2,284  | 0.86%       |
|                                                                   |                                                    |        |             |
| Population by Race                                                |                                                    | Number | Percent     |
| Total                                                             |                                                    | 5,091  | 100.0%      |
| Population Reporting One Race                                     |                                                    | 4,933  | 96.9%       |
| White                                                             |                                                    | 4,125  | 81.0%       |
| Black                                                             |                                                    | 414    | 8.1%        |
| American Indian                                                   |                                                    | 27     | 0.5%        |
| Asian                                                             |                                                    | 256    | 5.0%        |
| Pacific Islander                                                  |                                                    | 0      | 0.0%        |
| Some Other Race                                                   |                                                    | 111    | 2.2%        |
| Population Reporting Two or More Races                            |                                                    | 158    | 3.1%        |
| Tatal Historia Deculation                                         |                                                    | 263    | F 20/       |
| Total Hispanic Population                                         |                                                    | 263    | 5.2%        |
| Population by Sex                                                 |                                                    |        |             |
| Male                                                              |                                                    | 2,438  | 47.9%       |
| Female                                                            |                                                    | 2,653  | 52.1%       |
| Population by Age                                                 |                                                    |        |             |
| Total                                                             |                                                    | 5,093  | 100.0%      |
| Age 0 - 4                                                         |                                                    | 310    | 6.1%        |
| Age 5 - 9                                                         |                                                    | 262    | 5.1%        |
| Age 10 - 14                                                       |                                                    | 272    | 5.3%        |
| Age 15 - 19                                                       |                                                    | 267    | 5.2%        |
| Age 20 - 24                                                       |                                                    | 534    | 10.5%       |
| Age 25 - 29                                                       |                                                    | 430    | 8.4%        |
|                                                                   |                                                    |        |             |
| Age 30 - 34                                                       |                                                    | 313    | 6.1%        |
| Age 35 - 39                                                       |                                                    | 267    | 5.2%        |
| Age 40 - 44                                                       |                                                    | 267    | 5.2%        |
| Age 45 - 49                                                       |                                                    | 351    | 6.9%        |
| Age 50 - 54                                                       |                                                    | 340    | 6.7%        |
| Age 55 - 59                                                       |                                                    | 304    | 6.0%        |
| Age 60 - 64                                                       |                                                    | 298    | 5.9%        |
| Age 65 - 69                                                       |                                                    | 231    | 4.5%        |
| Age 70 - 74                                                       |                                                    | 183    | 3.6%        |
| Age 75 - 79                                                       |                                                    | 188    | 3.7%        |
| Age 80 - 84                                                       |                                                    | 136    | 2.7%        |
| Age 85+                                                           |                                                    | 138    | 2.7%        |
| Age 18+                                                           |                                                    | 4,087  | 80.3%       |
| Age 65+                                                           |                                                    | 876    | 17.2%       |
| Median Ase by Sey and Dass (Hispanis Origin                       |                                                    |        |             |
| Median Age by Sex and Race/Hispanic Origin<br>Total Population    |                                                    | 37.9   |             |
| Male                                                              |                                                    | 36.0   |             |
| Female                                                            |                                                    | 39.9   |             |
| White Alone                                                       |                                                    | 43.2   |             |
| Black Alone                                                       |                                                    |        |             |
|                                                                   |                                                    | 25.1   |             |
| American Indian Alone                                             |                                                    | 28.3   |             |
| Asian Alone                                                       |                                                    | 31.9   |             |
| Pacific Islander Alone                                            |                                                    | 0.0    |             |
| Some Other Race Alone                                             |                                                    | 23.6   |             |
| Two or More Races                                                 |                                                    | 13.8   |             |
| Hispanic Population                                               |                                                    | 24.2   |             |
| Data Note: Hispanic population can be of any race. Census 2010 me | dians are computed from reported data distribution | -      |             |