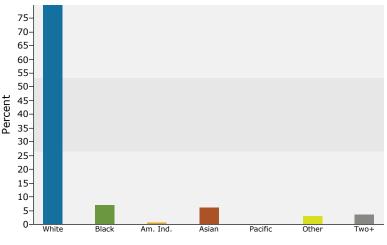

Latitude: 45.068460534 Longitude: -93.18973577

|                                                                   |                                                    |        | 2000-2010   |
|-------------------------------------------------------------------|----------------------------------------------------|--------|-------------|
|                                                                   | 2000                                               | 2010   | Annual Rate |
| Population                                                        | 5,214                                              | 5,091  | -0.24%      |
| Households                                                        | 2,056                                              | 2,113  | 0.27%       |
| Housing Units                                                     | 2,096                                              | 2,284  | 0.86%       |
|                                                                   |                                                    |        |             |
| Population by Race                                                |                                                    | Number | Percent     |
| Total                                                             |                                                    | 5,091  | 100.0%      |
| Population Reporting One Race                                     |                                                    | 4,933  | 96.9%       |
| White                                                             |                                                    | 4,125  | 81.0%       |
| Black                                                             |                                                    | 414    | 8.1%        |
| American Indian                                                   |                                                    | 27     | 0.5%        |
| Asian                                                             |                                                    | 256    | 5.0%        |
| Pacific Islander                                                  |                                                    | 0      | 0.0%        |
| Some Other Race                                                   |                                                    | 111    | 2.2%        |
| Population Reporting Two or More Races                            |                                                    | 158    | 3.1%        |
| Tatal Historia Deculation                                         |                                                    | 263    | F 20/       |
| Total Hispanic Population                                         |                                                    | 263    | 5.2%        |
| Population by Sex                                                 |                                                    |        |             |
| Male                                                              |                                                    | 2,438  | 47.9%       |
| Female                                                            |                                                    | 2,653  | 52.1%       |
| Population by Age                                                 |                                                    |        |             |
| Total                                                             |                                                    | 5,093  | 100.0%      |
| Age 0 - 4                                                         |                                                    | 310    | 6.1%        |
| Age 5 - 9                                                         |                                                    | 262    | 5.1%        |
| Age 10 - 14                                                       |                                                    | 272    | 5.3%        |
| Age 15 - 19                                                       |                                                    | 267    | 5.2%        |
| Age 20 - 24                                                       |                                                    | 534    | 10.5%       |
| Age 25 - 29                                                       |                                                    | 430    | 8.4%        |
|                                                                   |                                                    |        |             |
| Age 30 - 34                                                       |                                                    | 313    | 6.1%        |
| Age 35 - 39                                                       |                                                    | 267    | 5.2%        |
| Age 40 - 44                                                       |                                                    | 267    | 5.2%        |
| Age 45 - 49                                                       |                                                    | 351    | 6.9%        |
| Age 50 - 54                                                       |                                                    | 340    | 6.7%        |
| Age 55 - 59                                                       |                                                    | 304    | 6.0%        |
| Age 60 - 64                                                       |                                                    | 298    | 5.9%        |
| Age 65 - 69                                                       |                                                    | 231    | 4.5%        |
| Age 70 - 74                                                       |                                                    | 183    | 3.6%        |
| Age 75 - 79                                                       |                                                    | 188    | 3.7%        |
| Age 80 - 84                                                       |                                                    | 136    | 2.7%        |
| Age 85+                                                           |                                                    | 138    | 2.7%        |
| Age 18+                                                           |                                                    | 4,087  | 80.3%       |
| Age 65+                                                           |                                                    | 876    | 17.2%       |
| Median Ase by Sey and Dass (Hispanis Origin                       |                                                    |        |             |
| Median Age by Sex and Race/Hispanic Origin<br>Total Population    |                                                    | 37.9   |             |
| Male                                                              |                                                    | 36.0   |             |
| Female                                                            |                                                    | 39.9   |             |
| White Alone                                                       |                                                    | 43.2   |             |
| Black Alone                                                       |                                                    |        |             |
|                                                                   |                                                    | 25.1   |             |
| American Indian Alone                                             |                                                    | 28.3   |             |
| Asian Alone                                                       |                                                    | 31.9   |             |
| Pacific Islander Alone                                            |                                                    | 0.0    |             |
| Some Other Race Alone                                             |                                                    | 23.6   |             |
| Two or More Races                                                 |                                                    | 13.8   |             |
| Hispanic Population                                               |                                                    | 24.2   |             |
| Data Note: Hispanic population can be of any race. Census 2010 me | dians are computed from reported data distribution | -      |             |