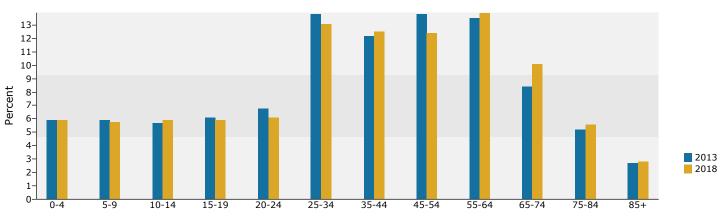

Latitude: 45.068460534 Longitude: -93.18973577

|                                                                   |                                                    |        | 2000-2010   |
|-------------------------------------------------------------------|----------------------------------------------------|--------|-------------|
|                                                                   | 2000                                               | 2010   | Annual Rate |
| Population                                                        | 5,214                                              | 5,091  | -0.24%      |
| Households                                                        | 2,056                                              | 2,113  | 0.27%       |
| Housing Units                                                     | 2,096                                              | 2,284  | 0.86%       |
|                                                                   |                                                    |        |             |
| Population by Race                                                |                                                    | Number | Percent     |
| Total                                                             |                                                    | 5,091  | 100.0%      |
| Population Reporting One Race                                     |                                                    | 4,933  | 96.9%       |
| White                                                             |                                                    | 4,125  | 81.0%       |
| Black                                                             |                                                    | 414    | 8.1%        |
| American Indian                                                   |                                                    | 27     | 0.5%        |
| Asian                                                             |                                                    | 256    | 5.0%        |
| Pacific Islander                                                  |                                                    | 0      | 0.0%        |
| Some Other Race                                                   |                                                    | 111    | 2.2%        |
| Population Reporting Two or More Races                            |                                                    | 158    | 3.1%        |
| Tatal Historia Deculation                                         |                                                    | 263    | F 20/       |
| Total Hispanic Population                                         |                                                    | 263    | 5.2%        |
| Population by Sex                                                 |                                                    |        |             |
| Male                                                              |                                                    | 2,438  | 47.9%       |
| Female                                                            |                                                    | 2,653  | 52.1%       |
| Population by Age                                                 |                                                    |        |             |
| Total                                                             |                                                    | 5,093  | 100.0%      |
| Age 0 - 4                                                         |                                                    | 310    | 6.1%        |
| Age 5 - 9                                                         |                                                    | 262    | 5.1%        |
| Age 10 - 14                                                       |                                                    | 272    | 5.3%        |
| Age 15 - 19                                                       |                                                    | 267    | 5.2%        |
| Age 20 - 24                                                       |                                                    | 534    | 10.5%       |
| Age 25 - 29                                                       |                                                    | 430    | 8.4%        |
|                                                                   |                                                    |        |             |
| Age 30 - 34                                                       |                                                    | 313    | 6.1%        |
| Age 35 - 39                                                       |                                                    | 267    | 5.2%        |
| Age 40 - 44                                                       |                                                    | 267    | 5.2%        |
| Age 45 - 49                                                       |                                                    | 351    | 6.9%        |
| Age 50 - 54                                                       |                                                    | 340    | 6.7%        |
| Age 55 - 59                                                       |                                                    | 304    | 6.0%        |
| Age 60 - 64                                                       |                                                    | 298    | 5.9%        |
| Age 65 - 69                                                       |                                                    | 231    | 4.5%        |
| Age 70 - 74                                                       |                                                    | 183    | 3.6%        |
| Age 75 - 79                                                       |                                                    | 188    | 3.7%        |
| Age 80 - 84                                                       |                                                    | 136    | 2.7%        |
| Age 85+                                                           |                                                    | 138    | 2.7%        |
| Age 18+                                                           |                                                    | 4,087  | 80.3%       |
| Age 65+                                                           |                                                    | 876    | 17.2%       |
| Median Ase by Sey and Dass (Hispanis Origin                       |                                                    |        |             |
| Median Age by Sex and Race/Hispanic Origin<br>Total Population    |                                                    | 37.9   |             |
| Male                                                              |                                                    | 36.0   |             |
| Female                                                            |                                                    | 39.9   |             |
| White Alone                                                       |                                                    | 43.2   |             |
| Black Alone                                                       |                                                    |        |             |
|                                                                   |                                                    | 25.1   |             |
| American Indian Alone                                             |                                                    | 28.3   |             |
| Asian Alone                                                       |                                                    | 31.9   |             |
| Pacific Islander Alone                                            |                                                    | 0.0    |             |
| Some Other Race Alone                                             |                                                    | 23.6   |             |
| Two or More Races                                                 |                                                    | 13.8   |             |
| Hispanic Population                                               |                                                    | 24.2   |             |
| Data Note: Hispanic population can be of any race. Census 2010 me | dians are computed from reported data distribution | -      |             |