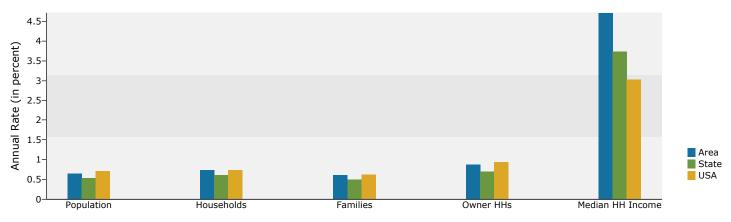

| 2.2%           | 1,682    | 2.5%    | 2,043    | 2.9%     |
| Two or More Races                                                                | 1,932                                    | 2.9%           | 2,034    | 3.0%    | 2,263    | 3.2%     |
| Hispanic Origin (Any Race)<br>Data Note: Income is expressed in current dollars. | 3,232                                    | 4.8%           | 3,636    | 5.3%    | 4,503    | 6.4%     |
| Source: U.S. Census Bureau, Census 2010 Summary File 1                           | <ol> <li>Esri forecasts for 2</li> </ol> | 2013 and 2018. |          |         |          |          |



Lat: 5632305.642886, Lon: -10373833.933515 Ring: 3 mile radius

Prepared by Maura Carland

Latitude: 45.068460534 Longitude: -93.18973577

### Trends 2013-2018



Population by Age



#### 2013 Household Income



2013 Population by Race



2013 Percent Hispanic Origin: 5.3%

#### Source: U.S. Census Bureau, Census 2010 Summary File 1. Esri forecasts for 2013 and 2018.



Lat: 5632305.642886, Lon: -10373833.933515 Ring: 5 mile radius Prepared by Maura Carland

| <b>C</b>                                                                         | <b>C</b> ••            | 2010           |          | 2012        |          | 2010     |
|----------------------------------------------------------------------------------|------------------------|----------------|----------|-------------|----------|----------|
| Summary                                                                          | Cer                    | 197 262        |          | <b>2013</b