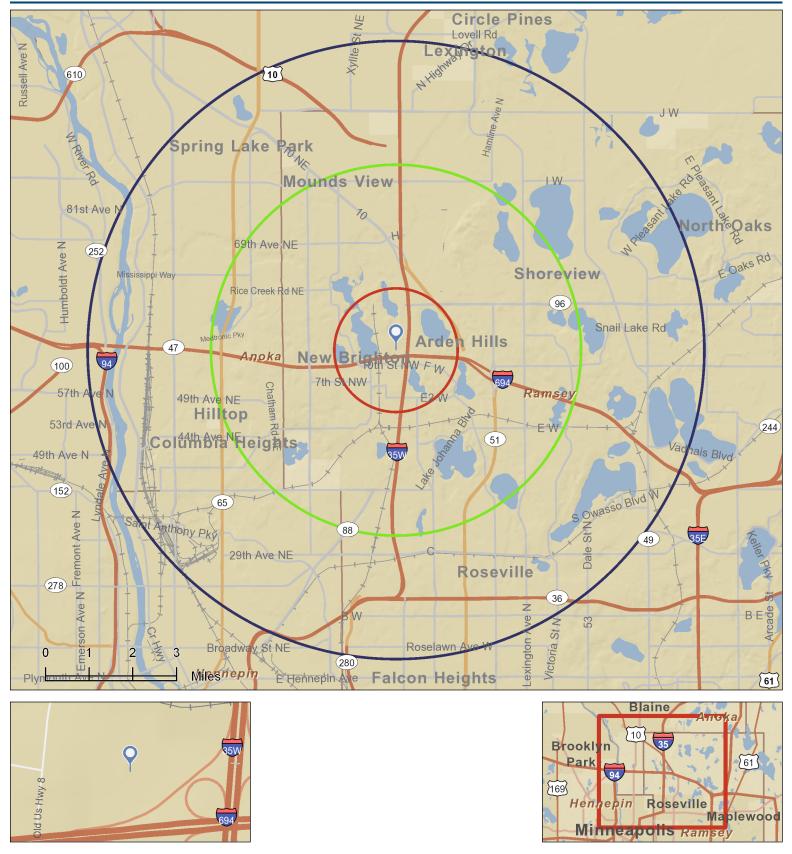

## Site Map

Lat: 5632305.642886, Lon: -10373833.933515 Ring: 1, 3, 5 Miles Prepared by Maura Carland Latitude: 45.068461

Longitude: -93.189736

Lat: 5632305.642886, Lon: -10373833.933515 Ring: 1 mile radius Prepared by Maura Carland

Latitude: 45.068460534 Longitude: -93.18973577

|                                                                   |                                                    |        | 2000-2010   |
|-------------------------------------------------------------------|----------------------------------------------------|--------|-------------|
|                                                                   | 2000                                               | 2010   | Annual Rate |
| Population                                                        | 5,214                                              | 5,091  | -0.24%      |
| Households                                                        | 2,056                                              | 2,113  | 0.27%       |
| Housing Units                                                     | 2,096                                              | 2,284  | 0.86%       |
|                                                                   |                                                    |        |             |
| Population by Race                                                |                                                    | Number | Percent     |
| Total                                                             |                                                    | 5,091  | 100.0%      |
| Population Reporting One Race                                     |                                                    | 4,933  | 96.9%       |
| White                                                             |                                                    | 4,125  | 81.0%       |
| Black                                                             |                                                    | 414    | 8.1%        |
| American Indian                                                   |                                                    | 27     | 0.5%        |
| Asian                                                             |                                                    | 256    | 5.0%        |
| Pacific Islander                                                  |                                                    | 0      | 0.0%        |
| Some Other Race                                                   |                                                    | 111    | 2.2%        |
| Population Reporting Two or More Races                            |                                                    | 158    | 3.1%        |
| Tatal Historia Deculation                                         |                                                    | 263    | F 20/       |
| Total Hispanic Population                                         |                                                    | 263    | 5.2%        |
| Population by Sex                                                 |                                                    |        |             |
| Male                                                              |                                                    | 2,438  | 47.9%       |
| Female                                                            |                                                    | 2,653  | 52.1%       |
| Population by Age                                                 |                                                    |        |             |
| Total                                                             |                                                    | 5,093  | 100.0%      |
| Age 0 - 4                                                         |                                                    | 310    | 6.1%        |
| Age 5 - 9                                                         |                                                    | 262    | 5.1%        |
| Age 10 - 14                                                       |                                                    | 272    | 5.3%        |
| Age 15 - 19                                                       |                                                    | 267    | 5.2%        |
| Age 20 - 24                                                       |                                                    | 534    | 10.5%       |
| Age 25 - 29                                                       |                                                    | 430    | 8.4%        |
|                                                                   |                                                    |        |             |
| Age 30 - 34                                                       |                                                    | 313    | 6.1%        |
| Age 35 - 39                                                       |                                                    | 267    | 5.2%        |
| Age 40 - 44                                                       |                                                    | 267    | 5.2%        |
| Age 45 - 49                                                       |                                                    | 351    | 6.9%        |
| Age 50 - 54                                                       |                                                    | 340    | 6.7%        |
| Age 55 - 59                                                       |                                                    | 304    | 6.0%        |
| Age 60 - 64                                                       |                                                    | 298    | 5.9%        |
| Age 65 - 69                                                       |                                                    | 231    | 4.5%        |
| Age 70 - 74                                                       |                                                    | 183    | 3.6%        |
| Age 75 - 79                                                       |                                                    | 188    | 3.7%        |
| Age 80 - 84                                                       |                                                    | 136    | 2.7%        |
| Age 85+                                                           |                                                    | 138    | 2.7%        |
| Age 18+                                                           |                                                    | 4,087  | 80.3%       |
| Age 65+                                                           |                                                    | 876    | 17.2%       |
| Median Ase by Sey and Dass (Hispanis Origin                       |                                                    |        |             |
| Median Age by Sex and Race/Hispanic Origin<br>Total Population    |                                                    | 37.9   |             |
| Male                                                              |                                                    | 36.0   |             |
| Female                                                            |                                                    | 39.9   |             |
| White Alone                                                       |                                                    | 43.2   |             |
| Black Alone                                                       |                                                    |        |             |
|                                                                   |                                                    | 25.1   |             |
| American Indian Alone                                             |                                                    | 28.3   |             |
| Asian Alone                                                       |                                                    | 31.9   |             |
| Pacific Islander Alone                                            |                                                    | 0.0    |             |
| Some Other Race Alone                                             |                                                    | 23.6   |             |
| Two or More Races                                                 |                                                    | 13.8   |             |
| Hispanic Population                                               |                                                    | 24.2   |             |
| Data Note: Hispanic population can be of any race. Census 2010 me | dians are computed from reported data distribution | -      |             |