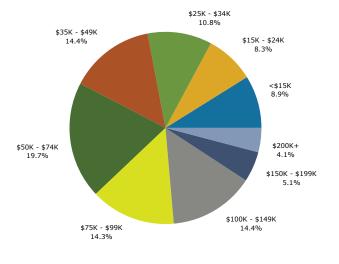

| 3.2%           | 6,359    | 3.4%        | 7,069    | 3.6%     |
|                                                                                  | 0,055                  | 5.270          | 0,335    | 5.770       | 7,005    | 5.070    |
| Hispanic Origin (Any Race)<br>Data Note: Income is expressed in current dollars. | 11,062                 | 5.9%           | 12,630   | 6.7%        | 15,900   | 8.1%     |
| Source: U.S. Census Bureau, Census 2010 Summary File 1                           | . Esri forecasts for 2 | 2013 and 2018. |          |             |          |          |



Lat: 5632305.642886, Lon: -10373833.933515 Ring: 5 mile radius

Prepared by Maura Carland

Latitude: 45.068460534 Longitude: -93.18973577

### Trends 2013-2018



Population by Age



2013 Household Income



2013 Population by Race



2013 Percent Hispanic Origin: 6.7%

#### Source: U.S. Census Bureau, Census 2010 Summary File 1. Esri forecasts for 2013 and 2018.



Lat: 5632305.642886, Lon: -10373833.933515 Rings: 1, 3, 5 mile radii

Prepared by Maura Carland

Latitude: 45.068460534 Longitude: -93.18973577

|                               |           | Longicado | JOITOJ/00// |
|-------------------------------|-----------|-----------|-------------|
|                               | 1 mile    | 3 miles   | 5 miles     |
| Population Summary            |           |           |             |
| 2000 Total Population         | 5,214     | 68,341    | 188,821     |
| 2010 Total Population         | 5,091     | 67,516    | 187,262     |
| 2013 Total Population         | 5,270     | 68,342    | 18