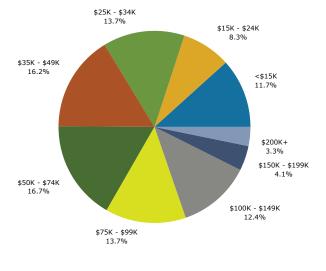

>20<br>20<br>20<br>20<br>20                             | Percent<br>5.8%<br>5.3%<br>5.4%<br>5.3%<br>9.5%<br>15.1%<br>10.7%<br>12.5%<br>11.9%<br>9.1%<br>6.4%<br>2.9%<br>013<br>Percent<br>80.6%<br>8.0%<br>0.6%<br>5.4%<br>0.0%<br>2.3%         | 20<br>Number<br>326<br>287<br>309<br>297<br>490<br>828<br>639<br>612<br>676<br>568<br>367<br>178<br>20<br>Number<br>4,411<br>460<br>32<br>337<br>0<br>145        | Percent<br>5.8%<br>5.1%<br>5.5%<br>5.3%<br>8.8%<br>14.8%<br>11.5%<br>11.0%<br>12.1%<br>10.2%<br>6.6%<br>3.2%<br>5.32%<br>79.1%<br>8.2%<br>0.6%<br>6.0%<br>0.6%<br>6.0%<br>0.0%<br>2.6%                  |



Lat: 5632305.642886, Lon: -10373833.933515 Ring: 1 mile radius Prepared by Maura Carland

Latitude: 45.068460534 Longitude: -93.18973577

### Trends 2013-2018







2013 Household Income



2013 Population by Race



2013 Percent Hispanic Origin: 5.6%

#### Source: U.S. Census Bureau, Census 2010 Summary File 1. Esri forecasts for 2013 and 2018.



Lat: 5632305.642886, Lon: -10373833.933515 Ring: 3 mile radius Prepared by Maura Carland

| Summary                                                                          | Cei                                      | nsus 2010      |          | 2013    |          | 2018     |
|----------------------------------------------------------------------------------|------------------------------------------|----------------|----------|---------|----------|----------|
| Population                                                                       |                                          | 67,516         |          | 68,342  |