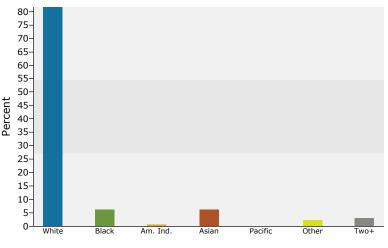

Latitude: 45.068460534 Longitude: -93.18973577

|                                                                   |                                                    |        | 2000-2010   |
|-------------------------------------------------------------------|----------------------------------------------------|--------|-------------|
|                                                                   | 2000                                               | 2010   | Annual Rate |
| Population                                                        | 5,214                                              | 5,091  | -0.24%      |
| Households                                                        | 2,056                                              | 2,113  | 0.27%       |
| Housing Units                                                     | 2,096                                              | 2,284  | 0.86%       |
|                                                                   |                                                    |        |             |
| Population by Race                                                |                                                    | Number | Percent     |
| Total                                                             |                                                    | 5,091  | 100.0%      |
| Population Reporting One Race                                     |                                                    | 4,933  | 96.9%       |
| White                                                             |                                                    | 4,125  | 81.0%       |
| Black                                                             |                                                    | 414    | 8.1%        |
| American Indian                                                   |                                                    | 27     | 0.5%        |
| Asian                                                             |                                                    | 256    | 5.0%        |
| Pacific Islander                                                  |                                                    | 0      | 0.0%        |
| Some Other Race                                                   |                                                    | 111    | 2.2%        |
| Population Reporting Two or More Races                            |                                                    | 158    | 3.1%        |
| Tatal Historia Deculation                                         |                                                    | 263    | F 20/       |
| Total Hispanic Population                                         |                                                    | 263    | 5.2%        |
| Population by Sex                                                 |                                                    |        |             |
| Male                                                              |                                                    | 2,438  | 47.9%       |
| Female                                                            |                                                    | 2,653  | 52.1%       |
| Population by Age                                                 |                                                    |        |             |
| Total                                                             |                                                    | 5,093  | 100.0%      |
| Age 0 - 4                                                         |                                                    | 310    | 6.1%        |
| Age 5 - 9                                                         |                                                    | 262    | 5.1%        |
| Age 10 - 14                                                       |                                                    | 272    | 5.3%        |
| Age 15 - 19                                                       |                                                    | 267    | 5.2%        |
| Age 20 - 24                                                       |                                                    | 534    | 10.5%       |
| Age 25 - 29                                                       |                                                    | 430    | 8.4%        |
|                                                                   |                                                    |        |             |
| Age 30 - 34                                                       |                                                    | 313    | 6.1%        |
| Age 35 - 39                                                       |                                                    | 267    | 5.2%        |
| Age 40 - 44                                                       |                                                    | 267    | 5.2%        |
| Age 45 - 49                                                       |                                                    | 351    | 6.9%        |
| Age 50 - 54                                                       |                                                    | 340    | 6.7%        |
| Age 55 - 59                                                       |                                                    | 304    | 6.0%        |
| Age 60 - 64                                                       |                                                    | 298    | 5.9%        |
| Age 65 - 69                                                       |                                                    | 231    | 4.5%        |
| Age 70 - 74                                                       |                                                    | 183    | 3.6%        |
| Age 75 - 79                                                       |                                                    | 188    | 3.7%        |
| Age 80 - 84                                                       |                                                    | 136    | 2.7%        |
| Age 85+                                                           |                                                    | 138    | 2.7%        |
| Age 18+                                                           |                                                    | 4,087  | 80.3%       |
| Age 65+                                                           |                                                    | 876    | 17.2%       |
| Median Ase by Sey and Dass (Hispanis Origin                       |                                                    |        |             |
| Median Age by Sex and Race/Hispanic Origin<br>Total Population    |                                                    | 37.9   |             |
| Male                                                              |                                                    | 36.0   |             |
| Female                                                            |                                                    | 39.9   |             |
| White Alone                                                       |                                                    | 43.2   |             |
| Black Alone                                                       |                                                    |        |             |
|                                                                   |                                                    | 25.1   |             |
| American Indian Alone                                             |                                                    | 28.3   |             |
| Asian Alone                                                       |                                                    | 31.9   |             |
| Pacific Islander Alone                                            |                                                    | 0.0    |             |
| Some Other Race Alone                                             |                                                    | 23.6   |             |
| Two or More Races                                                 |                                                    | 13.8   |             |
| Hispanic Population                                               |                                                    | 24.2   |             |
| Data Note: Hispanic population can be of any race. Census 2010 me | dians are computed from reported data distribution | -      |             |