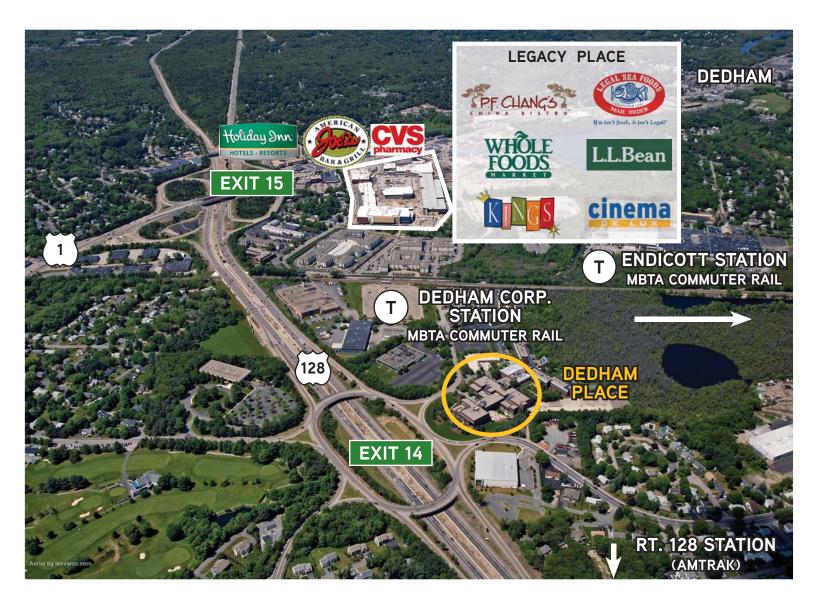

## 1,118 - 12,500 SF Available

DEDHAM PLACE, 3 ALLIED DRIVE, DEDHAM, MA

On behalf of our client, we are pleased to present Dedham Place, a firstclass office building located on Route 128 with convenient access to public transportation and nearby amenities. Dedham Place is a 161,479-squarefoot, Class A office building that features a full-service cafe, on-site property management, and is adjacent to the 250-room Dedham Hilton hotel which offers an expansive fitness center, multiple dining options, and conferencing facilities. Located approximately 12 miles southwest of Boston, Dedham Place is equidistant between the key Route 128/Mass Pike (I-90) interchange and the I-93/Route 3 split, both of which are about nine miles away.

Dedham Place is within close proximity to the recently constructed Legacy Place, a 675,000-square-foot open-air retail environment featuring a contemporary blend of restaurants, shopping, and entertainment. Legacy Place offers suburban tenants downtown Boston style amenities.