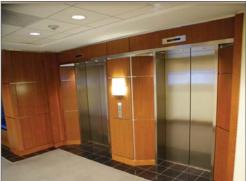

#### **BUILDING SYSTEMS**

- > HVAC
- Electric Power 3,000 Amps minimum; 1,200 Amps to A, and 2,000 Amps to

Carrier units.

- > Elevators
- > Utilities
- 6 Burlington passenger elevators, each with a 3,500 lb. capacity Electricity: NStar Water: Dedham/Westwood Water District Sewer: Dedham/Westwood Water District Gas: KeySpan