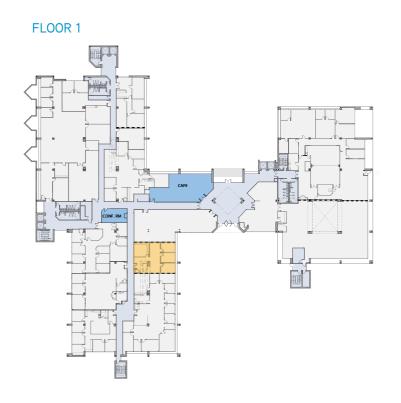

# 1,118 - 12,500 SF Available

DEDHAM PLACE, 3 ALLIED DRIVE, DEDHAM, MA

| AVAILABLE SUITES: |           |  |  |
|-------------------|-----------|--|--|
| 1st Floor:        | 1,118 SF  |  |  |
| 2nd Floor:        | 12,500 SF |  |  |
| 3rd Floor:        | 2,653 SF  |  |  |