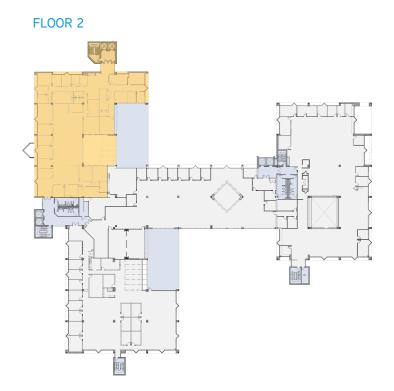

# 1,118 - 12,500 SF Available

DEDHAM PLACE, 3 ALLIED DRIVE, DEDHAM, MA

| AVAILABLE SUITES: |           |  |  |
|-------------------|-----------|--|--|
| 1st Floor:        | 1,118 SF  |  |  |
| 2nd Floor:        | 12,500 SF |  |  |
| 3rd Floor:        | 2,653 SF  |  |  |