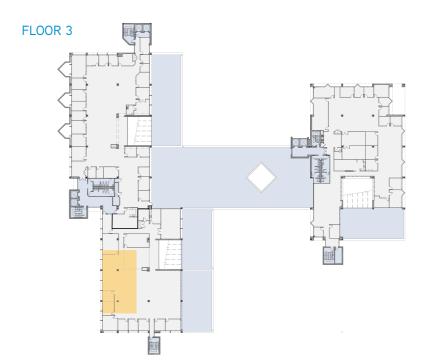

# 1,118 - 12,500 SF Available

DEDHAM PLACE, 3 ALLIED DRIVE, DEDHAM, MA

| AVAILABLE SUITES: |           |  |  |
|-------------------|-----------|--|--|
| 1st Floor:        | 1,118 SF  |  |  |
| 2nd Floor:        | 12,500 SF |  |  |
| 3rd Floor:        | 2,653 SF  |  |  |