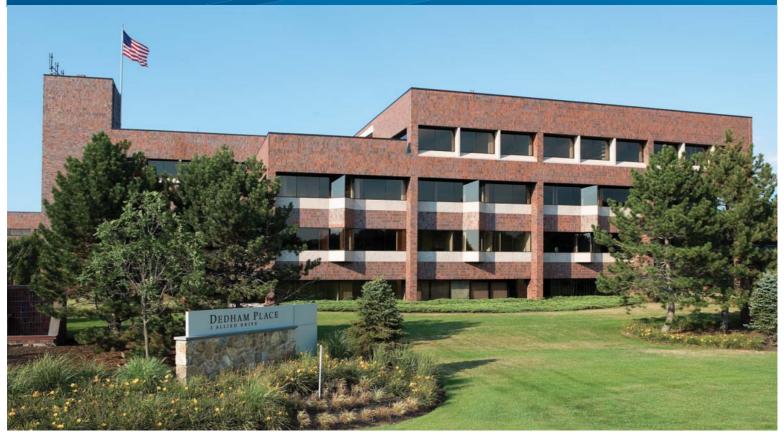

## 1,118 - 12,500 SF Available

DEDHAM PLACE, 3 ALLIED DRIVE, DEDHAM, MA

On behalf of our client, we are pleased to present Dedham Place, a firstclass office building located on Route 128 with convenient access to public transportation and nearby amenities. Dedham Place is a 161,479-squarefoot, Class A office building that features a full-service cafe, on-site property management, and is adjacent to the 250-room Dedham Hilton hotel which offers an expansive fitness center, multiple dining options, and conferencing facilities. Located approximately 12 miles southwest of Boston, Dedham Place is equidistant between the key Route 128/Mass Pike (I-90) interchange and the I-93/Route 3 split, both of which are about nine miles away.