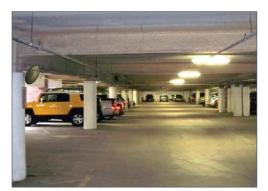

### **Building Specifications**

| > | Location              | 3 Allied Drive, Dedham, MA                                                                                              |
|---|-----------------------|-------------------------------------------------------------------------------------------------------------------------|
| > | Site Area             | 15.18 acres                                                                                                             |
| > | Building Profile      | Dedham Place is a first-class, 161,479-square-foot office building                                                      |
| > | Floors                | South Tower: 4                                                                                                          |
|   |                       | North Tower: 3                                                                                                          |
| > | Year Constructed      | 1983. Building underwent major renovation projects in 2004 & 2007.                                                      |
| > | Parking               | 4.0/1,000 SF. 375 covered spaces available below the building and 342 spaces are shared with the Dedham Hilton hotel.   |
| > | Public Transportation | Walking distance to Dedham Corporate Center commuter rail station, and 1.5 miles to Amtrak service at Westwood Station. |
| > | Amenities             | Full service cafe, covered parking, and on-site property management. The adjacent Dedham Hilton hotel features a        |