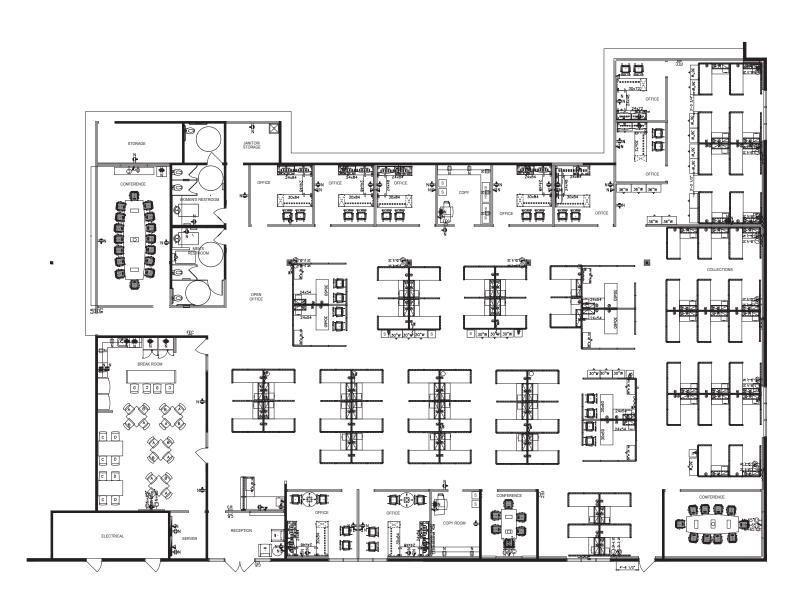

### Highlights

- > 11,500± SF of overstandard, beautifully built-out office space
- > Strategically located off I-580 between Greenville and Vasco Roads (adjacent to Sandia and LLNL labs)
- > Excellent floor plan includes large open areas, 10 private offices, large and small conference rooms, large break room, server room and many other Class A finishes and amenities
- > In place office furniture negotiable
- > Floor plan on reverse
- > Sublease through August 30, 2020
- > Discounted asking price of \$1.00 PSF Gross!