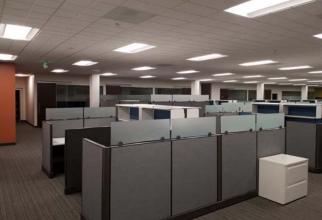

### Highlights

- > 11,500± SF of overstandard, beautifully built-out office space
- > Strategically located off I-580 between Greenville and Vasco Roads (adjacent to Sandia and LLNL labs)
- > Excellent floor plan includes large open areas, 10 private offices, large and small conference rooms, large break room, server room and many other Class A finishes and amenities
- > In place office furniture negotiable
- > Floor plan on reverse
- > Sublease through August 30, 2020
- > Discounted asking price of \$1.00 PSF Gross!