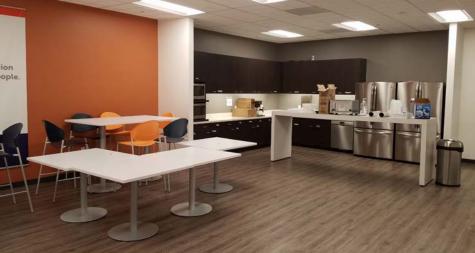

### Highlights

- > 11,500± SF of overstandard, beautifully built-out office space
- > Strategically located off I-580 between Greenville and Vasco Roads (adjacent to Sandia and LLNL labs)
- > Excellent floor plan includes large open areas, 10 private offices, large and small conference rooms, large break room, server room and many other Class A finishes and amenities
- > In place office furniture negotiable
- > Floor plan on reverse
- > Sublease through August 30, 2020
- > Discounted asking price of \$1.00 PSF Gross!