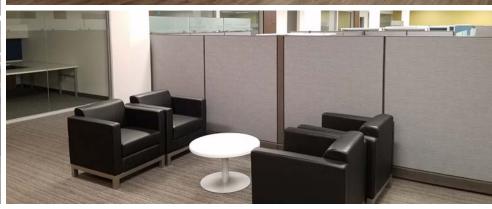

### Highlights

- > 11,500± SF of overstandard, beautifully built-out office space
- > Strategically located off I-580 between Greenville and Vasco Roads (adjacent to Sandia and LLNL labs)
- > Excellent floor plan includes large open areas, 10 private offices, large and small conference rooms, large break room, server room and many other Class A finishes and amenities
- > In place office furniture negotiable
- > Floor plan on reverse
- > Sublease through August 30, 2020
- > Discounted asking price of \$1.00 PSF Gross!