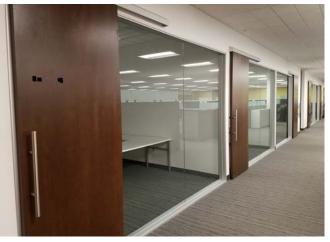

### Highlights

- > 11,500± SF of overstandard, beautifully built-out office space
- > Strategically located off I-580 between Greenville and Vasco Roads (adjacent to Sandia and LLNL labs)
- > Excellent floor plan includes large open areas, 10 private offices, large and small conference rooms, large break room, server room and many other Class A finishes and amenities
- > In place office furniture negotiable
- > Floor plan on reverse
- > Sublease through August 30, 2020
- > Discounted asking price of \$1.00 PSF Gross!