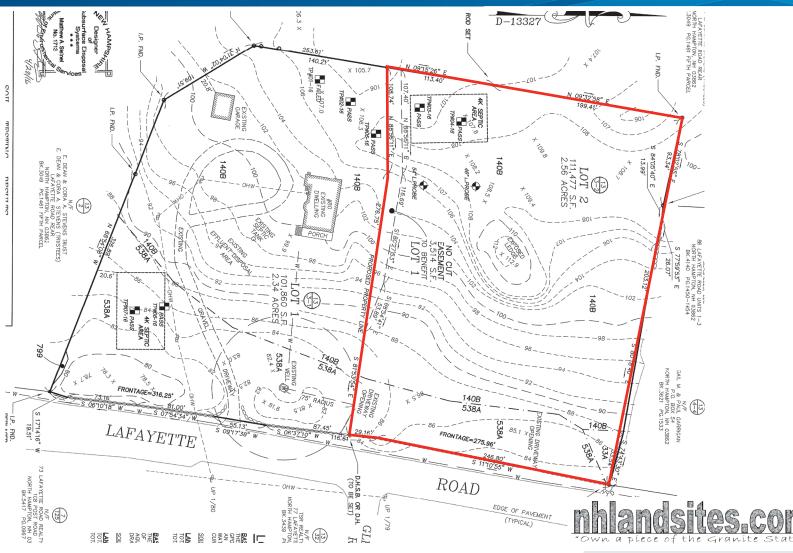

The lot is positioned on the southbound side of Route 1 and the flat area along the road slopes up to a second flat building site. The site is serviced by Aquarion Water and a private septic design is approved for residential use.

## Snapshot > Development Site

| Acreage         | 2.56±                                  |
|-----------------|----------------------------------------|
| Easement        | No Cut - see plan                      |
| Zoning          | Industrial-Business/Residential (IB/R) |
| Frontage        | 276'± on Route 1/Lafayette Road        |
| Curb Cuts       | 2 on Route 1/Lafayette Road            |
| Traffic Count   | 16,920 VPD on Route 125 (NHDOT 2015)   |
| Utilities       | Municipal water & private sewer        |
| 2016 Est. Taxes | \$2,202                                |
| List Price      | \$550,000                              |