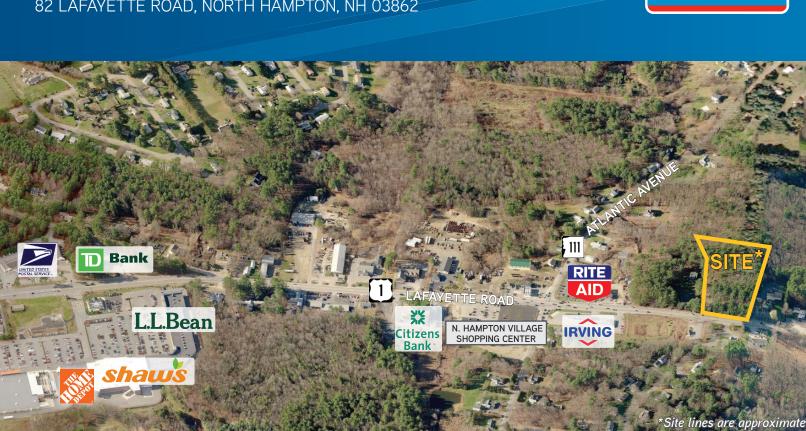

## FOR SALE > DEVELOPMENT OPPORTUNITY Well-Traveled Development Site

82 LAFAYETTE ROAD, NORTH HAMPTON, NH 03862

Colliers International | New Hampshire is pleased to present a 2.56± acre site located on heavily traveled Lafayette Road/ Route 1 with 16,920± VPD (NHDOT 2015).

The lot is positioned on the southbound side of Route 1 and the flat area along the road slopes up to a second flat building site. The site is serviced by Aquarion Water and a private septic design is approved for residential use.

## Snapshot > Development Site

| Acreage         | 2.56±                                  |
|-----------------|----------------------------------------|
| Easement        | No Cut - see plan                      |
| Zoning          | Industrial-Business/Residential (IB/R) |
| Frontage        | 276'± on Route 1/Lafayette Road        |
| Curb Cuts       | 2 on Route 1/Lafayette Road            |
| Traffic Count   | 16,920 VPD on Route 125 (NHDOT 2015)   |
| Utilities       | Municipal water & private sewer        |
| 2016 Est. Taxes | \$2,202                                |
| List Price      | \$550,000                              |