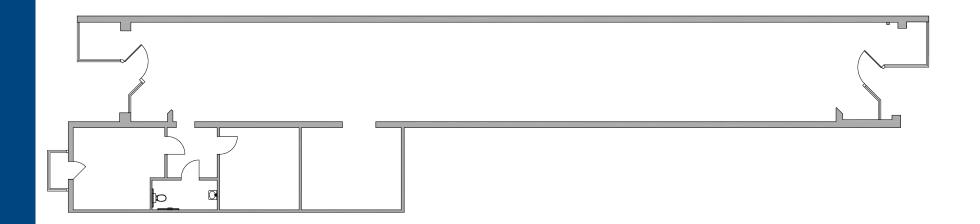

## Floor Plan

# Property Details

| Address       | 517 S. Lake Avenue   Pasadena, CA |
|---------------|-----------------------------------|
| Asking Rate   | \$3.75 Triple Net                 |
| Space SF      | 3,470                             |
| Signage       | Building                          |
| Walking Score | 91                                |
| Parking       | Lot to the rear                   |