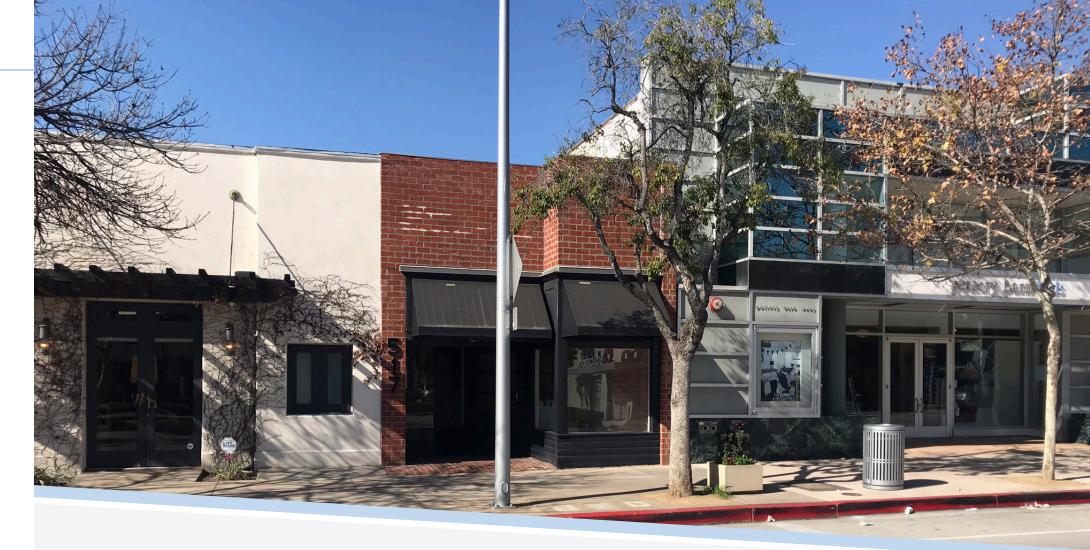

## Property Highlights

517 S. Lake Avenue ("Subject Property") consists of a one-story retail building currently owned by the California Credit Union.

The Subject Property is comprised of a 3,470 square foot retail building. The interior of the Subject Property was previously a children's retail clothing and accessory store. The Subject Property has a abundant free parking for tenants and visitors to the rear on Hudson Avenue. The property is located near the South Lake Avenue Business District with great surrounding amenities. This area offers easy access to major freeways (i.e. 110, 210, and 134), and has a Gold Line station within walking distance.