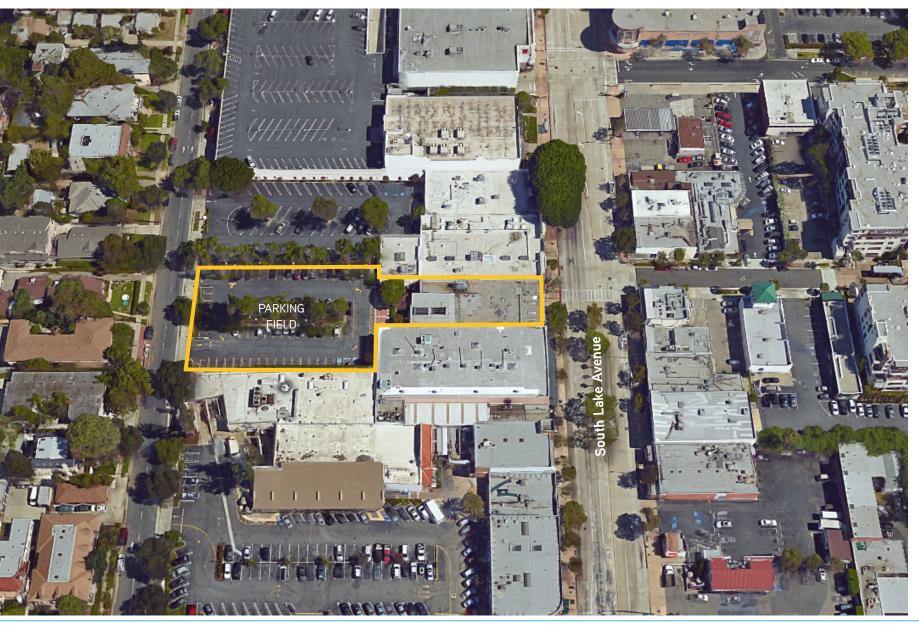

## Parking

2 Property Highlights 3 Parking 517 S. Lake Avenue | Pasadena, CA 3

## Property Highlights

517 S. Lake Avenue ("Subject Property") consists of a one-story retail building currently owned by the California Credit Union.

The Subject Property is comprised of a 3,470 square foot retail building. The interior of the Subject Property was previously a children's retail clothing and accessory store. The Subject Property has a abundant free parking for tenants and visitors to the rear on Hudson Avenue. The property is located near the South Lake Avenue Business District with great surrounding amenities. This area offers easy access to major freeways (i.e. 110, 210, and 134), and has a Gold Line station within walking distance.