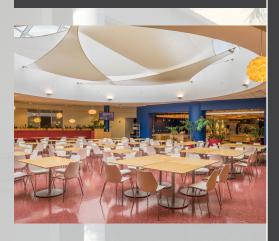

## Hotwire

**TECHNOLOGY CENTER** 

2100 W CYPRESS CREEK ROAD FORT LAUDERDALE, FLORIDA

www.hotwiretechnologycenter.com

CLASS A PLUG & PLAY OFFICE SPACE

CAFETERIA GENEROUS PARKING

**FULLY REDUNDANT ONSITE GENERATORS ONSITE CO-LOCATION** 

- Fully equipped 250-seat cafeteria
- Move-in ready spaces with furniture, fixtures and equipment (FFE) available for tenant use
- Ample secured surface parking
- Direct access to Interstate 95 on Cypress Creek
- Plug and play office solutions with up to 1 Gbps data plus phone to each desktop