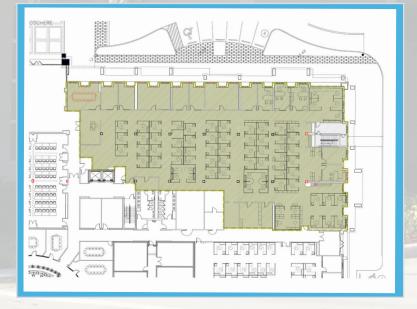

FIRST FLOOR 16,779 SF

COLLIERS INTERNATIONAL SOUTH FLORIDA, LLC 200 EAST BROWARD BLVD., SUITE 120 FT. LAUDERDALE, FL 33131 Jarred Goodstein +1 954 652 4617 jarred.goodstein@colliers.com Ryan Goggins +1 954 652 4613 ryan.goggins@colliers.com