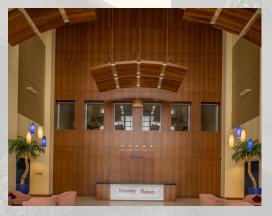

Ryan Goggins +1 954 652 4613

2100 W CYPRESS CREEK ROAD FORT LAUDERDALE, FLORIDA

www.hotwiretechnologycenter.com

Hotwire Technology Center is a two-story, 185,000 SF suburban office building located in the Cypress Creek submarket. The building was extensively renovated in 2005 - including the mechanical and electrical systems, as well as upgrades to the finishes and furnishings.