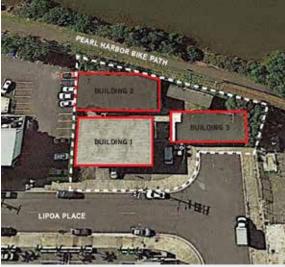

- > Close to Pearlridge Shopping Center
- > Within a large residential neighborhood and commercial community
- > Below market rents
- > No long-term commitment required

Great opportunity for short term storage space available in the Aiea/Pearlridge area. There are 3 buildings available from 2,100 square feet to 3,112 square feet. Building 1 is located in the ground floor of a 2-story walk-up with Units 2 and 3 in single-story stand-alone buildings.

Located on Lipoa Place off Kamehameha Highway, the property is ideally located at the entrance to Aiea/Pearlridge and across the street from Pearlridge Center and minutes away from all freeway on-ramps.