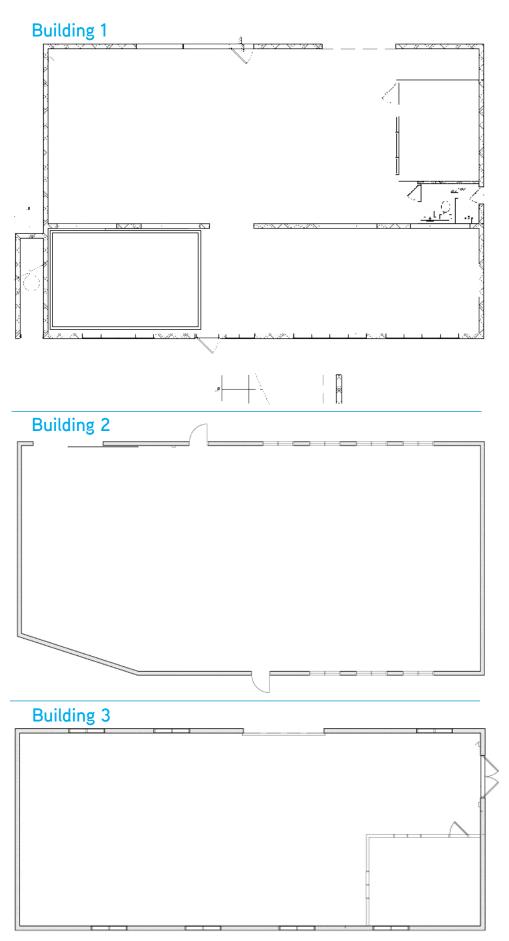

## **Property Highlights**

Area: Aiea, Oahu, Hawaii

TMK No.: (1) 9-8-14-24

Size Available: Building 1 - 2,464 SF

Building 2 - 3,132 SF

Building 3 - 2,103SF

Gross Rent: \$1.25 PSF/month

Features & Benefits: > Ideally and centrally located

#### **Building 1**

#### **Building 2**

## Building 3