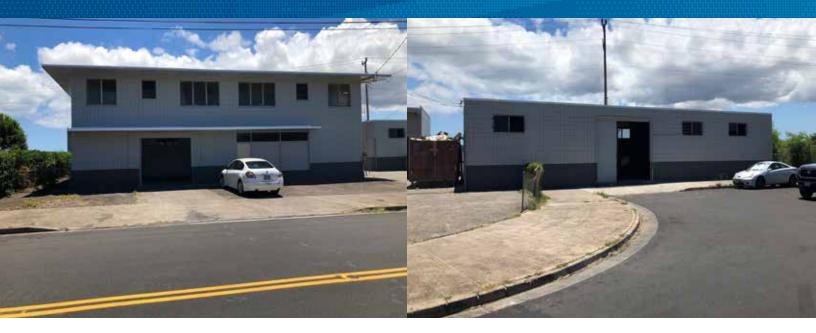

- > Close to Pearlridge Shopping Center
- > Within a large residential neighborhood and commercial community
- > Below market rents
- > No long-term commitment required

Great opportunity for short term storage space available in the Aiea/Pearlridge area. There are 3 buildings available from 2,100 square feet to 3,112 square feet. Building 1 is located in the ground floor of a 2-story walk-up with Units 2 and 3 in single-story stand-alone buildings.

Located on Lipoa Place off Kamehameha Highway, the property is ideally located at the entrance to Aiea/Pearlridge and across the street from Pearlridge Center and minutes away from all freeway on-ramps.