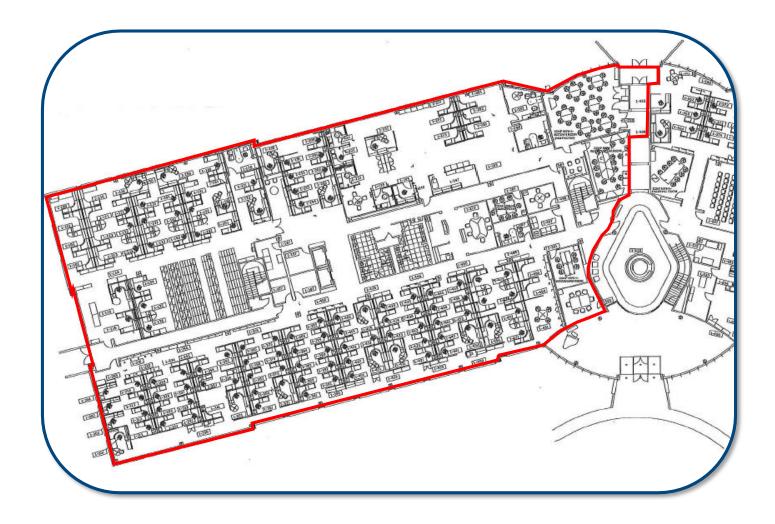

## > INTERIOR LOBBY PHOTOS

27500 DRAKE ROAD | FARMINGTON HILLS, MI

> FLOOR PLAN - 1st FLOOR

27500 DRAKE ROAD | FARMINGTON HILLS, MI