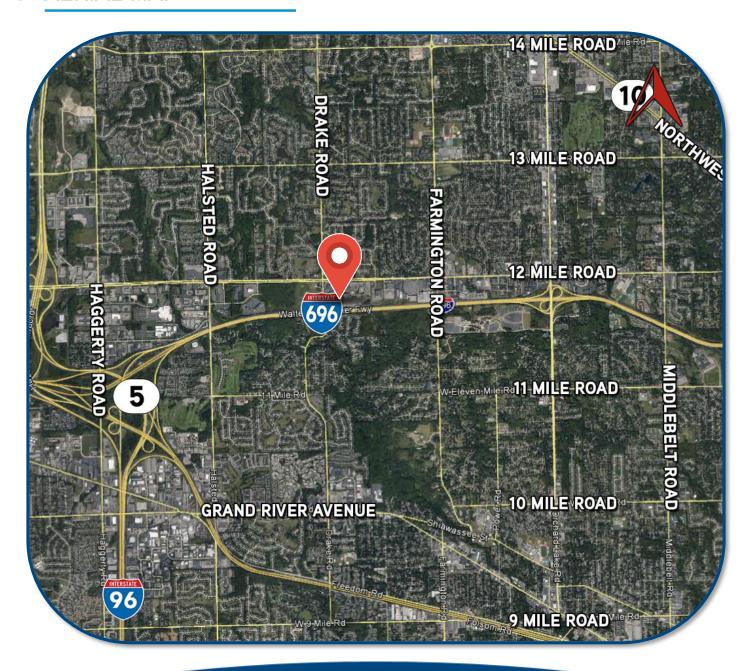

## > AERIAL MAP

#### (248) 540-1000

 2 Corporate Drive
 400 E. Washington St.

 Suite 300
 Ann Arbor, MI 48104

 Southfield, MI 48076
 734 994 3100

248 540 1000

County: Oakland

Crossroads: I-696 and 12 Mile Road

- Approximately 25,000 SF Available
- Plug & Play, Move-In Ready with Furniture
- Ample, Free Surface Parking
- Quick and Easy Access to I-696, I-275, I-96 and M-5
- "Highways
- Campus-Like Setting with Large Courtyard
- In Proximity to Hotels, Restaurants and Shopping Centers