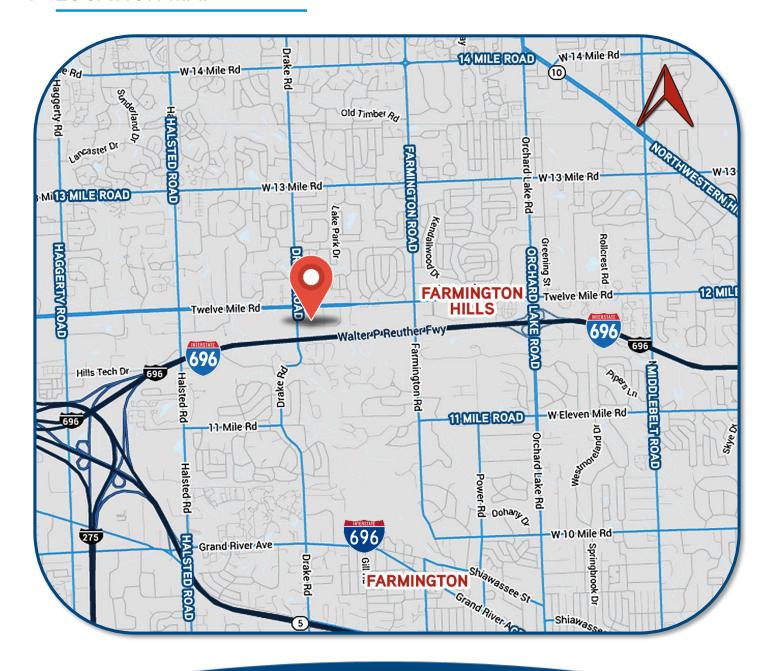

## > LOCATION MAP

27500 DRAKE ROAD | FARMINGTON HILLS, MI

#### (248) 540-1000

 2 Corporate Drive
 400 E. Washington St.

 Suite 300
 Ann Arbor, MI 48104

 Southfield, MI 48076
 734 994 3100

248 540 1000

County: Oakland

Crossroads: I-696 and 12 Mile Road

- Approximately 25,000 SF Available
- Plug & Play, Move-In Ready with Furniture
- Ample, Free Surface Parking
- Quick and Easy Access to I-696, I-275, I-96 and M-5
- "Highways
- Campus-Like Setting with Large Courtyard
- In Proximity to Hotels, Restaurants and Shopping Centers